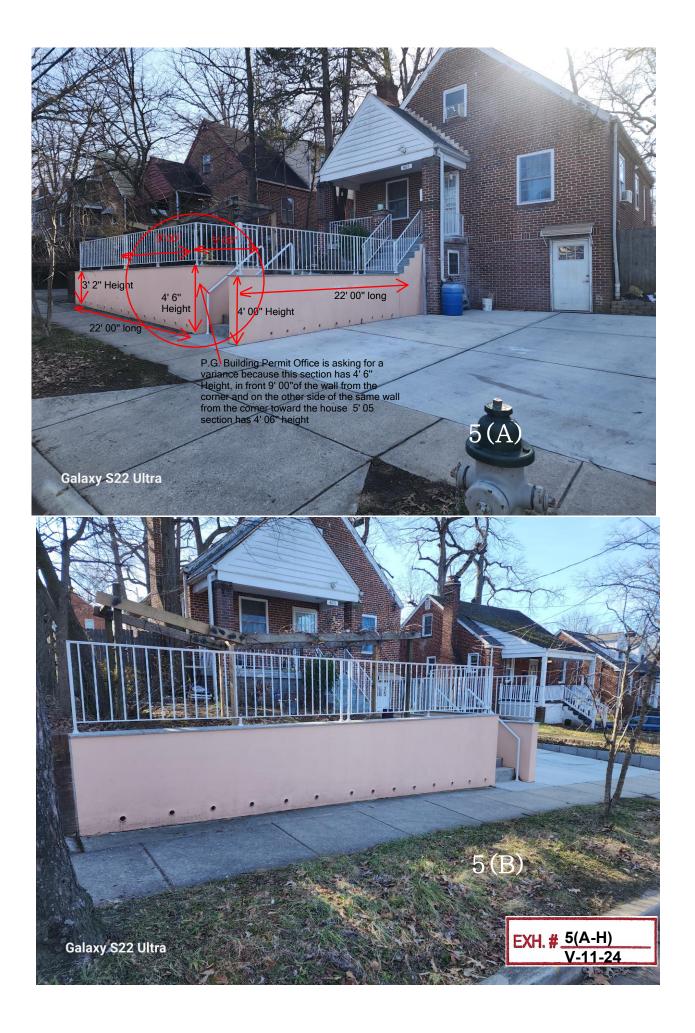

| Name:N/                                      | Α            |             |            |                                                                                                                                                                                                                                                                                                                                                                                                                                                                                                                                                                                                                                                                                                                                                                                                                                                                                                                                                                                                                                                                                                                                                                                                                                                                                                                                                                                                                                                                                                                                                                                                                                                                                                                                                                                                                                                                                                                                                                                                                                                                                                                                      |            |                       |                 |
|----------------------------------------------|--------------|-------------|------------|--------------------------------------------------------------------------------------------------------------------------------------------------------------------------------------------------------------------------------------------------------------------------------------------------------------------------------------------------------------------------------------------------------------------------------------------------------------------------------------------------------------------------------------------------------------------------------------------------------------------------------------------------------------------------------------------------------------------------------------------------------------------------------------------------------------------------------------------------------------------------------------------------------------------------------------------------------------------------------------------------------------------------------------------------------------------------------------------------------------------------------------------------------------------------------------------------------------------------------------------------------------------------------------------------------------------------------------------------------------------------------------------------------------------------------------------------------------------------------------------------------------------------------------------------------------------------------------------------------------------------------------------------------------------------------------------------------------------------------------------------------------------------------------------------------------------------------------------------------------------------------------------------------------------------------------------------------------------------------------------------------------------------------------------------------------------------------------------------------------------------------------|------------|-----------------------|-----------------|
| Address:                                     |              |             |            |                                                                                                                                                                                                                                                                                                                                                                                                                                                                                                                                                                                                                                                                                                                                                                                                                                                                                                                                                                                                                                                                                                                                                                                                                                                                                                                                                                                                                                                                                                                                                                                                                                                                                                                                                                                                                                                                                                                                                                                                                                                                                                                                      |            |                       | _               |
| Municipality (Inco                           | orporated C  | City/Town)  | If none, u | se N/A                                                                                                                                                                                                                                                                                                                                                                                                                                                                                                                                                                                                                                                                                                                                                                                                                                                                                                                                                                                                                                                                                                                                                                                                                                                                                                                                                                                                                                                                                                                                                                                                                                                                                                                                                                                                                                                                                                                                                                                                                                                                                                                               |            |                       |                 |
| Name Hyatts                                  | /ille        |             |            |                                                                                                                                                                                                                                                                                                                                                                                                                                                                                                                                                                                                                                                                                                                                                                                                                                                                                                                                                                                                                                                                                                                                                                                                                                                                                                                                                                                                                                                                                                                                                                                                                                                                                                                                                                                                                                                                                                                                                                                                                                                                                                                                      |            |                       | -               |
| PROPOSED WOR<br>What will be or has          | -            | tructed on  | the prope  | rty which has requi                                                                                                                                                                                                                                                                                                                                                                                                                                                                                                                                                                                                                                                                                                                                                                                                                                                                                                                                                                                                                                                                                                                                                                                                                                                                                                                                                                                                                                                                                                                                                                                                                                                                                                                                                                                                                                                                                                                                                                                                                                                                                                                  | red a vai  | riance?               |                 |
| Retaining \                                  | Walls:       |             |            |                                                                                                                                                                                                                                                                                                                                                                                                                                                                                                                                                                                                                                                                                                                                                                                                                                                                                                                                                                                                                                                                                                                                                                                                                                                                                                                                                                                                                                                                                                                                                                                                                                                                                                                                                                                                                                                                                                                                                                                                                                                                                                                                      |            |                       |                 |
| Front of the                                 | e propert    | y and sid   | le wall s  | see pictures for                                                                                                                                                                                                                                                                                                                                                                                                                                                                                                                                                                                                                                                                                                                                                                                                                                                                                                                                                                                                                                                                                                                                                                                                                                                                                                                                                                                                                                                                                                                                                                                                                                                                                                                                                                                                                                                                                                                                                                                                                                                                                                                     | more ir    | formation             |                 |
|                                              |              |             |            |                                                                                                                                                                                                                                                                                                                                                                                                                                                                                                                                                                                                                                                                                                                                                                                                                                                                                                                                                                                                                                                                                                                                                                                                                                                                                                                                                                                                                                                                                                                                                                                                                                                                                                                                                                                                                                                                                                                                                                                                                                                                                                                                      |            |                       |                 |
|                                              |              |             |            |                                                                                                                                                                                                                                                                                                                                                                                                                                                                                                                                                                                                                                                                                                                                                                                                                                                                                                                                                                                                                                                                                                                                                                                                                                                                                                                                                                                                                                                                                                                                                                                                                                                                                                                                                                                                                                                                                                                                                                                                                                                                                                                                      |            |                       |                 |
| For increase in fence                        | -            |             | -          |                                                                                                                                                                                                                                                                                                                                                                                                                                                                                                                                                                                                                                                                                                                                                                                                                                                                                                                                                                                                                                                                                                                                                                                                                                                                                                                                                                                                                                                                                                                                                                                                                                                                                                                                                                                                                                                                                                                                                                                                                                                                                                                                      |            |                       |                 |
| Security Exemption                           | n Plan App   | roval (Sect | ion 27-661 | 10)                                                                                                                                                                                                                                                                                                                                                                                                                                                                                                                                                                                                                                                                                                                                                                                                                                                                                                                                                                                                                                                                                                                                                                                                                                                                                                                                                                                                                                                                                                                                                                                                                                                                                                                                                                                                                                                                                                                                                                                                                                                                                                                                  |            |                       |                 |
| For increase in fence<br>If none, use N/A:   | es height or | wall height | over the a | llowable height indic                                                                                                                                                                                                                                                                                                                                                                                                                                                                                                                                                                                                                                                                                                                                                                                                                                                                                                                                                                                                                                                                                                                                                                                                                                                                                                                                                                                                                                                                                                                                                                                                                                                                                                                                                                                                                                                                                                                                                                                                                                                                                                                | ated in S  | ection 27-6603.       |                 |
| Reason for increase:                         |              |             |            | eight: <u>6 inches requ</u> est of the second seco |            | e total height of the | e wall is 4' 6" |
| the subject propert                          | y? If none,  | use N/A:    | N/A        | ntion Notice been iss                                                                                                                                                                                                                                                                                                                                                                                                                                                                                                                                                                                                                                                                                                                                                                                                                                                                                                                                                                                                                                                                                                                                                                                                                                                                                                                                                                                                                                                                                                                                                                                                                                                                                                                                                                                                                                                                                                                                                                                                                                                                                                                |            |                       | regarding       |
| Correction Order:                            |              |             |            | Stop Work Order:                                                                                                                                                                                                                                                                                                                                                                                                                                                                                                                                                                                                                                                                                                                                                                                                                                                                                                                                                                                                                                                                                                                                                                                                                                                                                                                                                                                                                                                                                                                                                                                                                                                                                                                                                                                                                                                                                                                                                                                                                                                                                                                     |            |                       |                 |
| Violation Notice:                            | No           | Yes         | _          | No. #                                                                                                                                                                                                                                                                                                                                                                                                                                                                                                                                                                                                                                                                                                                                                                                                                                                                                                                                                                                                                                                                                                                                                                                                                                                                                                                                                                                                                                                                                                                                                                                                                                                                                                                                                                                                                                                                                                                                                                                                                                                                                                                                |            | Date Issued:          |                 |
| Inspector's Name:                            |              |             |            |                                                                                                                                                                                                                                                                                                                                                                                                                                                                                                                                                                                                                                                                                                                                                                                                                                                                                                                                                                                                                                                                                                                                                                                                                                                                                                                                                                                                                                                                                                                                                                                                                                                                                                                                                                                                                                                                                                                                                                                                                                                                                                                                      |            |                       |                 |
| A copy of any issued                         | l Order (all | pages, fron | t and back | ) must be provided to                                                                                                                                                                                                                                                                                                                                                                                                                                                                                                                                                                                                                                                                                                                                                                                                                                                                                                                                                                                                                                                                                                                                                                                                                                                                                                                                                                                                                                                                                                                                                                                                                                                                                                                                                                                                                                                                                                                                                                                                                                                                                                                | the Boa    | rd. Do not submit C   | itations.       |
| Do you need the ser<br>(\$30.00 fee required |              |             | guage inte | rpreter or sign lang                                                                                                                                                                                                                                                                                                                                                                                                                                                                                                                                                                                                                                                                                                                                                                                                                                                                                                                                                                                                                                                                                                                                                                                                                                                                                                                                                                                                                                                                                                                                                                                                                                                                                                                                                                                                                                                                                                                                                                                                                                                                                                                 | guage into | erpreter at your he   | aring?          |
| Foreign Language                             | Yes          | _No         |            | N/A<br>Sign Langu                                                                                                                                                                                                                                                                                                                                                                                                                                                                                                                                                                                                                                                                                                                                                                                                                                                                                                                                                                                                                                                                                                                                                                                                                                                                                                                                                                                                                                                                                                                                                                                                                                                                                                                                                                                                                                                                                                                                                                                                                                                                                                                    | age        | Yes No                | _               |
| Foreign Language:                            |              |             |            |                                                                                                                                                                                                                                                                                                                                                                                                                                                                                                                                                                                                                                                                                                                                                                                                                                                                                                                                                                                                                                                                                                                                                                                                                                                                                                                                                                                                                                                                                                                                                                                                                                                                                                                                                                                                                                                                                                                                                                                                                                                                                                                                      |            |                       |                 |

Reviewer E-mail: OAvasquez@co.pg.md.us

Appeal has been made to this Board for permission to validate existing conditions (lot width at the building line, frontage width at front street line, and security exemption for a wall over 4 feet) and obtain a building permit for the new retaining wall (4' 6" height) in the front yard on RSF-65 (Residential, Single-Family-65) Zoned, property known as Lots 233 and 234, Block G, Hyattsville Subdivision, being 4105 Oliver Street, Hyattsville, Prince George's County, Maryland, contrary to the requirements of the Zoning Ordinance.

The specific violation resides in the fact that Zoning Ordinance Section 27-4202(e)(1) prescribes that a lot shall have a minimum width of 65 feet at the building line, a lot frontage a minimum width of 52 feet at front street line. Section 27-6600(a) prescribes that walls more than 4 feet high shall not be located in any required yard, shall meet the setback requirements for main buildings and shall require a security exemption approval. Variances of 15 feet lot width at the building line, 2 feet lot width at front street line, and a security exemption for a wall over 4 feet in height in the front yard (abutting Oliver Street) are requested.