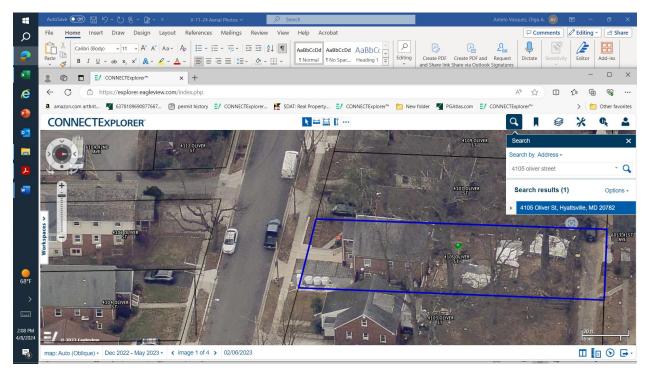

Rev. 06/2023

9

ADDRESS: 4105 OLIVER STREET

LOCATION DRAWING

LOT 227 N86°14'36"W 50.28 WF NOTES: NOTES: 1. THIS LOCATION DRAWING IS OF BENEFIT TO A CONSUMER ONLY IN SO FAR AS IT IS REQUIRED BY A LENDER OR A TITLE INSURANCE COMPANY OR ITS AGENT IN CONNECTION WITH CONTEMPLATED TRANSFER, FINANCING OR REFINANCING. 2. THIS LOCE TOND DRAWING IS NOT TO BE RELED UPON FOR THE ACCURATE IDENTIFICATION OF PROPERTY BOUNDARY LINES, BUT SUCH IDENTIFICATION MAY NOT BE REQUIRED FOR THE TRANSFER OF TITLE OR SECURING FINANCING OR REFINANCING. 3. LEVEL OF ACCURACY IS 1'±. LOT 233 LOT 234 6.924 S.F. N09°49'44"E 141.13' S09°49'44"W 135.83' CONC LOT 235 LOT 232 CM 28.0 1/2 STORY BRICK W/BSMT #4105 1 35.0' ò 35. CHM 28.1 25' BRL 11'± PORCH 20 29'± concrete CN driveway 30 580°10'16"E 50.00' OLIVER STREET (FORMERLY CARROLL AVENUE) Retaining Walls a 4' 6" height see photos for more details DRAWN BY: RR SURVEYOR'S CERTIFICATE I HEREBY CERTIFY THAT I HAVE SURVEYED THE PROPERTY SHOWN HEREON FOR THE PURPOSE OF LOCATING THE IMPROVEMENTS ONLY, AND THE PROPERTY CORNERS HAVE NOT BEEN ESTABLISHED OR SET, UNLESS OTHERWISE NOTED. WE ASSUME NO RESPONSIBILITY, OR LUBILITY FOR ANY RIGHT-OF-WAYS ON THE RECORD OR EASEMENTS RECORDED OR UNRECORDED NOT APPEARING ON THE RECORDED PLAT OR MENTIONED IN THE DEED REFERENT TO HEREON, NO TITLE REPORT WAS FURNISHED. & ASSOCIATES. PRO I AND LLC. 8843 GREENBELT ROAD, SUITE 334 GREENBELT, MD 20770 PHONE 301-368-1944 FAX 301-794-8751 LANDPROGMAIL.COM LOCATION DRAWING SECTION NO.3 HYATTASVILLE HILLS 2 EXH.# LOTS 233 & 234 BISSIONALLAND V-11-24 BOOK 20407 PACE 166 PLAT BOOK 3@20 PRINCE GEORGE'S COUNTY, MARYLAND SCALE: 1" = 30' DATE: 3/18/2020