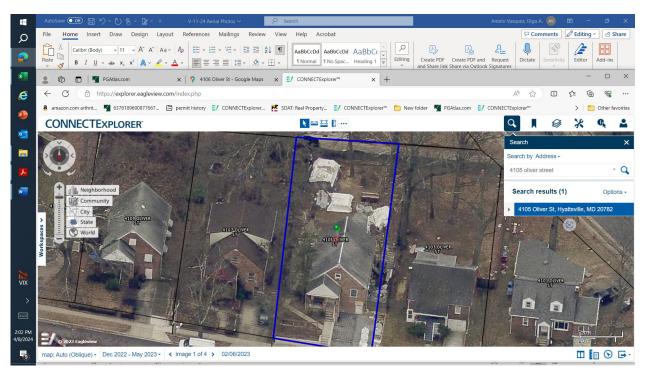

Rev. 06/2023

9

ADDRESS: 4105 OLIVER STREET

LOCATION DRAWING

LOT 227 N86°14'36"W 50.28 WF NOTES: NOTES: 1. THIS LOCATION DRAWING IS OF BENEFIT TO A CONSUMER ONLY IN SO FAR AS IT IS REQUIRED BY A LENDER OR A TITLE INSURANCE COMPANY OR ITS AGENT IN CONNECTION WITH CONTEMPLATED TRANSFER, FINANCING OR REFINANCING. 2. THIS LOCE TOND DRAWING IS NOT TO BE RELED UPON FOR THE ACCURATE IDENTIFICATION OF PROPERTY BOUNDARY LINES, BUT SUCH IDENTIFICATION MAY NOT BE REQUIRED FOR THE TRANSFER OF TITLE OR SECURING FINANCING OR REFINANCING. 3. LEVEL OF ACCURACY IS 1'±. LOT 233 LOT 234 6.924 S.F. N09°49'44"E 141.13' S09°49'44"W 135.83' CONC LOT 235 LOT 232 CM 28.0 1/2 STORY BRICK W/BSMT #4105 1 35.0' ò 35. CHM 28.1 25' BRL 11'± PORCH 20 29'± concrete CN driveway 30 580°10'16"E 50.00' OLIVER STREET (FORMERLY CARROLL AVENUE) Retaining Walls a 4' 6" height see photos for more details DRAWN BY: RR SURVEYOR'S CERTIFICATE I HEREBY CERTIFY THAT I HAVE SURVEYED THE PROPERTY SHOWN HEREON FOR THE PURPOSE OF LOCATING THE IMPROVEMENTS ONLY, AND THE PROPERTY CORNERS HAVE NOT BEEN ESTABLISHED OR SET, UNLESS OTHERWISE NOTED. WE ASSUME NO RESPONSIBILITY, OR LUBILITY FOR ANY RIGHT-OF-WAYS ON THE RECORD OR EASEMENTS RECORDED OR UNRECORDED NOT APPEARING ON THE RECORDED PLAT OR MENTIONED IN THE DEED REFERENT TO HEREON, NO TITLE REPORT WAS FURNISHED. & ASSOCIATES. PRO I AND LLC. 8843 GREENBELT ROAD, SUITE 334 GREENBELT, MD 20770 PHONE 301-368-1944 FAX 301-794-8751 LANDPROGMAIL.COM LOCATION DRAWING SECTION NO.3 HYATTASVILLE HILLS 2 EXH.# LOTS 233 & 234 BISSIONALLAND V-11-24 BOOK 20407 PACE 166 PLAT BOOK 3@20 PRINCE GEORGE'S COUNTY, MARYLAND SCALE: 1" = 30' DATE: 3/18/2020