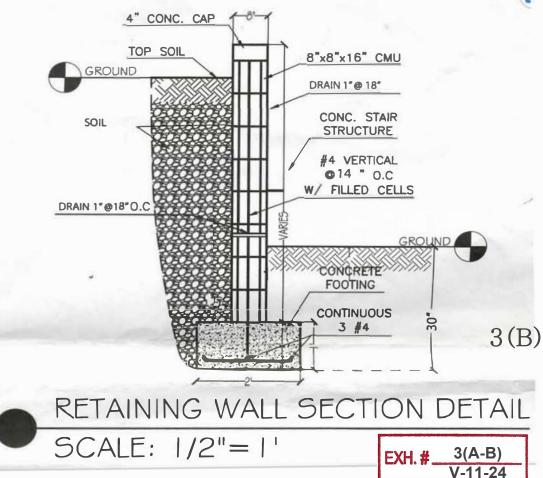

| Name:N/                                      | Α            |             |            |                                                                                                                                                                                                                                                                                                                                                                                                                                                                                                                                                                                                                                                                                                                                                                                                                                                                                                                                                                                                                                                                                                                                                                                                                                                                                                                                                                                                                                                                                                                                                                                                                                                                                                                                                                                                                                                                                                                                                                                                                                                                                                                                      |            |                       |                 |
|----------------------------------------------|--------------|-------------|------------|--------------------------------------------------------------------------------------------------------------------------------------------------------------------------------------------------------------------------------------------------------------------------------------------------------------------------------------------------------------------------------------------------------------------------------------------------------------------------------------------------------------------------------------------------------------------------------------------------------------------------------------------------------------------------------------------------------------------------------------------------------------------------------------------------------------------------------------------------------------------------------------------------------------------------------------------------------------------------------------------------------------------------------------------------------------------------------------------------------------------------------------------------------------------------------------------------------------------------------------------------------------------------------------------------------------------------------------------------------------------------------------------------------------------------------------------------------------------------------------------------------------------------------------------------------------------------------------------------------------------------------------------------------------------------------------------------------------------------------------------------------------------------------------------------------------------------------------------------------------------------------------------------------------------------------------------------------------------------------------------------------------------------------------------------------------------------------------------------------------------------------------|------------|-----------------------|-----------------|
| Address:                                     |              |             |            |                                                                                                                                                                                                                                                                                                                                                                                                                                                                                                                                                                                                                                                                                                                                                                                                                                                                                                                                                                                                                                                                                                                                                                                                                                                                                                                                                                                                                                                                                                                                                                                                                                                                                                                                                                                                                                                                                                                                                                                                                                                                                                                                      |            |                       | _               |
| Municipality (Inco                           | orporated C  | City/Town)  | If none, u | se N/A                                                                                                                                                                                                                                                                                                                                                                                                                                                                                                                                                                                                                                                                                                                                                                                                                                                                                                                                                                                                                                                                                                                                                                                                                                                                                                                                                                                                                                                                                                                                                                                                                                                                                                                                                                                                                                                                                                                                                                                                                                                                                                                               |            |                       |                 |
| Name Hyatts                                  | /ille        |             |            |                                                                                                                                                                                                                                                                                                                                                                                                                                                                                                                                                                                                                                                                                                                                                                                                                                                                                                                                                                                                                                                                                                                                                                                                                                                                                                                                                                                                                                                                                                                                                                                                                                                                                                                                                                                                                                                                                                                                                                                                                                                                                                                                      |            |                       | -               |
| PROPOSED WOR<br>What will be or has          | -            | tructed on  | the prope  | rty which has requi                                                                                                                                                                                                                                                                                                                                                                                                                                                                                                                                                                                                                                                                                                                                                                                                                                                                                                                                                                                                                                                                                                                                                                                                                                                                                                                                                                                                                                                                                                                                                                                                                                                                                                                                                                                                                                                                                                                                                                                                                                                                                                                  | red a vai  | riance?               |                 |
| Retaining \                                  | Walls:       |             |            |                                                                                                                                                                                                                                                                                                                                                                                                                                                                                                                                                                                                                                                                                                                                                                                                                                                                                                                                                                                                                                                                                                                                                                                                                                                                                                                                                                                                                                                                                                                                                                                                                                                                                                                                                                                                                                                                                                                                                                                                                                                                                                                                      |            |                       |                 |
| Front of the                                 | e propert    | y and sid   | le wall s  | see pictures for                                                                                                                                                                                                                                                                                                                                                                                                                                                                                                                                                                                                                                                                                                                                                                                                                                                                                                                                                                                                                                                                                                                                                                                                                                                                                                                                                                                                                                                                                                                                                                                                                                                                                                                                                                                                                                                                                                                                                                                                                                                                                                                     | more ir    | formation             |                 |
|                                              |              |             |            |                                                                                                                                                                                                                                                                                                                                                                                                                                                                                                                                                                                                                                                                                                                                                                                                                                                                                                                                                                                                                                                                                                                                                                                                                                                                                                                                                                                                                                                                                                                                                                                                                                                                                                                                                                                                                                                                                                                                                                                                                                                                                                                                      |            |                       |                 |
|                                              |              |             |            |                                                                                                                                                                                                                                                                                                                                                                                                                                                                                                                                                                                                                                                                                                                                                                                                                                                                                                                                                                                                                                                                                                                                                                                                                                                                                                                                                                                                                                                                                                                                                                                                                                                                                                                                                                                                                                                                                                                                                                                                                                                                                                                                      |            |                       |                 |
| For increase in fence                        | -            |             | -          |                                                                                                                                                                                                                                                                                                                                                                                                                                                                                                                                                                                                                                                                                                                                                                                                                                                                                                                                                                                                                                                                                                                                                                                                                                                                                                                                                                                                                                                                                                                                                                                                                                                                                                                                                                                                                                                                                                                                                                                                                                                                                                                                      |            |                       |                 |
| Security Exemption                           | n Plan App   | roval (Sect | ion 27-661 | 10)                                                                                                                                                                                                                                                                                                                                                                                                                                                                                                                                                                                                                                                                                                                                                                                                                                                                                                                                                                                                                                                                                                                                                                                                                                                                                                                                                                                                                                                                                                                                                                                                                                                                                                                                                                                                                                                                                                                                                                                                                                                                                                                                  |            |                       |                 |
| For increase in fence<br>If none, use N/A:   | es height or | wall height | over the a | llowable height indic                                                                                                                                                                                                                                                                                                                                                                                                                                                                                                                                                                                                                                                                                                                                                                                                                                                                                                                                                                                                                                                                                                                                                                                                                                                                                                                                                                                                                                                                                                                                                                                                                                                                                                                                                                                                                                                                                                                                                                                                                                                                                                                | ated in S  | ection 27-6603.       |                 |
| Reason for increase:                         |              |             |            | eight: <u>6 inches requ</u> est of the second seco |            | e total height of the | e wall is 4' 6" |
| the subject propert                          | y? If none,  | use N/A:    | N/A        | ntion Notice been iss                                                                                                                                                                                                                                                                                                                                                                                                                                                                                                                                                                                                                                                                                                                                                                                                                                                                                                                                                                                                                                                                                                                                                                                                                                                                                                                                                                                                                                                                                                                                                                                                                                                                                                                                                                                                                                                                                                                                                                                                                                                                                                                |            |                       | regarding       |
| Correction Order:                            |              |             |            | Stop Work Order:                                                                                                                                                                                                                                                                                                                                                                                                                                                                                                                                                                                                                                                                                                                                                                                                                                                                                                                                                                                                                                                                                                                                                                                                                                                                                                                                                                                                                                                                                                                                                                                                                                                                                                                                                                                                                                                                                                                                                                                                                                                                                                                     |            |                       |                 |
| Violation Notice:                            | No           | Yes         | _          | No. #                                                                                                                                                                                                                                                                                                                                                                                                                                                                                                                                                                                                                                                                                                                                                                                                                                                                                                                                                                                                                                                                                                                                                                                                                                                                                                                                                                                                                                                                                                                                                                                                                                                                                                                                                                                                                                                                                                                                                                                                                                                                                                                                |            | Date Issued:          |                 |
| Inspector's Name:                            |              |             |            |                                                                                                                                                                                                                                                                                                                                                                                                                                                                                                                                                                                                                                                                                                                                                                                                                                                                                                                                                                                                                                                                                                                                                                                                                                                                                                                                                                                                                                                                                                                                                                                                                                                                                                                                                                                                                                                                                                                                                                                                                                                                                                                                      |            |                       |                 |
| A copy of any issued                         | l Order (all | pages, fron | t and back | ) must be provided to                                                                                                                                                                                                                                                                                                                                                                                                                                                                                                                                                                                                                                                                                                                                                                                                                                                                                                                                                                                                                                                                                                                                                                                                                                                                                                                                                                                                                                                                                                                                                                                                                                                                                                                                                                                                                                                                                                                                                                                                                                                                                                                | the Boa    | rd. Do not submit C   | itations.       |
| Do you need the ser<br>(\$30.00 fee required |              |             | guage inte | rpreter or sign lang                                                                                                                                                                                                                                                                                                                                                                                                                                                                                                                                                                                                                                                                                                                                                                                                                                                                                                                                                                                                                                                                                                                                                                                                                                                                                                                                                                                                                                                                                                                                                                                                                                                                                                                                                                                                                                                                                                                                                                                                                                                                                                                 | guage into | erpreter at your he   | aring?          |
| Foreign Language                             | Yes          | _No         |            | N/A<br>Sign Langu                                                                                                                                                                                                                                                                                                                                                                                                                                                                                                                                                                                                                                                                                                                                                                                                                                                                                                                                                                                                                                                                                                                                                                                                                                                                                                                                                                                                                                                                                                                                                                                                                                                                                                                                                                                                                                                                                                                                                                                                                                                                                                                    | age        | Yes No                | _               |
| Foreign Language:                            |              |             |            |                                                                                                                                                                                                                                                                                                                                                                                                                                                                                                                                                                                                                                                                                                                                                                                                                                                                                                                                                                                                                                                                                                                                                                                                                                                                                                                                                                                                                                                                                                                                                                                                                                                                                                                                                                                                                                                                                                                                                                                                                                                                                                                                      |            |                       |                 |

Reviewer E-mail: OAvasquez@co.pg.md.us

Appeal has been made to this Board for permission to validate existing conditions (lot width at the building line, frontage width at front street line, and security exemption for a wall over 4 feet) and obtain a building permit for the new retaining wall (4' 6" height) in the front yard on RSF-65 (Residential, Single-Family-65) Zoned, property known as Lots 233 and 234, Block G, Hyattsville Subdivision, being 4105 Oliver Street, Hyattsville, Prince George's County, Maryland, contrary to the requirements of the Zoning Ordinance.