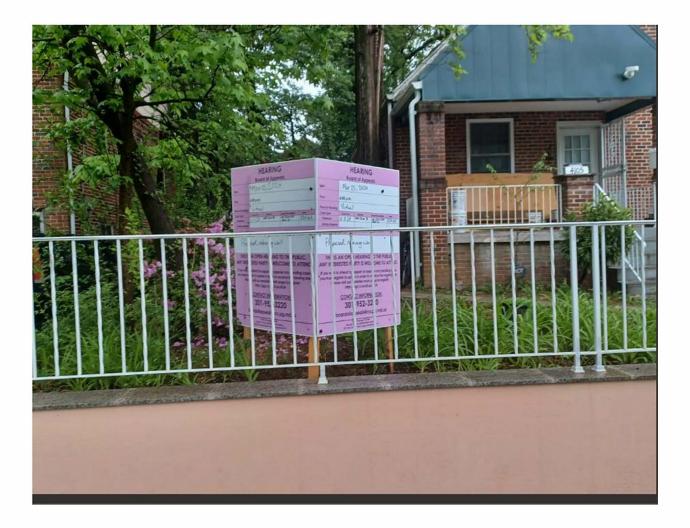

## THE PRINCE GEORGE'S COUNTY GOVERNMENT

BOARD OF ZONING APPEALS

BOARD OF ADMINISTRATIVE APPEALS

WAYNE K. CURRY COUNTY ADMINISTRATION BUILDING, LARGO, MARYLAND 20774 TELEPHONE (301) 952-3220

NOTICE OF VIRTUAL HEARING

Date: March 26, 2024

Petitioners: Pablo Contreras and Simon C. Osorio

Appeal No.: V-11-24

Hearing Date: WEDNESDAY, APRIL 10, 2024, AT 6:00 P.M. EVENING

Place: Virtual Hearing

Case Reviewer: Olga Antelo Vasquez

Reviewer E-mail: OAvasquez@co.pg.md.us

Appeal has been made to this Board for permission to validate existing conditions (lot width at the building line, frontage width at front street line, and security exemption for a wall over 4 feet) and obtain a building permit for the new retaining wall (4' 6" height) in the front yard on RSF-65 (Residential, Single-Family-65) Zoned, property known as Lots 233 and 234, Block G, Hyattsville Subdivision, being 4105 Oliver Street, Hyattsville, Prince George's County, Maryland, contrary to the requirements of the Zoning Ordinance.