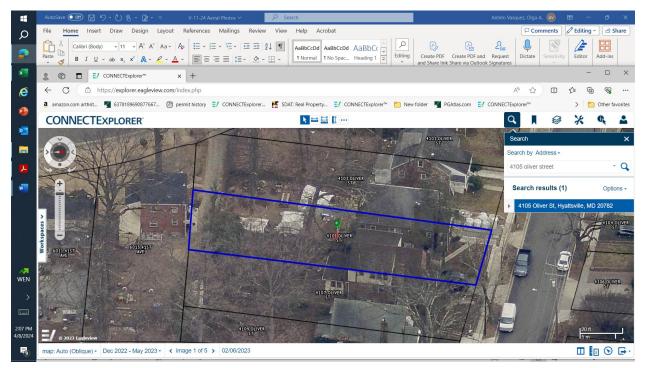

Rev. 06/2023

9

ADDRESS: 4105 OLIVER STREET

LOCATION DRAWING

LOT 227 N86°14'36"W 50.28 WF NOTES: NOTES: 1. THIS LOCATION DRAWING IS OF BENEFIT TO A CONSUMER ONLY IN SO FAR AS IT IS REQUIRED BY A LENDER OR A TITLE INSURANCE COMPANY OR ITS AGENT IN CONNECTION WITH CONTEMPLATED TRANSFER, FINANCING OR REFINANCING. 2. THIS LOCE TOND DRAWING IS NOT TO BE RELED UPON FOR THE ACCURATE IDENTIFICATION OF PROPERTY BOUNDARY LINES, BUT SUCH IDENTIFICATION MAY NOT BE REQUIRED FOR THE TRANSFER OF TITLE OR SECURING FINANCING OR REFINANCING. 3. LEVEL OF ACCURACY IS 1'±. LOT 233 LOT 234 6.924 S.F. N09°49'44"E 141.13' S09°49'44"W 135.83' CONC LOT 235 LOT 232 CM 28.0 1/2 STORY BRICK W/BSMT #4105 1 35.0' ò 35. CHM 28.1 25' BRL 11'± PORCH 20 29'± concrete CN driveway 30 580°10'16"E 50.00' OLIVER STREET (FORMERLY CARROLL AVENUE) Retaining Walls a 4' 6" height see photos for more details DRAWN BY: RR SURVEYOR'S CERTIFICATE I HEREBY CERTIFY THAT I HAVE SURVEYED THE PROPERTY SHOWN HEREON FOR THE PURPOSE OF LOCATING THE IMPROVEMENTS ONLY, AND THE PROPERTY CORNERS HAVE NOT BEEN ESTABLISHED OR SET, UNLESS OTHERWISE NOTED. WE ASSUME NO RESPONSIBILITY, OR LUBILITY FOR ANY RIGHT-OF-WAYS ON THE RECORD OR EASEMENTS RECORDED OR UNRECORDED NOT APPEARING ON THE RECORDED PLAT OR MENTIONED IN THE DEED REFERENT TO HEREON, NO TITLE REPORT WAS FURNISHED. & ASSOCIATES. PRO I AND LLC. 8843 GREENBELT ROAD, SUITE 334 GREENBELT, MD 20770 PHONE 301-368-1944 FAX 301-794-8751 LANDPROGMAIL.COM LOCATION DRAWING SECTION NO.3 HYATTASVILLE HILLS 2 EXH.# LOTS 233 & 234 BISSIONALLAND V-11-24 BOOK 20407 PACE 166 PLAT BOOK 3@20 PRINCE GEORGE'S COUNTY, MARYLAND SCALE: 1" = 30' DATE: 3/18/2020