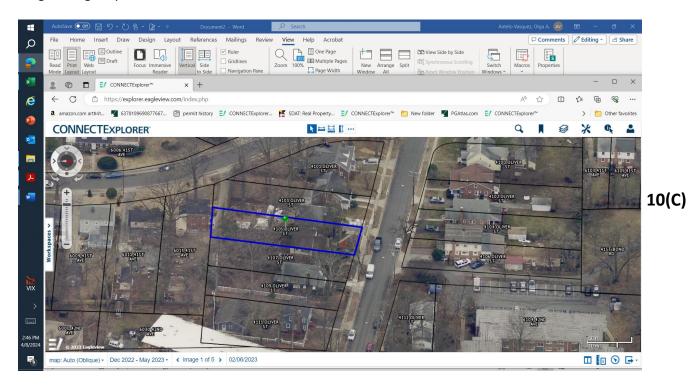

## Zoning (Prior)

Class: R-55 (One-Family Detached Residential) Zone Type: Residential

9(B)

9(C)

9(E)

9(F)

V-11-24 Neighboring Properties

10(B)

V-11-24 Neighboring Properties