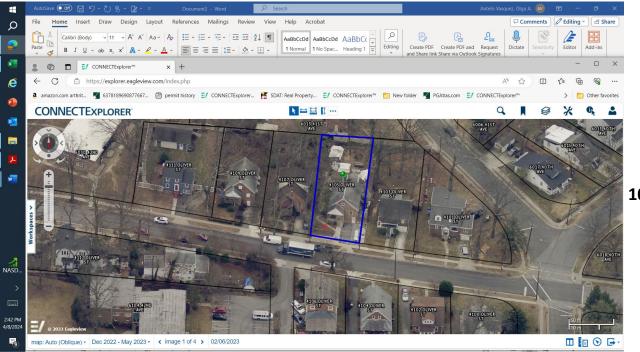

## Zoning (Prior)

Class: R-55 (One-Family Detached Residential) Zone Type: Residential

9(B)

9(C)

9(E)

9(F)

V-11-24 Neighboring Properties

10(B)

V-11-24 Neighboring Properties