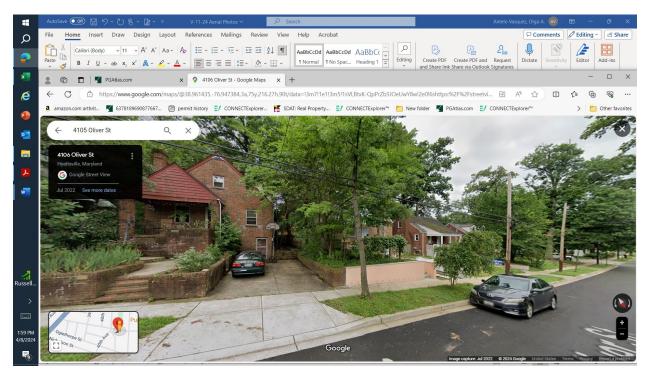

Rev. 06/2023

9

ADDRESS: 4105 OLIVER STREET

LOCATION DRAWING

LOT 227 N86°14'36"W 50.28 WF NOTES: NOTES: 1. THIS LOCATION DRAWING IS OF BENEFIT TO A CONSUMER ONLY IN SO FAR AS IT IS REQUIRED BY A LENDER OR A TITLE INSURANCE COMPANY OR ITS AGENT IN CONNECTION WITH CONTEMPLATED TRANSFER, FINANCING OR REFINANCING. 2. THIS LOCE TOND DRAWING IS NOT TO BE RELED UPON FOR THE ACCURATE IDENTIFICATION OF PROPERTY BOUNDARY LINES, BUT SUCH IDENTIFICATION MAY NOT BE REQUIRED FOR THE TRANSFER OF TITLE OR SECURING FINANCING OR REFINANCING. 3. LEVEL OF ACCURACY IS 1'±. LOT 233 LOT 234 6.924 S.F. N09°49'44"E 141.13' S09°49'44"W 135.83' CONC LOT 235 LOT 232 CM 28.0 1/2 STORY BRICK W/BSMT #4105 1 35.0' ò 35. CHM 28.1 25' BRL 11'± PORCH 20 29'± concrete CN driveway 30 580°10'16"E 50.00' OLIVER STREET (FORMERLY CARROLL AVENUE) Retaining Walls a 4' 6" height see photos for more details DRAWN BY: RR SURVEYOR'S CERTIFICATE I HEREBY CERTIFY THAT I HAVE SURVEYED THE PROPERTY SHOWN HEREON FOR THE PURPOSE OF LOCATING THE IMPROVEMENTS ONLY, AND THE PROPERTY CORNERS HAVE NOT BEEN ESTABLISHED OR SET, UNLESS OTHERWISE NOTED. WE ASSUME NO RESPONSIBILITY, OR LUBILITY FOR ANY RIGHT-OF-WAYS ON THE RECORD OR EASEMENTS RECORDED OR UNRECORDED NOT APPEARING ON THE RECORDED PLAT OR MENTIONED IN THE DEED REFERENT TO HEREON, NO TITLE REPORT WAS FURNISHED. & ASSOCIATES. PRO I AND LLC. 8843 GREENBELT ROAD, SUITE 334 GREENBELT, MD 20770 PHONE 301-368-1944 FAX 301-794-8751 LANDPROGMAIL.COM LOCATION DRAWING SECTION NO.3 HYATTASVILLE HILLS 2 EXH.# LOTS 233 & 234 BISSIONALLAND V-11-24 BOOK 20407 PACE 166 PLAT BOOK 3@20 PRINCE GEORGE'S COUNTY, MARYLAND SCALE: 1" = 30' DATE: 3/18/2020