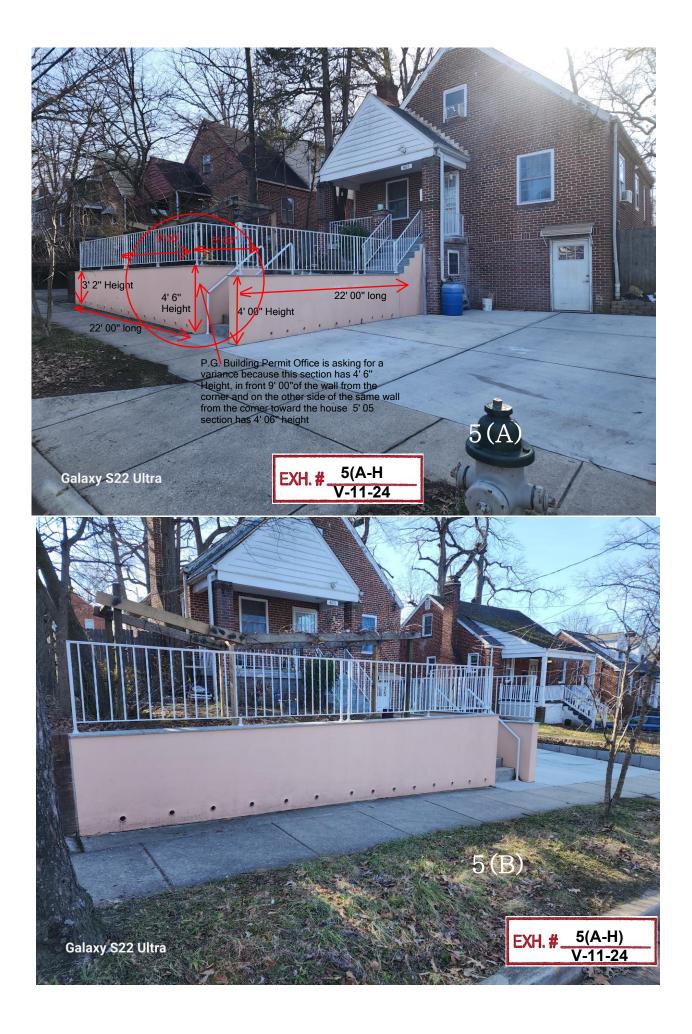

| Name:N/                                      | Α            |             |            |                                                                                                                                                                                                                                                                                                                                                                                                                                                                                                                                                                                                                                                                                                                                                                                                                                                                                                                                                                                                                                                                                                                                                                                                                                                                                                                                                                                                                                                                                                                                                                                                                                                                                                                                                                                                                                                                                                                                                                                                                                                                                                                                      |            |                       |                 |
|----------------------------------------------|--------------|-------------|------------|--------------------------------------------------------------------------------------------------------------------------------------------------------------------------------------------------------------------------------------------------------------------------------------------------------------------------------------------------------------------------------------------------------------------------------------------------------------------------------------------------------------------------------------------------------------------------------------------------------------------------------------------------------------------------------------------------------------------------------------------------------------------------------------------------------------------------------------------------------------------------------------------------------------------------------------------------------------------------------------------------------------------------------------------------------------------------------------------------------------------------------------------------------------------------------------------------------------------------------------------------------------------------------------------------------------------------------------------------------------------------------------------------------------------------------------------------------------------------------------------------------------------------------------------------------------------------------------------------------------------------------------------------------------------------------------------------------------------------------------------------------------------------------------------------------------------------------------------------------------------------------------------------------------------------------------------------------------------------------------------------------------------------------------------------------------------------------------------------------------------------------------|------------|-----------------------|-----------------|
| Address:                                     |              |             |            |                                                                                                                                                                                                                                                                                                                                                                                                                                                                                                                                                                                                                                                                                                                                                                                                                                                                                                                                                                                                                                                                                                                                                                                                                                                                                                                                                                                                                                                                                                                                                                                                                                                                                                                                                                                                                                                                                                                                                                                                                                                                                                                                      |            |                       | _               |
| Municipality (Inco                           | orporated C  | City/Town)  | If none, u | se N/A                                                                                                                                                                                                                                                                                                                                                                                                                                                                                                                                                                                                                                                                                                                                                                                                                                                                                                                                                                                                                                                                                                                                                                                                                                                                                                                                                                                                                                                                                                                                                                                                                                                                                                                                                                                                                                                                                                                                                                                                                                                                                                                               |            |                       |                 |
| Name Hyatts                                  | /ille        |             |            |                                                                                                                                                                                                                                                                                                                                                                                                                                                                                                                                                                                                                                                                                                                                                                                                                                                                                                                                                                                                                                                                                                                                                                                                                                                                                                                                                                                                                                                                                                                                                                                                                                                                                                                                                                                                                                                                                                                                                                                                                                                                                                                                      |            |                       | -               |
| PROPOSED WOR<br>What will be or has          | -            | tructed on  | the prope  | rty which has requi                                                                                                                                                                                                                                                                                                                                                                                                                                                                                                                                                                                                                                                                                                                                                                                                                                                                                                                                                                                                                                                                                                                                                                                                                                                                                                                                                                                                                                                                                                                                                                                                                                                                                                                                                                                                                                                                                                                                                                                                                                                                                                                  | red a vai  | riance?               |                 |
| Retaining \                                  | Walls:       |             |            |                                                                                                                                                                                                                                                                                                                                                                                                                                                                                                                                                                                                                                                                                                                                                                                                                                                                                                                                                                                                                                                                                                                                                                                                                                                                                                                                                                                                                                                                                                                                                                                                                                                                                                                                                                                                                                                                                                                                                                                                                                                                                                                                      |            |                       |                 |
| Front of the                                 | e propert    | y and sid   | le wall s  | see pictures for                                                                                                                                                                                                                                                                                                                                                                                                                                                                                                                                                                                                                                                                                                                                                                                                                                                                                                                                                                                                                                                                                                                                                                                                                                                                                                                                                                                                                                                                                                                                                                                                                                                                                                                                                                                                                                                                                                                                                                                                                                                                                                                     | more ir    | formation             |                 |
|                                              |              |             |            |                                                                                                                                                                                                                                                                                                                                                                                                                                                                                                                                                                                                                                                                                                                                                                                                                                                                                                                                                                                                                                                                                                                                                                                                                                                                                                                                                                                                                                                                                                                                                                                                                                                                                                                                                                                                                                                                                                                                                                                                                                                                                                                                      |            |                       |                 |
|                                              |              |             |            |                                                                                                                                                                                                                                                                                                                                                                                                                                                                                                                                                                                                                                                                                                                                                                                                                                                                                                                                                                                                                                                                                                                                                                                                                                                                                                                                                                                                                                                                                                                                                                                                                                                                                                                                                                                                                                                                                                                                                                                                                                                                                                                                      |            |                       |                 |
| For increase in fence                        | -            |             | -          |                                                                                                                                                                                                                                                                                                                                                                                                                                                                                                                                                                                                                                                                                                                                                                                                                                                                                                                                                                                                                                                                                                                                                                                                                                                                                                                                                                                                                                                                                                                                                                                                                                                                                                                                                                                                                                                                                                                                                                                                                                                                                                                                      |            |                       |                 |
| Security Exemption                           | n Plan App   | roval (Sect | ion 27-661 | 10)                                                                                                                                                                                                                                                                                                                                                                                                                                                                                                                                                                                                                                                                                                                                                                                                                                                                                                                                                                                                                                                                                                                                                                                                                                                                                                                                                                                                                                                                                                                                                                                                                                                                                                                                                                                                                                                                                                                                                                                                                                                                                                                                  |            |                       |                 |
| For increase in fence<br>If none, use N/A:   | es height or | wall height | over the a | llowable height indic                                                                                                                                                                                                                                                                                                                                                                                                                                                                                                                                                                                                                                                                                                                                                                                                                                                                                                                                                                                                                                                                                                                                                                                                                                                                                                                                                                                                                                                                                                                                                                                                                                                                                                                                                                                                                                                                                                                                                                                                                                                                                                                | ated in S  | ection 27-6603.       |                 |
| Reason for increase:                         |              |             |            | eight: <u>6 inches requ</u> est of the second seco |            | e total height of the | e wall is 4' 6" |
| the subject propert                          | y? If none,  | use N/A:    | N/A        | ntion Notice been iss                                                                                                                                                                                                                                                                                                                                                                                                                                                                                                                                                                                                                                                                                                                                                                                                                                                                                                                                                                                                                                                                                                                                                                                                                                                                                                                                                                                                                                                                                                                                                                                                                                                                                                                                                                                                                                                                                                                                                                                                                                                                                                                |            |                       | regarding       |
| Correction Order:                            |              |             |            | Stop Work Order:                                                                                                                                                                                                                                                                                                                                                                                                                                                                                                                                                                                                                                                                                                                                                                                                                                                                                                                                                                                                                                                                                                                                                                                                                                                                                                                                                                                                                                                                                                                                                                                                                                                                                                                                                                                                                                                                                                                                                                                                                                                                                                                     |            |                       |                 |
| Violation Notice:                            | No           | Yes         | _          | No. #                                                                                                                                                                                                                                                                                                                                                                                                                                                                                                                                                                                                                                                                                                                                                                                                                                                                                                                                                                                                                                                                                                                                                                                                                                                                                                                                                                                                                                                                                                                                                                                                                                                                                                                                                                                                                                                                                                                                                                                                                                                                                                                                |            | Date Issued:          |                 |
| Inspector's Name:                            |              |             |            |                                                                                                                                                                                                                                                                                                                                                                                                                                                                                                                                                                                                                                                                                                                                                                                                                                                                                                                                                                                                                                                                                                                                                                                                                                                                                                                                                                                                                                                                                                                                                                                                                                                                                                                                                                                                                                                                                                                                                                                                                                                                                                                                      |            |                       |                 |
| A copy of any issued                         | l Order (all | pages, fron | t and back | ) must be provided to                                                                                                                                                                                                                                                                                                                                                                                                                                                                                                                                                                                                                                                                                                                                                                                                                                                                                                                                                                                                                                                                                                                                                                                                                                                                                                                                                                                                                                                                                                                                                                                                                                                                                                                                                                                                                                                                                                                                                                                                                                                                                                                | the Boa    | rd. Do not submit C   | itations.       |
| Do you need the ser<br>(\$30.00 fee required |              |             | guage inte | rpreter or sign lang                                                                                                                                                                                                                                                                                                                                                                                                                                                                                                                                                                                                                                                                                                                                                                                                                                                                                                                                                                                                                                                                                                                                                                                                                                                                                                                                                                                                                                                                                                                                                                                                                                                                                                                                                                                                                                                                                                                                                                                                                                                                                                                 | guage into | erpreter at your he   | aring?          |
| Foreign Language                             | Yes          | _No         |            | N/A<br>Sign Langu                                                                                                                                                                                                                                                                                                                                                                                                                                                                                                                                                                                                                                                                                                                                                                                                                                                                                                                                                                                                                                                                                                                                                                                                                                                                                                                                                                                                                                                                                                                                                                                                                                                                                                                                                                                                                                                                                                                                                                                                                                                                                                                    | age        | Yes No                | _               |
| Foreign Language:                            |              |             |            |                                                                                                                                                                                                                                                                                                                                                                                                                                                                                                                                                                                                                                                                                                                                                                                                                                                                                                                                                                                                                                                                                                                                                                                                                                                                                                                                                                                                                                                                                                                                                                                                                                                                                                                                                                                                                                                                                                                                                                                                                                                                                                                                      |            |                       |                 |

Reviewer E-mail: OAvasquez@co.pg.md.us

Appeal has been made to this Board for permission to validate existing conditions (lot width at the building line, frontage width at front street line, and security exemption for a wall over 4 feet) and obtain a building permit for the new retaining wall (4' 6" height) in the front yard on RSF-65 (Residential, Single-Family-65) Zoned, property known as Lots 233 and 234, Block G, Hyattsville Subdivision, being 4105 Oliver Street, Hyattsville, Prince George's County, Maryland, contrary to the requirements of the Zoning Ordinance.

The specific violation resides in the fact that Zoning Ordinance Section 27-4202(e)(1) prescribes that a lot shall have a minimum width of 65 feet at the building line, a lot frontage a minimum width of 52 feet at front street line. Section 27-6600(a) prescribes that walls more than 4 feet high shall not be located in any required yard, shall meet the setback requirements for main buildings and shall require a security exemption approval. Variances of 15 feet lot width at the building line, 2 feet lot width at front street line, and a security exemption for a wall over 4 feet in height in the front yard (abutting Oliver Street) are requested.