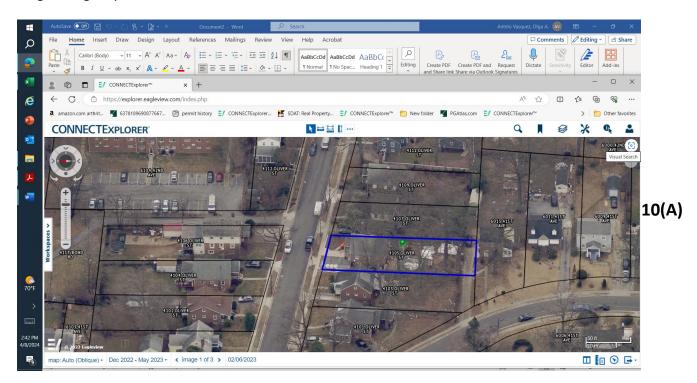

## Zoning (Prior)

Class: R-55 (One-Family Detached Residential) Zone Type: Residential

9(B)

9(C)

9(E)

9(F)

V-11-24 Neighboring Properties

10(B)

V-11-24 Neighboring Properties