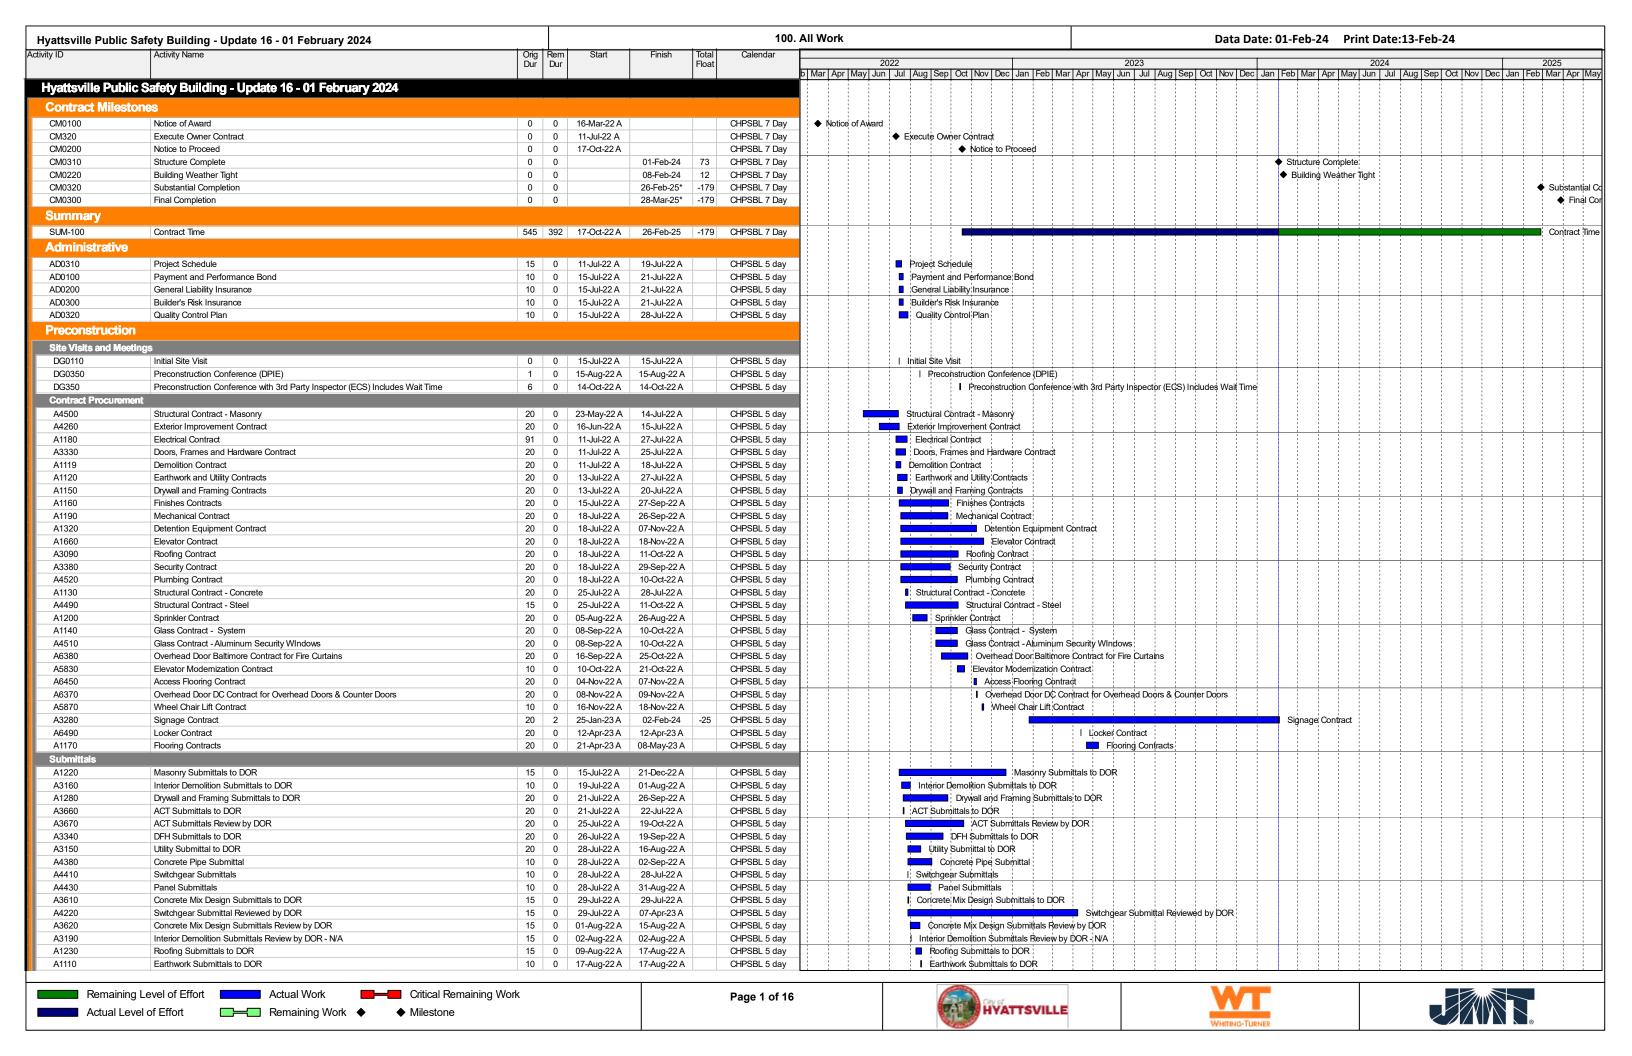

The proposal has been prepared on the City's described scope and the new anticipated construction schedule, FF&E, and closeout duration to total up to 14 months extension. (See attached new construction schedule.)

These scope of work items delays are the following:

- Waterproofing: unforeseen condition of existing building. During excavations, the current building did not have any waterproofing;
- Security and I.T coordination with owner and vendors;
- WSSC requirement and release of Site Utility Permit delayed plumbing permits;
- Ductwork revisions for the first floor and the detention areas;
- Plumbing fixture owner design revisions;
- Owner requested design changes;
- Truss built walls and ceiling were on hold waiting for the ductwork revision of south building;
- MEP overhead coordination: and
- Door hardware keying schedule revisions.