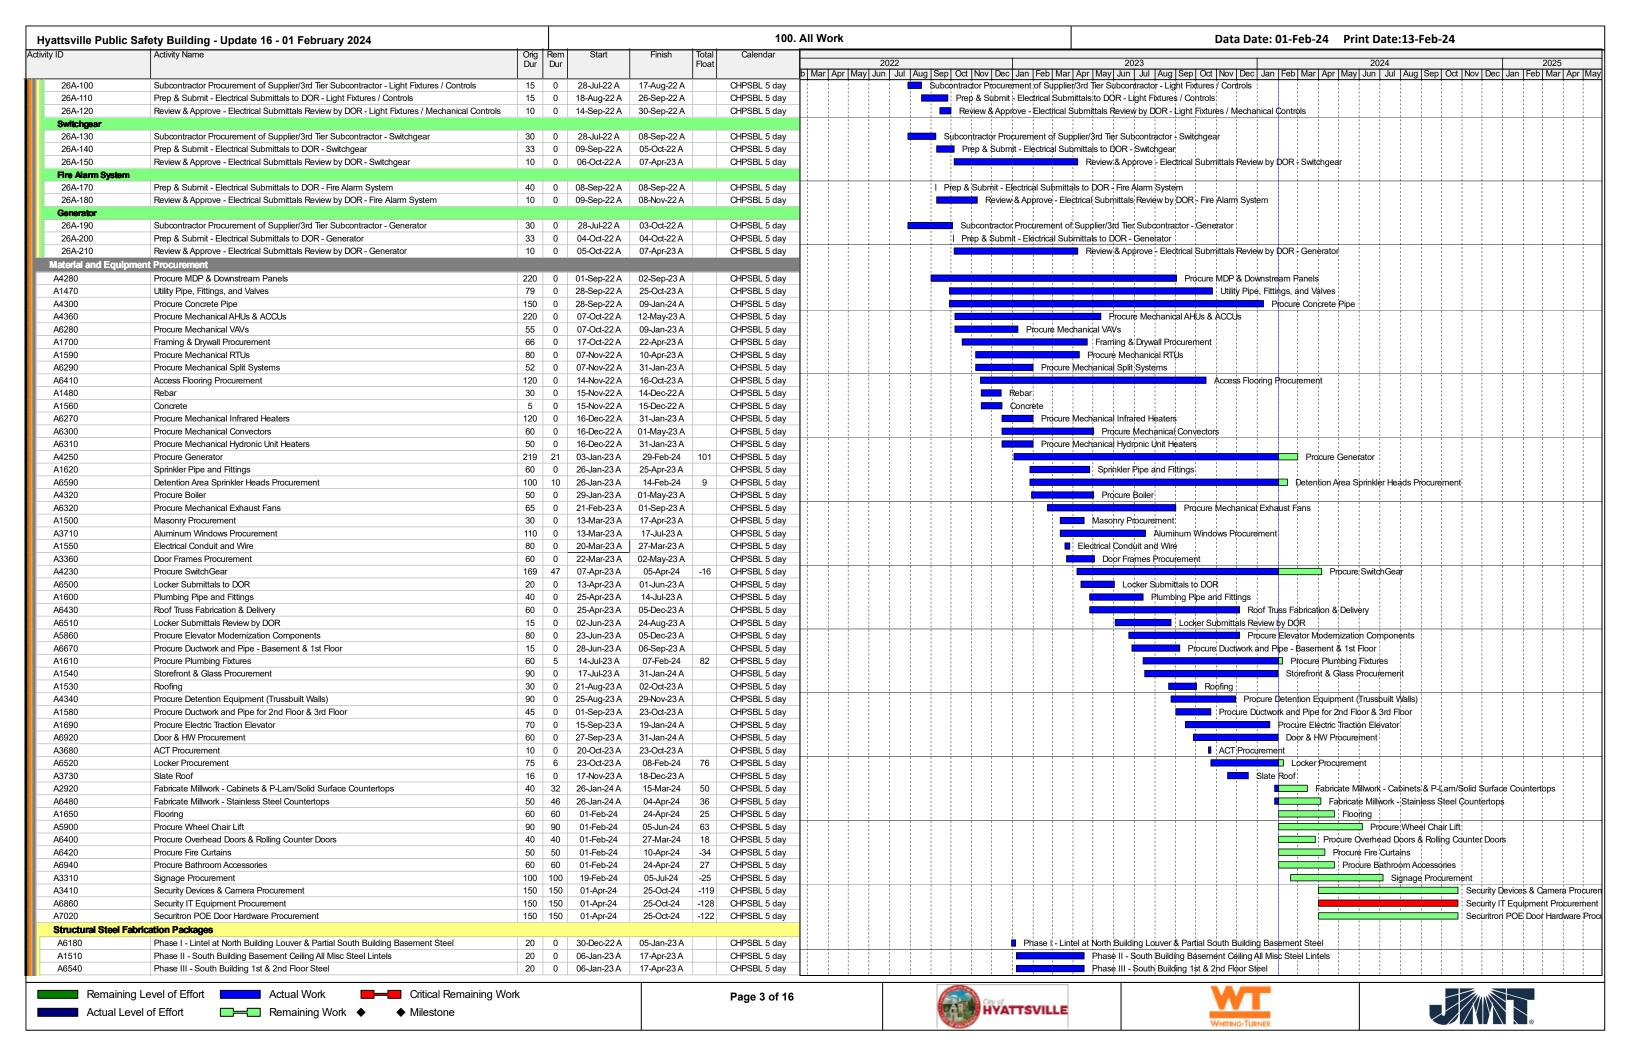

The proposal has been prepared on the City's described scope and the new anticipated construction schedule, FF&E, and closeout duration to total up to 14 months extension. (See attached new construction schedule.)

These scope of work items delays are the following:

- Waterproofing: unforeseen condition of existing building. During excavations, the current building did not have any waterproofing;
- Security and I.T coordination with owner and vendors;
- WSSC requirement and release of Site Utility Permit delayed plumbing permits;
- Ductwork revisions for the first floor and the detention areas;
- Plumbing fixture owner design revisions;
- Owner requested design changes;
- Truss built walls and ceiling were on hold waiting for the ductwork revision of south building;
- MEP overhead coordination: and
- Door hardware keying schedule revisions.