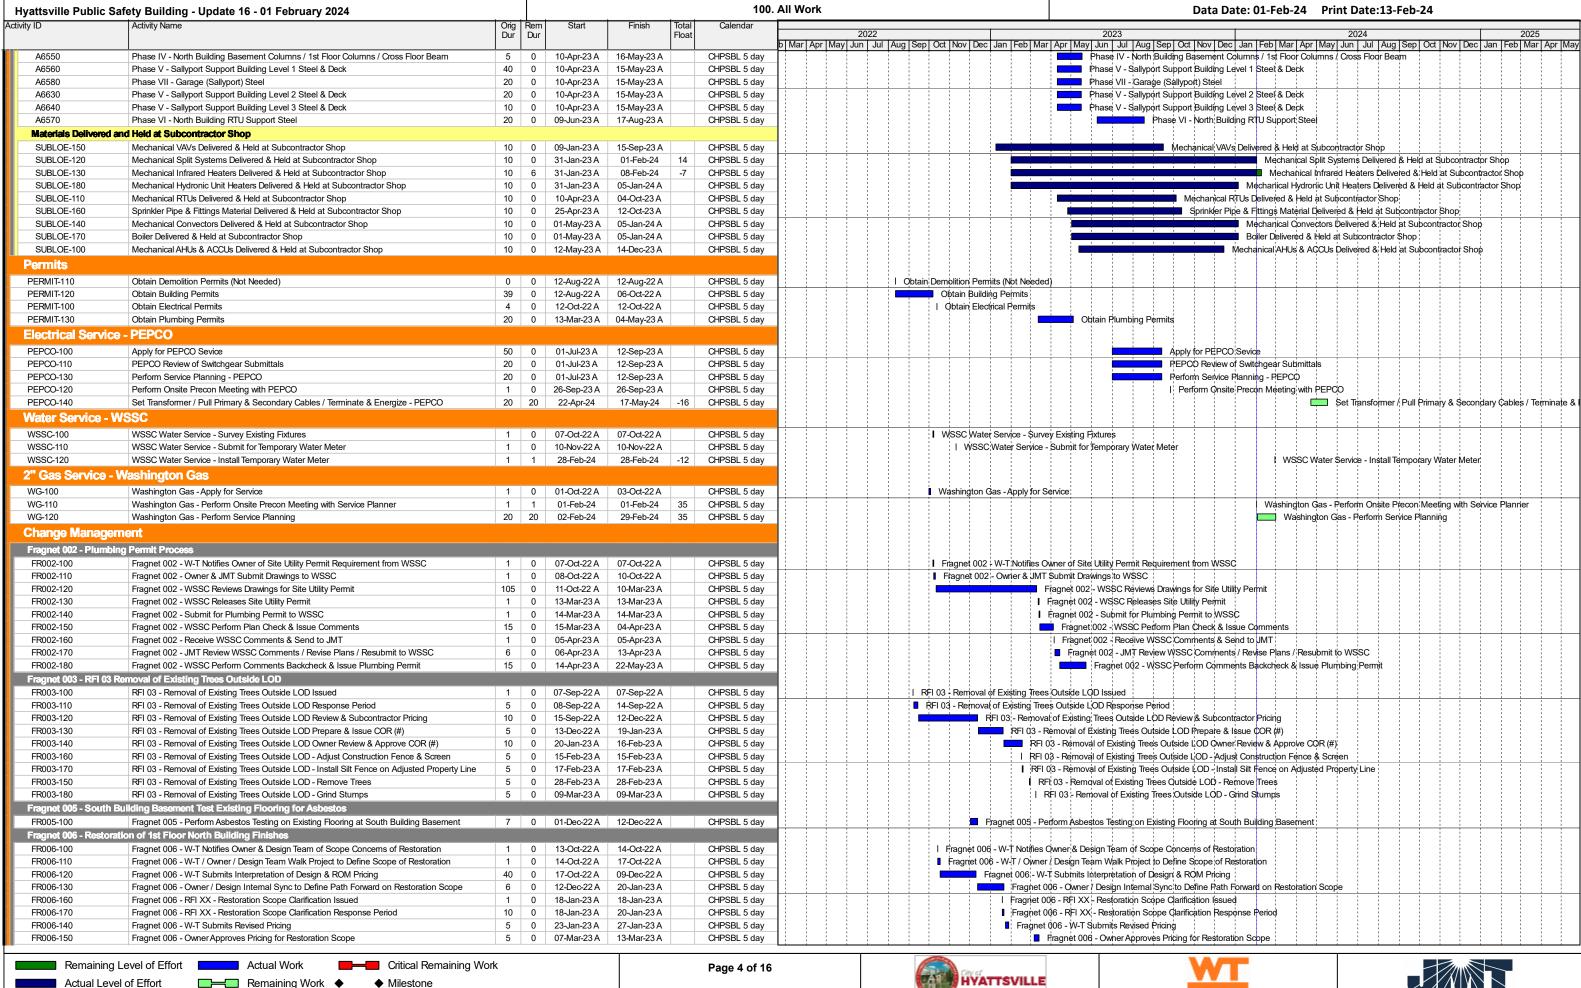

The proposal has been prepared on the City's described scope and the new anticipated construction schedule, FF&E, and closeout duration to total up to 14 months extension. (See attached new construction schedule.)

These scope of work items delays are the following:

- Waterproofing: unforeseen condition of existing building. During excavations, the current building did not have any waterproofing;
- Security and I.T coordination with owner and vendors;
- WSSC requirement and release of Site Utility Permit delayed plumbing permits;
- Ductwork revisions for the first floor and the detention areas;
- Plumbing fixture owner design revisions;
- Owner requested design changes;
- Truss built walls and ceiling were on hold waiting for the ductwork revision of south building;
- MEP overhead coordination: and
- Door hardware keying schedule revisions.