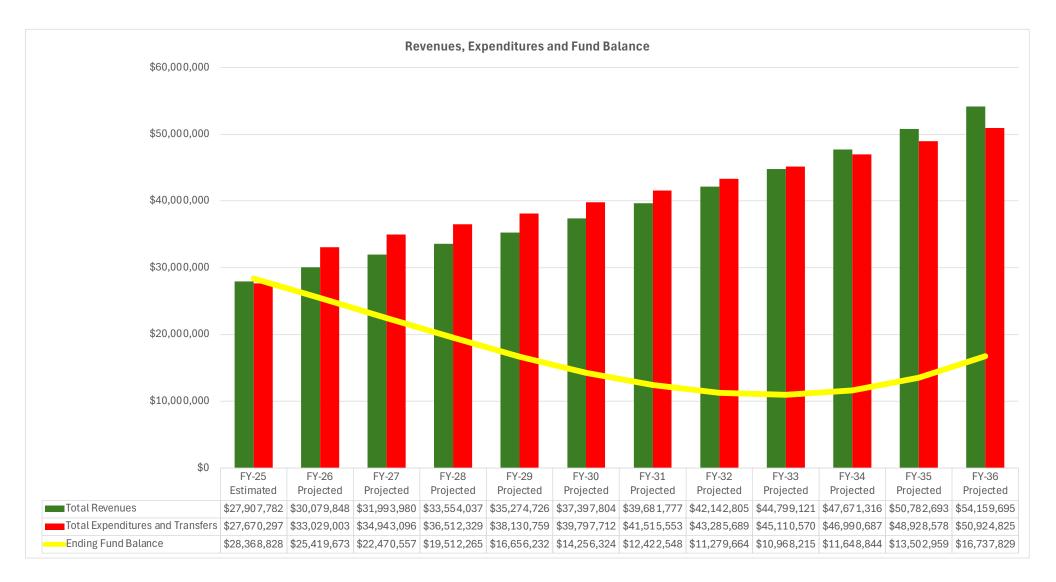

## **Forecast Summary**

|                                                                                                                                              | FY-25 Estimated F                                                                                                     | Y-26 Projected                                                                                                            | FY-27 Projected F                                                                                                         | Y-28 Projected F                                                                                                                        | Y-29 Projected F                                                                                                                        | Y-30 Projected F                                                                                                           | Y-31 Projected F                                                                                                                         | Y-32 Projected F                                                                                                                         | Y-33 Projected F                                                                                                          | Y-34 Projected F                                                                                                                      | Y-35 Projected F                                                                                                          | Y-36 Projected                                                                                                            |
|----------------------------------------------------------------------------------------------------------------------------------------------|-----------------------------------------------------------------------------------------------------------------------|---------------------------------------------------------------------------------------------------------------------------|---------------------------------------------------------------------------------------------------------------------------|-----------------------------------------------------------------------------------------------------------------------------------------|-----------------------------------------------------------------------------------------------------------------------------------------|----------------------------------------------------------------------------------------------------------------------------|------------------------------------------------------------------------------------------------------------------------------------------|------------------------------------------------------------------------------------------------------------------------------------------|---------------------------------------------------------------------------------------------------------------------------|---------------------------------------------------------------------------------------------------------------------------------------|---------------------------------------------------------------------------------------------------------------------------|---------------------------------------------------------------------------------------------------------------------------|
| Real Property                                                                                                                                | \$18,812,341                                                                                                          | \$19,594,535                                                                                                              | \$20,585,719                                                                                                              | \$21,635,591                                                                                                                            | \$22,739,006                                                                                                                            | \$23,898,695                                                                                                               | \$25,117,529                                                                                                                             | \$26,398,522                                                                                                                             | \$27,744,847                                                                                                              | \$29,159,834                                                                                                                          | \$30,646,986                                                                                                              | \$32,209,982                                                                                                              |
| Personal Property                                                                                                                            | \$1,041,858                                                                                                           | \$915,000                                                                                                                 | \$1,014,818                                                                                                               | \$1,125,433                                                                                                                             | \$1,248,105                                                                                                                             | \$1,384,149                                                                                                                | \$1,535,021                                                                                                                              | \$1,702,338                                                                                                                              | \$1,887,893                                                                                                               | \$2,093,674                                                                                                                           | \$2,321,884                                                                                                               | \$2,574,969                                                                                                               |
| Operating Property                                                                                                                           | \$943,359                                                                                                             | \$1,271,000                                                                                                               | \$1,409,539                                                                                                               | \$1,563,179                                                                                                                             | \$1,733,565                                                                                                                             | \$1,922,524                                                                                                                | \$2,132,079                                                                                                                              | \$2,364,476                                                                                                                              | \$2,622,203                                                                                                               | \$2,908,024                                                                                                                           | \$3,224,998                                                                                                               | \$3,576,523                                                                                                               |
| Income tax                                                                                                                                   | \$3,259,614                                                                                                           | \$3,951,088                                                                                                               | \$4,089,376                                                                                                               | \$4,232,504                                                                                                                             | \$4,380,642                                                                                                                             | \$4,533,964                                                                                                                | \$4,692,653                                                                                                                              | \$4,856,896                                                                                                                              | \$5,026,887                                                                                                               | \$5,202,828                                                                                                                           | \$5,384,927                                                                                                               | \$5,573,400                                                                                                               |
| Admissions and Amusement                                                                                                                     | \$194,968                                                                                                             | \$150,000                                                                                                                 | \$153,150                                                                                                                 | \$156,366                                                                                                                               | \$159,650                                                                                                                               | \$163,002                                                                                                                  | \$166,426                                                                                                                                | \$169,920                                                                                                                                | \$173,489                                                                                                                 | \$177,132                                                                                                                             | \$180,852                                                                                                                 | \$184,650                                                                                                                 |
| Total taxes                                                                                                                                  | \$24,252,140                                                                                                          | \$25,881,623                                                                                                              | \$27,252,602                                                                                                              | \$28,713,073                                                                                                                            | \$30,260,968                                                                                                                            | \$31,902,334                                                                                                               | \$33,643,708                                                                                                                             | \$35,492,152                                                                                                                             | \$37,455,319                                                                                                              | \$39,541,492                                                                                                                          | \$41,759,647                                                                                                              | \$44,119,524                                                                                                              |
| Licenses and permits                                                                                                                         | \$857,045                                                                                                             | \$736,000                                                                                                                 | \$819,540                                                                                                                 | \$912,968                                                                                                                               | \$1,017,046                                                                                                                             | \$1,132,989                                                                                                                | \$1,262,150                                                                                                                              | \$1,406,035                                                                                                                              | \$1,566,323                                                                                                               | \$1,744,884                                                                                                                           | \$1,943,800                                                                                                               | \$2,165,394                                                                                                               |
| Intergovernmental                                                                                                                            | \$1,377,974                                                                                                           | \$1,446,425                                                                                                               | \$1,515,366                                                                                                               | \$1,588,104                                                                                                                             | \$1,664,333                                                                                                                             | \$1,744,221                                                                                                                | \$1,827,943                                                                                                                              | \$1,406,035<br>\$1,915,684                                                                                                               | \$2,007,637                                                                                                               | \$2,104,004                                                                                                                           | \$2,204,996                                                                                                               | \$2,165,394                                                                                                               |
| Service charges                                                                                                                              | \$1,377,974<br>\$146,226                                                                                              | \$1,446,425                                                                                                               | \$1,515,366<br>\$152,855                                                                                                  | \$1,388,104                                                                                                                             | \$1,004,333                                                                                                                             | \$213,029                                                                                                                  | \$237,954                                                                                                                                | \$265,794                                                                                                                                | \$2,007,637                                                                                                               | \$331,629                                                                                                                             | \$370,429                                                                                                                 | \$2,310,836<br>\$413,769                                                                                                  |
| Fines and forfeitures                                                                                                                        | \$442,739                                                                                                             | \$728,200                                                                                                                 | \$859,276                                                                                                                 | \$1,013,946                                                                                                                             | \$1,196,456                                                                                                                             | \$1,411,818                                                                                                                | \$1,665,945                                                                                                                              | \$1,965,815                                                                                                                              | \$2,319,662                                                                                                               | \$2,737,201                                                                                                                           | \$3,229,898                                                                                                               | \$3,811,279                                                                                                               |
| Miscellaneous                                                                                                                                | \$831,659                                                                                                             | \$1,150,700                                                                                                               | \$1,394,341                                                                                                               | \$1,155,207                                                                                                                             | \$945,207                                                                                                                               | \$993,413                                                                                                                  | \$1,044,077                                                                                                                              | \$1,097,325                                                                                                                              | \$1,153,288                                                                                                               | \$1,212,106                                                                                                                           | \$1,273,923                                                                                                               | \$1,338,893                                                                                                               |
| Subtotal - Other Revenue                                                                                                                     | \$3,235,000                                                                                                           | \$4,198,225                                                                                                               | \$4,741,378                                                                                                               | \$4,840,964                                                                                                                             | \$5,013,758                                                                                                                             | \$5,495,470                                                                                                                | \$6,038,069                                                                                                                              | \$6,650,653                                                                                                                              | \$7,343,802                                                                                                               | \$8,129,824                                                                                                                           | \$9,023,046                                                                                                               | \$10,040,171                                                                                                              |
|                                                                                                                                              | +-,,                                                                                                                  | + -,,                                                                                                                     | + ·,· · -,- · -                                                                                                           | + -,,                                                                                                                                   | , -,, ·                                                                                                                                 | <del>+-,,</del>                                                                                                            | +-,,                                                                                                                                     | , ,,,,,,,,,,,,,,,,,,,,,,,,,,,,,,,,,,,,                                                                                                   | <del>+-,,</del>                                                                                                           | <del>+-,,</del>                                                                                                                       | ,,,,,,,,,,,,,,,,,,,,,,,,,,,,,,,,,,,,,,,                                                                                   | <del>+,</del>                                                                                                             |
| Total Revenues                                                                                                                               | \$27,907,782                                                                                                          | \$30,079,848                                                                                                              | \$31,993,980                                                                                                              | \$33.554.037                                                                                                                            | \$35,274,726                                                                                                                            | \$37.397.804                                                                                                               | \$39.681.777                                                                                                                             | \$42,142,805                                                                                                                             | \$44,799,121                                                                                                              | \$47,671,316                                                                                                                          | \$50,782,693                                                                                                              | \$54,159,695                                                                                                              |
|                                                                                                                                              | Ψ27,007,702                                                                                                           | φου,υτο,υ-ιο                                                                                                              | 401,000,000                                                                                                               | <del>+++++++++++++++++++++++++++++++++++++</del>                                                                                        | <del>+++++++++++++++++++++++++++++++++++++</del>                                                                                        | <del>+,,</del>                                                                                                             | +,,                                                                                                                                      | <del>+ :=,= :=,= :=</del>                                                                                                                | <del>+ : :,,, ;</del>                                                                                                     | <del>+ , , </del>                                                                                                                     | <del>Ψ00,702,000</del>                                                                                                    | ψ04,100,000                                                                                                               |
|                                                                                                                                              | , ,,,,,,,,,,,,,,,,,,,,,,,,,,,,,,,,,,,,,                                                                               |                                                                                                                           |                                                                                                                           | 1 2 2 7 2 2                                                                                                                             |                                                                                                                                         | , , , , , , , , , , , , , , , , , , , ,                                                                                    | , ,                                                                                                                                      |                                                                                                                                          | , , , , , ,                                                                                                               |                                                                                                                                       | , , , , , , , , , , , , , , , , , , , ,                                                                                   |                                                                                                                           |
| Government                                                                                                                                   | \$5,753,187                                                                                                           | \$7,318,118                                                                                                               | \$8,037,662                                                                                                               | \$8,778,792                                                                                                                             | \$9,542,156                                                                                                                             | \$10,328,420                                                                                                               | \$11,138,273                                                                                                                             | \$11,972,421                                                                                                                             | \$12,831,594                                                                                                              | \$13,716,542                                                                                                                          | \$14,628,038                                                                                                              | \$15,566,879                                                                                                              |
| Government<br>Police                                                                                                                         | \$5,753,187<br>\$10,964,194                                                                                           | \$7,318,118<br>\$13,596,704                                                                                               | \$8,037,662<br>\$14,004,605                                                                                               | \$8,778,792<br>\$14,424,743                                                                                                             | \$9,542,156<br>\$14,857,485                                                                                                             | \$10,328,420<br>\$15,303,210                                                                                               | \$11,138,273<br>\$15,762,306                                                                                                             | \$11,972,421<br>\$16,235,175                                                                                                             | \$12,831,594<br>\$16,722,231                                                                                              | \$13,716,542<br>\$17,223,898                                                                                                          | \$14,628,038<br>\$17,740,615                                                                                              | \$15,566,879<br>\$18,272,833                                                                                              |
| Government<br>Police<br>Public Works                                                                                                         | \$5,753,187<br>\$10,964,194<br>\$7,600,939                                                                            | \$7,318,118<br>\$13,596,704<br>\$8,270,817                                                                                | \$8,037,662<br>\$14,004,605<br>\$8,518,942                                                                                | \$8,778,792<br>\$14,424,743<br>\$8,774,510                                                                                              | \$9,542,156<br>\$14,857,485<br>\$9,037,746                                                                                              | \$10,328,420<br>\$15,303,210<br>\$9,308,878                                                                                | \$11,138,273<br>\$15,762,306<br>\$9,588,144                                                                                              | \$11,972,421<br>\$16,235,175<br>\$9,875,789                                                                                              | \$12,831,594<br>\$16,722,231<br>\$10,172,062                                                                              | \$13,716,542<br>\$17,223,898<br>\$10,477,224                                                                                          | \$14,628,038<br>\$17,740,615<br>\$10,791,541                                                                              | \$15,566,879<br>\$18,272,833<br>\$11,115,287                                                                              |
| Government Police Public Works Community                                                                                                     | \$5,753,187<br>\$10,964,194<br>\$7,600,939<br>\$1,820,859                                                             | \$7,318,118<br>\$13,596,704<br>\$8,270,817<br>\$1,825,133                                                                 | \$8,037,662<br>\$14,004,605<br>\$8,518,942<br>\$1,879,887                                                                 | \$8,778,792<br>\$14,424,743<br>\$8,774,510<br>\$1,936,284                                                                               | \$9,542,156<br>\$14,857,485<br>\$9,037,746<br>\$1,994,372                                                                               | \$10,328,420<br>\$15,303,210<br>\$9,308,878<br>\$2,054,203                                                                 | \$11,138,273<br>\$15,762,306<br>\$9,588,144<br>\$2,115,829                                                                               | \$11,972,421<br>\$16,235,175<br>\$9,875,789<br>\$2,179,304                                                                               | \$12,831,594<br>\$16,722,231<br>\$10,172,062<br>\$2,244,683                                                               | \$13,716,542<br>\$17,223,898<br>\$10,477,224<br>\$2,312,024                                                                           | \$14,628,038<br>\$17,740,615<br>\$10,791,541<br>\$2,381,385                                                               | \$15,566,879<br>\$18,272,833<br>\$11,115,287<br>\$2,452,826                                                               |
| Government Police Public Works Community Debt Service                                                                                        | \$5,753,187<br>\$10,964,194<br>\$7,600,939<br>\$1,820,859<br>\$1,531,118                                              | \$7,318,118<br>\$13,596,704<br>\$8,270,817<br>\$1,825,133<br>\$2,018,231                                                  | \$8,037,662<br>\$14,004,605<br>\$8,518,942<br>\$1,879,887<br>\$2,502,000                                                  | \$8,778,792<br>\$14,424,743<br>\$8,774,510<br>\$1,936,284<br>\$2,598,000                                                                | \$9,542,156<br>\$14,857,485<br>\$9,037,746<br>\$1,994,372<br>\$2,699,000                                                                | \$10,328,420<br>\$15,303,210<br>\$9,308,878<br>\$2,054,203<br>\$2,803,000                                                  | \$11,138,273<br>\$15,762,306<br>\$9,588,144<br>\$2,115,829<br>\$2,911,000                                                                | \$11,972,421<br>\$16,235,175<br>\$9,875,789<br>\$2,179,304<br>\$3,023,000                                                                | \$12,831,594<br>\$16,722,231<br>\$10,172,062<br>\$2,244,683<br>\$3,140,000                                                | \$13,716,542<br>\$17,223,898<br>\$10,477,224<br>\$2,312,024<br>\$3,261,000                                                            | \$14,628,038<br>\$17,740,615<br>\$10,791,541<br>\$2,381,385<br>\$3,387,000                                                | \$15,566,879<br>\$18,272,833<br>\$11,115,287<br>\$2,452,826<br>\$3,517,000                                                |
| Government Police Public Works Community                                                                                                     | \$5,753,187<br>\$10,964,194<br>\$7,600,939<br>\$1,820,859                                                             | \$7,318,118<br>\$13,596,704<br>\$8,270,817<br>\$1,825,133                                                                 | \$8,037,662<br>\$14,004,605<br>\$8,518,942<br>\$1,879,887                                                                 | \$8,778,792<br>\$14,424,743<br>\$8,774,510<br>\$1,936,284                                                                               | \$9,542,156<br>\$14,857,485<br>\$9,037,746<br>\$1,994,372                                                                               | \$10,328,420<br>\$15,303,210<br>\$9,308,878<br>\$2,054,203                                                                 | \$11,138,273<br>\$15,762,306<br>\$9,588,144<br>\$2,115,829                                                                               | \$11,972,421<br>\$16,235,175<br>\$9,875,789<br>\$2,179,304                                                                               | \$12,831,594<br>\$16,722,231<br>\$10,172,062<br>\$2,244,683                                                               | \$13,716,542<br>\$17,223,898<br>\$10,477,224<br>\$2,312,024                                                                           | \$14,628,038<br>\$17,740,615<br>\$10,791,541<br>\$2,381,385                                                               | \$15,566,879<br>\$18,272,833<br>\$11,115,287<br>\$2,452,826                                                               |
| Government Police Public Works Community Debt Service                                                                                        | \$5,753,187<br>\$10,964,194<br>\$7,600,939<br>\$1,820,859<br>\$1,531,118                                              | \$7,318,118<br>\$13,596,704<br>\$8,270,817<br>\$1,825,133<br>\$2,018,231                                                  | \$8,037,662<br>\$14,004,605<br>\$8,518,942<br>\$1,879,887<br>\$2,502,000                                                  | \$8,778,792<br>\$14,424,743<br>\$8,774,510<br>\$1,936,284<br>\$2,598,000                                                                | \$9,542,156<br>\$14,857,485<br>\$9,037,746<br>\$1,994,372<br>\$2,699,000                                                                | \$10,328,420<br>\$15,303,210<br>\$9,308,878<br>\$2,054,203<br>\$2,803,000                                                  | \$11,138,273<br>\$15,762,306<br>\$9,588,144<br>\$2,115,829<br>\$2,911,000                                                                | \$11,972,421<br>\$16,235,175<br>\$9,875,789<br>\$2,179,304<br>\$3,023,000                                                                | \$12,831,594<br>\$16,722,231<br>\$10,172,062<br>\$2,244,683<br>\$3,140,000                                                | \$13,716,542<br>\$17,223,898<br>\$10,477,224<br>\$2,312,024<br>\$3,261,000                                                            | \$14,628,038<br>\$17,740,615<br>\$10,791,541<br>\$2,381,385<br>\$3,387,000                                                | \$15,566,879<br>\$18,272,833<br>\$11,115,287<br>\$2,452,826<br>\$3,517,000                                                |
| Government Police Public Works Community Debt Service Total Expenditures and Transfers                                                       | \$5,753,187<br>\$10,964,194<br>\$7,600,939<br>\$1,820,859<br>\$1,531,118<br>\$27,670,297                              | \$7,318,118<br>\$13,596,704<br>\$8,270,817<br>\$1,825,133<br>\$2,018,231<br>\$33,029,003                                  | \$8,037,662<br>\$14,004,605<br>\$8,518,942<br>\$1,879,887<br>\$2,502,000<br>\$34,943,096                                  | \$8,778,792<br>\$14,424,743<br>\$8,774,510<br>\$1,936,284<br>\$2,598,000<br><b>\$36,512,329</b>                                         | \$9,542,156<br>\$14,857,485<br>\$9,037,746<br>\$1,994,372<br>\$2,699,000<br>\$38,130,759                                                | \$10,328,420<br>\$15,303,210<br>\$9,308,878<br>\$2,054,203<br>\$2,803,000<br>\$39,797,712                                  | \$11,138,273<br>\$15,762,306<br>\$9,588,144<br>\$2,115,829<br>\$2,911,000<br>\$41,515,553                                                | \$11,972,421<br>\$16,235,175<br>\$9,875,789<br>\$2,179,304<br>\$3,023,000<br>\$43,285,689                                                | \$12,831,594<br>\$16,722,231<br>\$10,172,062<br>\$2,244,683<br>\$3,140,000<br>\$45,110,570                                | \$13,716,542<br>\$17,223,898<br>\$10,477,224<br>\$2,312,024<br>\$3,261,000<br>\$46,990,687                                            | \$14,628,038<br>\$17,740,615<br>\$10,791,541<br>\$2,381,385<br>\$3,387,000<br>\$48,928,578                                | \$15,566,879<br>\$18,272,833<br>\$11,115,287<br>\$2,452,826<br>\$3,517,000<br>\$50,924,825                                |
| Government Police Public Works Community Debt Service Total Expenditures and Transfers Revenues Over/(under) Expenses                        | \$5,753,187<br>\$10,964,194<br>\$7,600,939<br>\$1,820,859<br>\$1,531,118<br>\$27,670,297                              | \$7,318,118<br>\$13,596,704<br>\$8,270,817<br>\$1,825,133<br>\$2,018,231<br><b>\$33,029,003</b><br>(\$2,949,155)          | \$8,037,662<br>\$14,004,605<br>\$8,518,942<br>\$1,879,887<br>\$2,502,000<br>\$34,943,096<br>(\$2,949,116)                 | \$8,778,792<br>\$14,424,743<br>\$8,774,510<br>\$1,936,284<br>\$2,598,000<br><b>\$36,512,329</b><br>(\$2,958,292)                        | \$9,542,156<br>\$14,857,485<br>\$9,037,746<br>\$1,994,372<br>\$2,699,000<br><b>\$38,130,759</b><br>(\$2,856,033)                        | \$10,328,420<br>\$15,303,210<br>\$9,308,878<br>\$2,054,203<br>\$2,803,000<br>\$39,797,712<br>(\$2,399,908)                 | \$11,138,273<br>\$15,762,306<br>\$9,588,144<br>\$2,115,829<br>\$2,911,000<br><b>\$41,515,553</b><br>(\$1,833,776)                        | \$11,972,421<br>\$16,235,175<br>\$9,875,789<br>\$2,179,304<br>\$3,023,000<br><b>\$43,285,689</b><br>(\$1,142,884)                        | \$12,831,594<br>\$16,722,231<br>\$10,172,062<br>\$2,244,683<br>\$3,140,000<br><b>\$45,110,570</b><br>(\$311,449)          | \$13,716,542<br>\$17,223,898<br>\$10,477,224<br>\$2,312,024<br>\$3,261,000<br><b>\$46,990,687</b>                                     | \$14,628,038<br>\$17,740,615<br>\$10,791,541<br>\$2,381,385<br>\$3,387,000<br>\$48,928,578                                | \$15,566,879<br>\$18,272,833<br>\$11,115,287<br>\$2,452,826<br>\$3,517,000<br>\$50,924,825<br>\$3,234,870                 |
| Government Police Public Works Community Debt Service Total Expenditures and Transfers Revenues Over/(under) Expenses Beginning Fund Balance | \$5,753,187<br>\$10,964,194<br>\$7,600,939<br>\$1,820,859<br>\$1,531,118<br>\$27,670,297<br>\$237,485<br>\$28,131,343 | \$7,318,118<br>\$13,596,704<br>\$8,270,817<br>\$1,825,133<br>\$2,018,231<br>\$33,029,003<br>(\$2,949,155)<br>\$28,368,828 | \$8,037,662<br>\$14,004,605<br>\$8,518,942<br>\$1,879,887<br>\$2,502,000<br>\$34,943,096<br>(\$2,949,116)<br>\$25,419,673 | \$8,778,792<br>\$14,424,743<br>\$8,774,510<br>\$1,936,284<br>\$2,598,000<br><b>\$36,512,329</b><br>(\$2,958,292)<br><b>\$22,470,557</b> | \$9,542,156<br>\$14,857,485<br>\$9,037,746<br>\$1,994,372<br>\$2,699,000<br><b>\$38,130,759</b><br>(\$2,856,033)<br><b>\$19,512,265</b> | \$10,328,420<br>\$15,303,210<br>\$9,308,878<br>\$2,054,203<br>\$2,803,000<br>\$39,797,712<br>(\$2,399,908)<br>\$16,656,232 | \$11,138,273<br>\$15,762,306<br>\$9,588,144<br>\$2,115,829<br>\$2,911,000<br><b>\$41,515,553</b><br>(\$1,833,776)<br><b>\$14,256,324</b> | \$11,972,421<br>\$16,235,175<br>\$9,875,789<br>\$2,179,304<br>\$3,023,000<br><b>\$43,285,689</b><br>(\$1,142,884)<br><b>\$12,422,548</b> | \$12,831,594<br>\$16,722,231<br>\$10,172,062<br>\$2,244,683<br>\$3,140,000<br>\$45,110,570<br>(\$311,449)<br>\$11,279,664 | \$13,716,542<br>\$17,223,898<br>\$10,477,224<br>\$2,312,024<br>\$3,261,000<br><b>\$46,990,687</b><br>\$680,629<br><b>\$10,968,215</b> | \$14,628,038<br>\$17,740,615<br>\$10,791,541<br>\$2,381,385<br>\$3,387,000<br>\$48,928,578<br>\$1,854,115<br>\$11,648,844 | \$15,566,879<br>\$18,272,833<br>\$11,115,287<br>\$2,452,826<br>\$3,517,000<br>\$50,924,825<br>\$3,234,870<br>\$13,502,959 |

#### **Fund Balance**