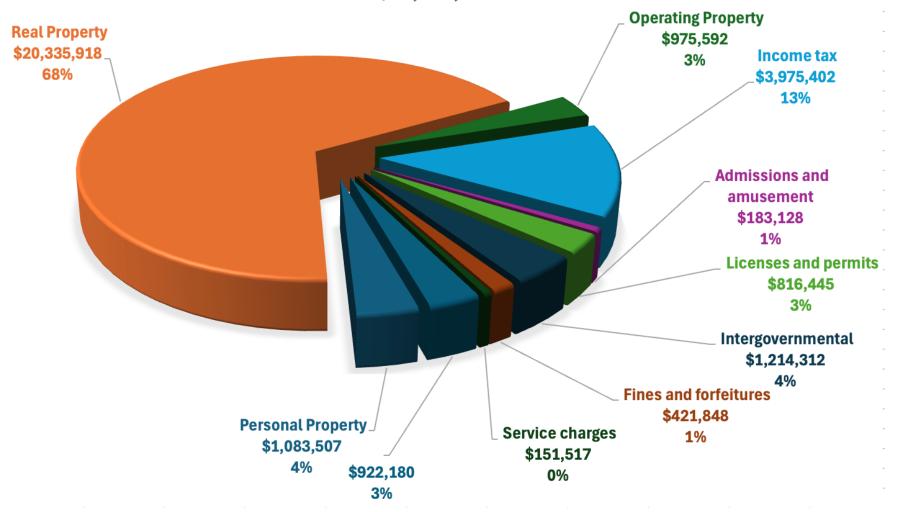

9<br>\$2,911,000<br><b>\$41,515,553</b><br>(\$1,833,776)<br><b>\$14,256,324</b> | \$11,972,421<br>\$16,235,175<br>\$9,875,789<br>\$2,179,304<br>\$3,023,000<br><b>\$43,285,689</b><br>(\$1,142,884)<br><b>\$12,422,548</b> | \$12,831,594<br>\$16,722,231<br>\$10,172,062<br>\$2,244,683<br>\$3,140,000<br>\$45,110,570<br>(\$311,449)<br>\$11,279,664 | \$13,716,542<br>\$17,223,898<br>\$10,477,224<br>\$2,312,024<br>\$3,261,000<br><b>\$46,990,687</b><br>\$680,629<br><b>\$10,968,215</b> | \$14,628,038<br>\$17,740,615<br>\$10,791,541<br>\$2,381,385<br>\$3,387,000<br>\$48,928,578<br>\$1,854,115<br>\$11,648,844 | \$15,566,879<br>\$18,272,833<br>\$11,115,287<br>\$2,452,826<br>\$3,517,000<br>\$50,924,825<br>\$3,234,870<br>\$13,502,959 |



#### **Revenues**

#### **REVENUE: FY-26 PROJECTED**

\$30,079,848





## **Expenditures**

# **EXPENDITURES: FY-26 PROJECTED** \$33,029,003





#### **Fund Balance**





# Major Assumptions

| Item                     | <b>Growth Factor</b> |
|--------------------------|----------------------|
| Revenues                 |                      |
| Real Property            | 5.10%                |
| Personal Property        | 10.90%               |
| Operating Property       | 11.00%               |
| Income tax               | 3.50%                |
| Admissions and Amusement | 2.10%                |
| Licenses and permits     | 11.00%               |
| Intergovernmental        | 4.80%                |
| Service charges          | 11.70%               |
| Fines and forfeitures    | 18.00%               |
| Miscellaneous            | 5.10%