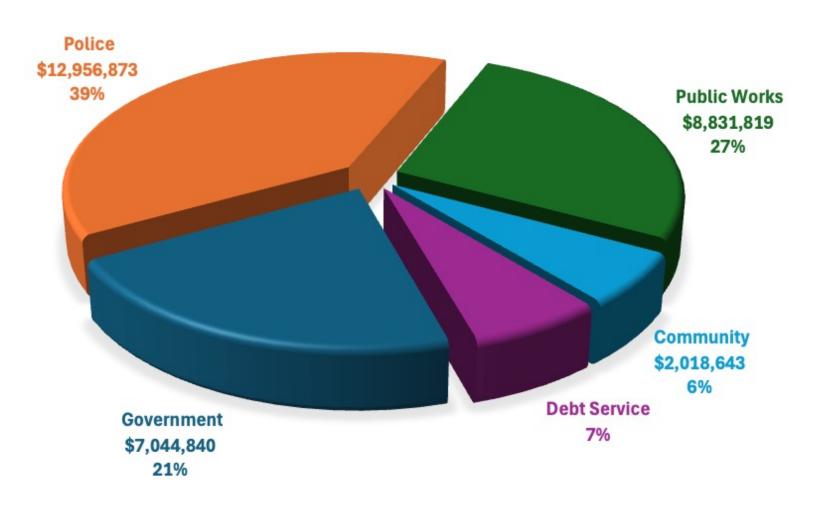

</b> | \$11,972,421<br>\$16,235,175<br>\$9,875,789<br>\$2,179,304<br>\$3,023,000<br><b>\$43,285,689</b><br>(\$1,142,884)<br><b>\$12,422,548</b> | \$12,831,594<br>\$16,722,231<br>\$10,172,062<br>\$2,244,683<br>\$3,140,000<br>\$45,110,570<br>(\$311,449)<br>\$11,279,664 | \$13,716,542<br>\$17,223,898<br>\$10,477,224<br>\$2,312,024<br>\$3,261,000<br><b>\$46,990,687</b><br>\$680,629<br><b>\$10,968,215</b> | \$14,628,038<br>\$17,740,615<br>\$10,791,541<br>\$2,381,385<br>\$3,387,000<br>\$48,928,578<br>\$1,854,115<br>\$11,648,844 | \$15,566,879<br>\$18,272,833<br>\$11,115,287<br>\$2,452,826<br>\$3,517,000<br>\$50,924,825<br>\$3,234,870<br>\$13,502,959 |



#### **Revenues**

#### **REVENUE: FY-26 PROJECTED**

\$30,079,848





## **Expenditures**

# **EXPENDITURES: FY-26 PROJECTED** \$33,029,003





#### **Fund Balance**





# Major Assumptions

| Item                     | <b>Growth Factor</b> |
|--------------------------|----------------------|
| Revenues                 |                      |
| Real Property            | 5.10%                |
| Personal Property        | 10.90%               |
| Operating Property       | 11.00%               |
| Income tax               | 3.50%                |
| Admissions and Amusement | 2.10%                |
| Licenses and permits     | 11.00%               |
| Intergovernmental        | 4.80%                |
| Service charges          | 11.70%               |
| Fines and forfeitures    | 18.00%               |
| Miscellaneous            | 5.10%                |
| Expenditures             | 3.00%                |