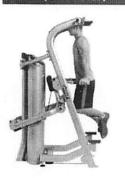

Hoist

HDG-3400 LEG EXTENSION/ LEG CURL 1 \$3,899.00 \$3,099.00 \$3,099.00

The HOIST® Leg Curl/Leg Extension offers multiple range-of-motion adjustments for both exercises. Eight back pad adjustment settings accommodates a wide range of users and our self-aligning roller pad assists in proper positioning. This machine is one of HOIST's HD Dual Series line offering an exciting blend of quality components, intuitive adjustments, superior biomechanics and excellent value.