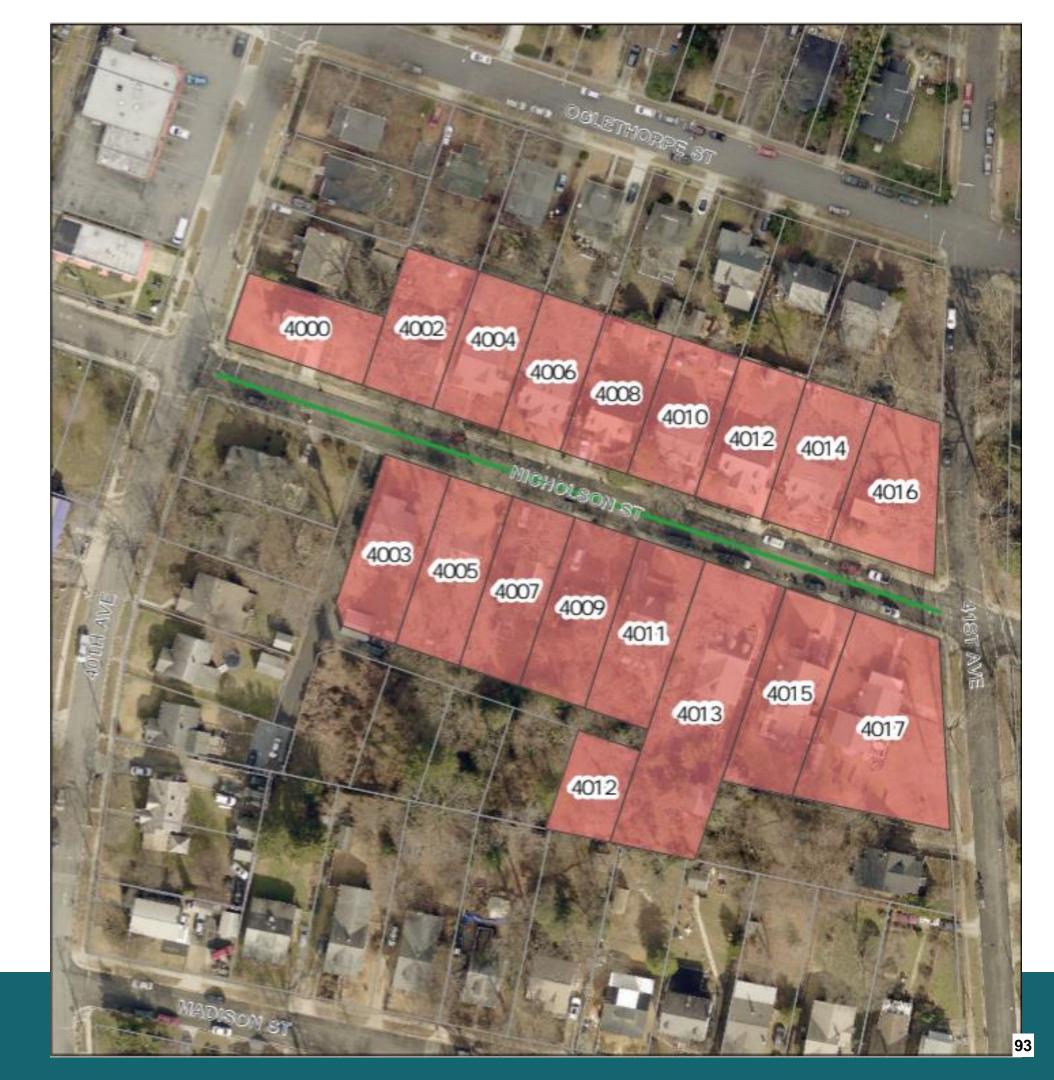

## 9.a. Traffic Calming Petition Recommendations for 6000 block 43rd Street and 4000 block Nicholson Street

HCC-170-FY25

I move that the Mayor and Council accept the staff recommendation to install a yield street at the petition location(s) on the 6000 block of 43rd Street and the 4000 block of Nicholson Street.

**Sponsors:** City Administrator

**Department:** Public Works

Attachments: Traffic Calming Petitions Staff Recommendation UPDATE 20241126

Traffic Calming Petition PPT 20241007 FINAL

230908 - Final - Hyattsville Multimodal Toolkit - Yield Street p47-48