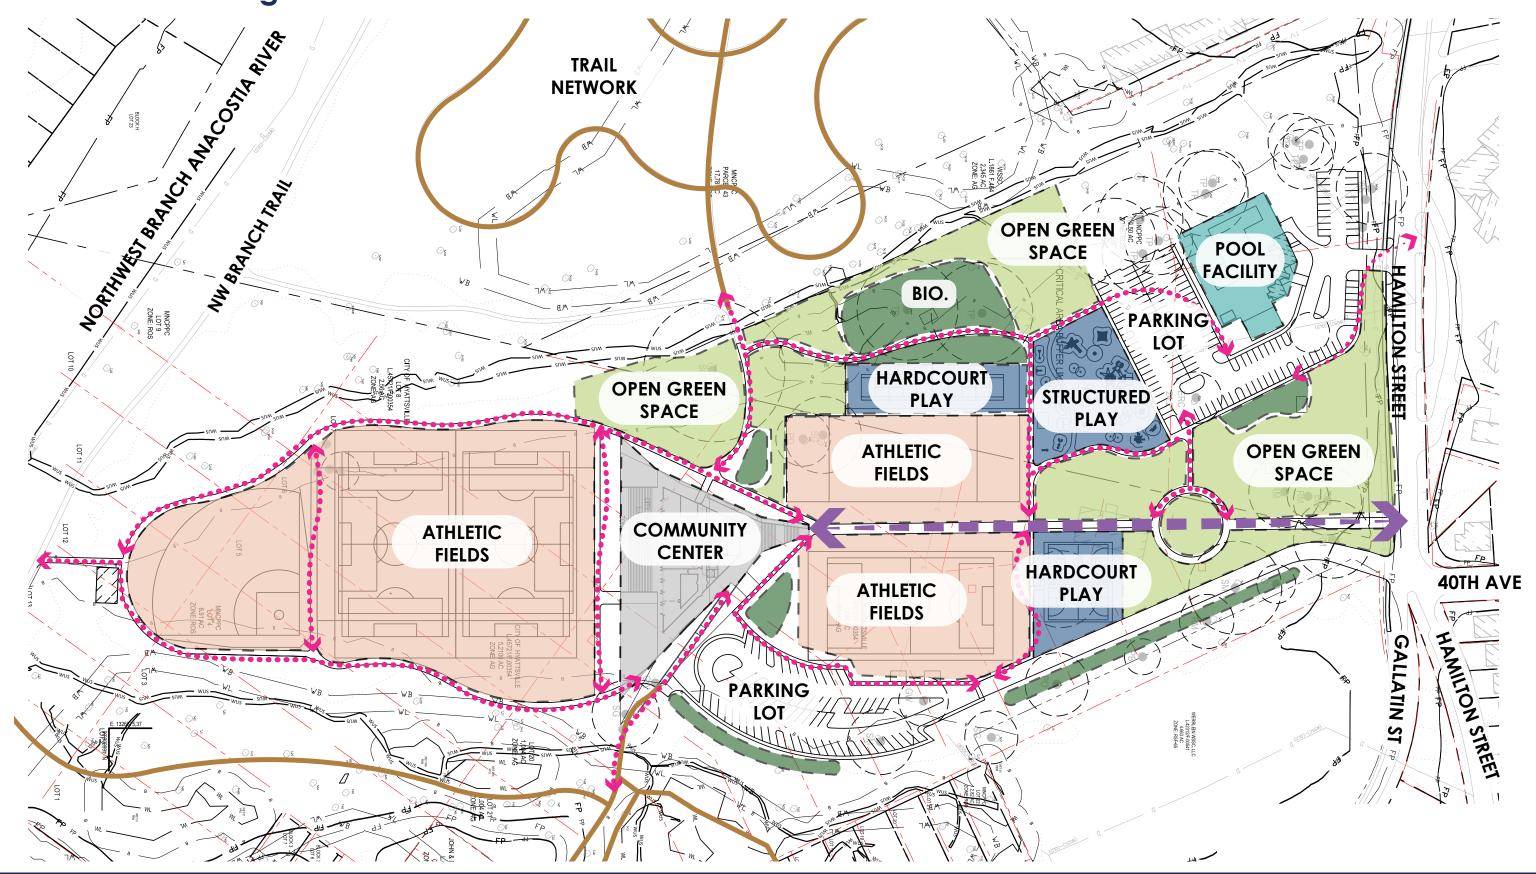

ainage problems
- Investigating how is the park being used
- Analyzing existing use patterns to inform the implementation of future park program elements















## **Site Constraints and Opportunities**

### **Constraints and Opportunities**

- The prevalence of a floodplain, streams, and wetlands provides many points of interaction between the sites stormwater management strategies and the users. The stormwater management solutions will stitch together the entire park to provide an interactive and educational experience
- A State Champion Tree will be preserved to act as a sentinel in time, witnessing the park evolve from previous iterations to its new life as David C. Driskell Park





**Environmental Constraints Map** 



Code Constraints Map









## New Site Plan Diagram







## Concept Rendering (2024)









## Inspiration Photos - Art in the Landscape



**Recreation as a Mural** 



**Wayfinding as Mosaics** 



Play as a Sculpture



Wayfinding as a Mural Community Engagement Day 2023 by Eric Thompson, Thompson Photography



History / Education as a Sculpture







## **Inspiration Photos**



**Innovative Parking Solutions** 



**Integrated Stormwater Management** 



**Multi-Generational Playgrounds** 



**Tapestry of Programmed Space and Nature Interactions** 



# **Inspiration Photos**







3-D and 2-D Playground Forms



**Site Planting Precedents** 





**Aerial View Aerial View** 

**Looking South West Looking North** 



Date: 11/18/2024







## **Pavilion Closeup**

**Back Of Pavilion** 

## **Pavilion Closeup**

Front Of Pavilio