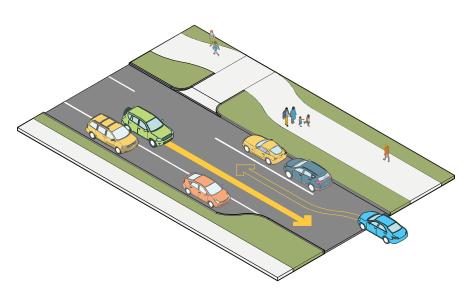

## 9.a. Traffic Calming Petition Recommendations for 6000 block 43rd Street and 4000 block Nicholson Street

HCC-170-FY25

I move that the Mayor and Council accept the staff recommendation to install a yield street at the petition location(s) on the 6000 block of 43rd Street and the 4000 block of Nicholson Street.

**Sponsors:** City Administrator

**Department:** Public Works

Attachments: Traffic Calming Petitions Staff Recommendation UPDATE 20241126

Traffic Calming Petition PPT 20241007 FINAL

230908 - Final - Hyattsville Multimodal Toolkit - Yield Street p47-48