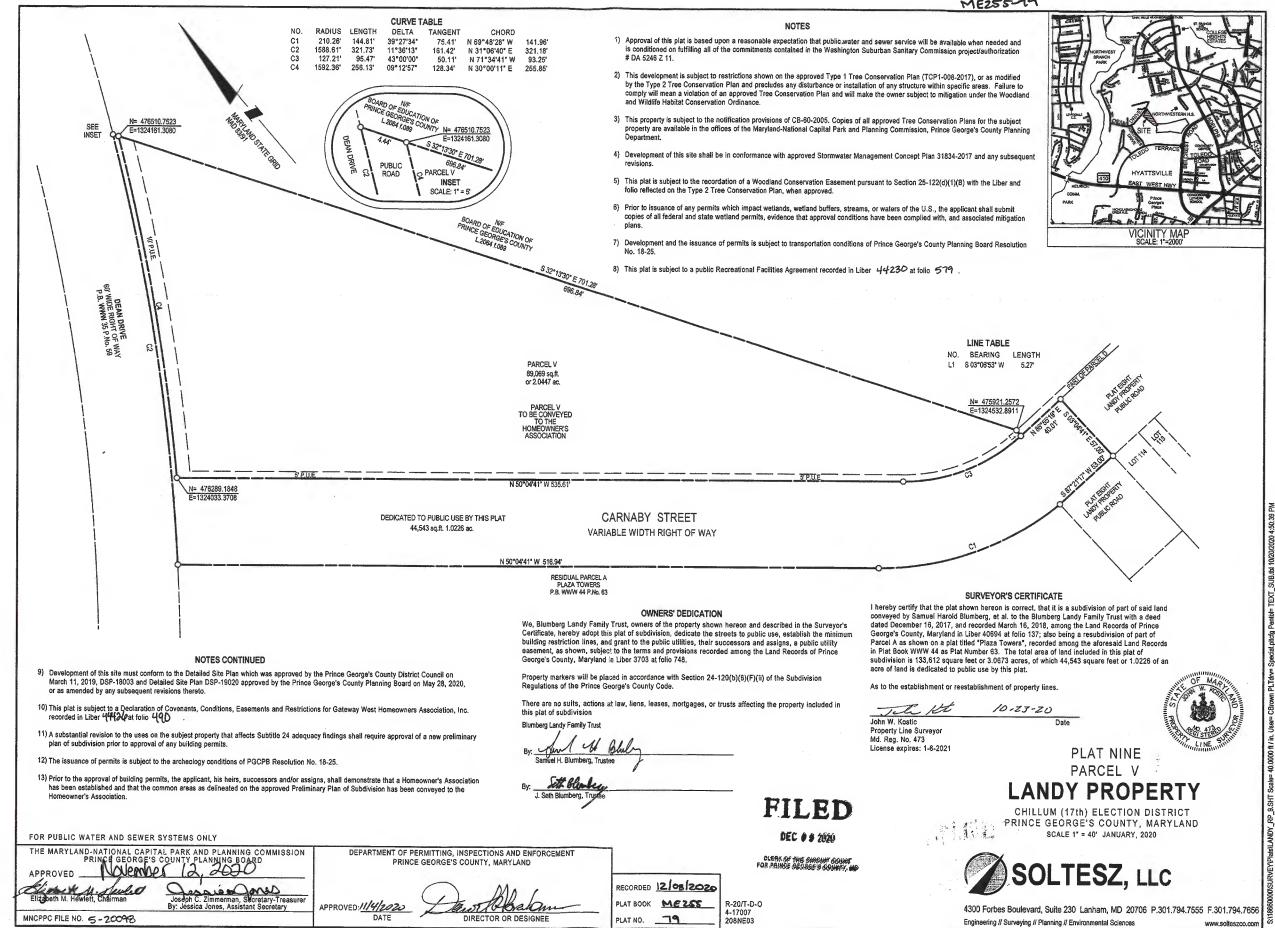

### 10. Discussion Items (8:55 p.m. - 9:55 p.m.)

10.a. Resolution for the Dedication of Parcel V, a Recreational Facility of Landy Property, to the City of Hyattsville for Public Use.

HCC-171-FY25

For discussion.

**Sponsors:** City Administrator

**<u>Department</u>**: Community & Economic Development

Attachments: 2024-11-20\_Draft\_RESOLUTION

**Exhibit 1 Special Warranty Deed** 

Plat Nine, Landy Property

<u>DSP-18003 Gateway West signed inspection Report 04.23.2024</u> <u>DRD Recreation Facilities Certification Form - SIGNED CPSI</u>