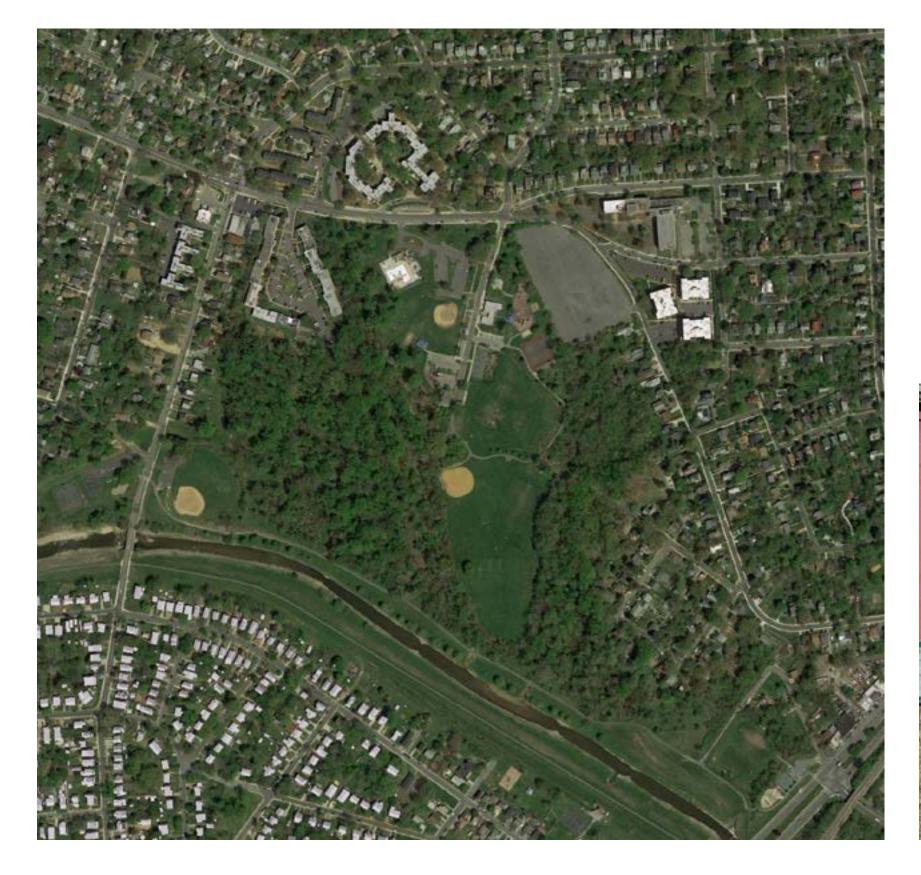

## Site Analysis - Now

### BSD reviewed the context in which Driskell Park is situated by:

- Looking at City of Hyattsville, and how existing park facilities relate to the community
- Reviewing existing pedestrian and vehicular connectivity to the surrounding community

### BSD conducted an existing site analysis by:

- Inventorying natural and potentially historic constructed resources to determine where future park program might be responsibly located or integrated
- Reviewing existing stormwater and drainage problems
- Investigating how is the park being used
- Analyzing existing use patterns to inform the implementation of future park program elements

## **Site Constraints and Opportunities**

### **Constraints and Opportunities**

- The prevalence of a floodplain, streams, and wetlands provides many points of interaction between the sites stormwater management strategies and the users. The stormwater management solutions will stitch together the entire park to provide an interactive and educational experience
- A State Champion Tree will be preserved to act as a sentinel in time, witnessing the park evolve from previous iterations to its new life as David C. Driskell Park

**Environmental Constraints Map** 

Code Constraints Map