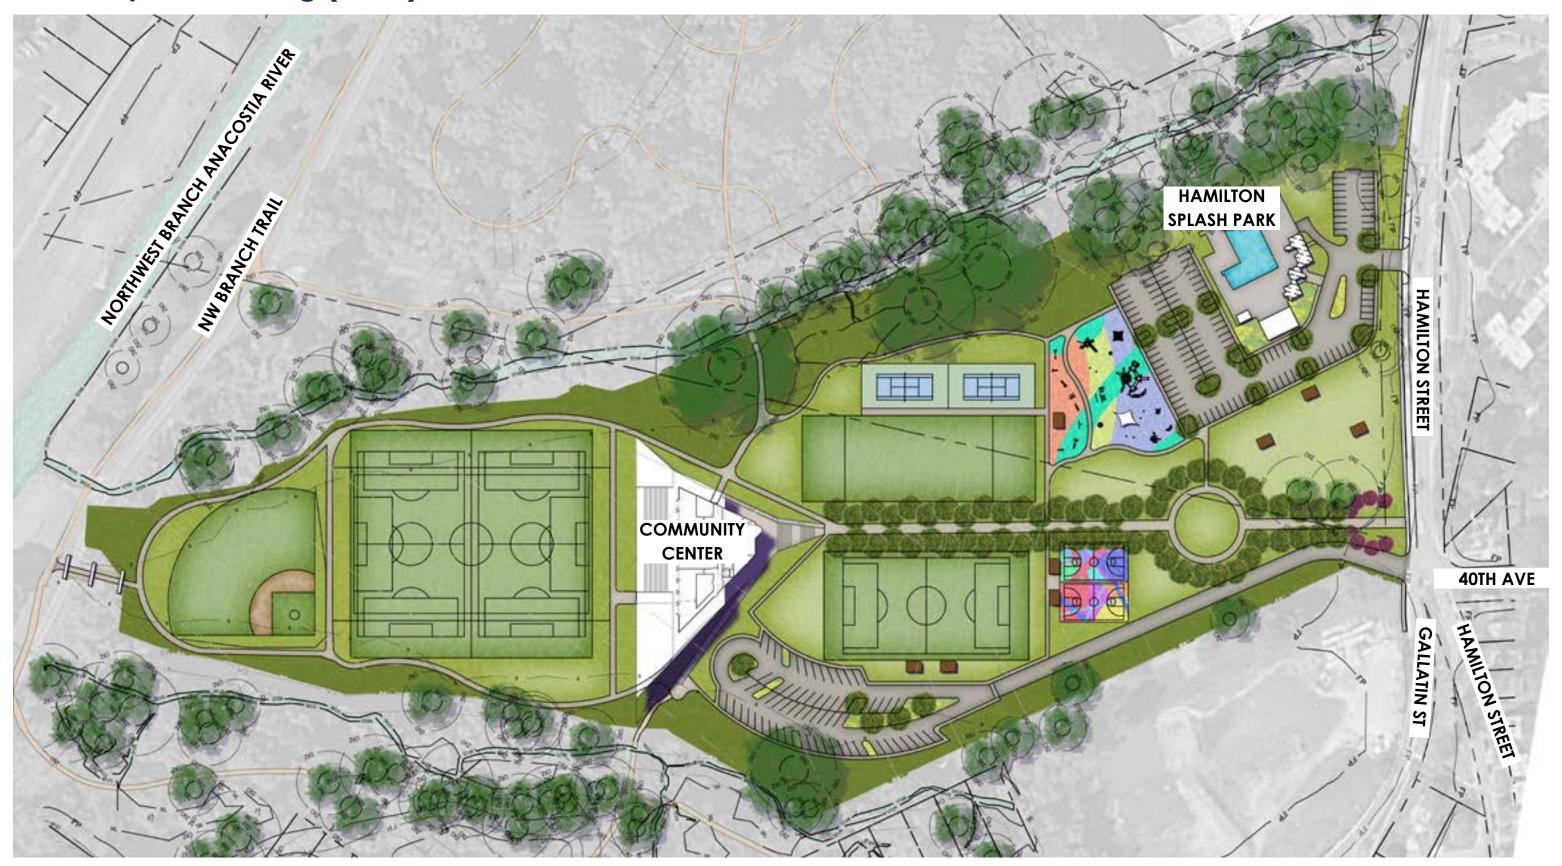

is the park being used
- Analyzing existing use patterns to inform the implementation of future park program elements















## **Site Constraints and Opportunities**

### **Constraints and Opportunities**

- The prevalence of a floodplain, streams, and wetlands provides many points of interaction between the sites stormwater management strategies and the users. The stormwater management solutions will stitch together the entire park to provide an interactive and educational experience
- A State Champion Tree will be preserved to act as a sentinel in time, witnessing the park evolve from previous iterations to its new life as David C. Driskell Park





**Environmental Constraints Map** 



Code Constraints Map









## New Site Plan Diagram







## Concept Rendering (2024)









## Inspiration Photos - Art in the Landscape



**Recreation as a Mural** 



**Wayfinding as Mosaics** 



Play as a Sculpture



Wayfinding as a Mural Community Engagement Day 2023 by Eric Thompson, Thompson Photography



History / Education as a Sculpture







## **Inspiration Photos**



**Innovative Parking Solutions** 



**Integrated Stormwater Management** 



**Multi-Generational Playgrounds** 



**Tapestry of Programmed Space and Nature Interactions** 



# **Inspiration Photos**







3-D and 2-D Playground Forms



**Site Planting Precedents** 





**Aerial View Aerial View** 

**Looking South West Looking North** 



Date: 11/18/2024







## **Pavilion Closeup**

**Back Of Pavilion** 

## **Pavilion Closeup**

Front Of Pavilion







## **Interior Perspective*