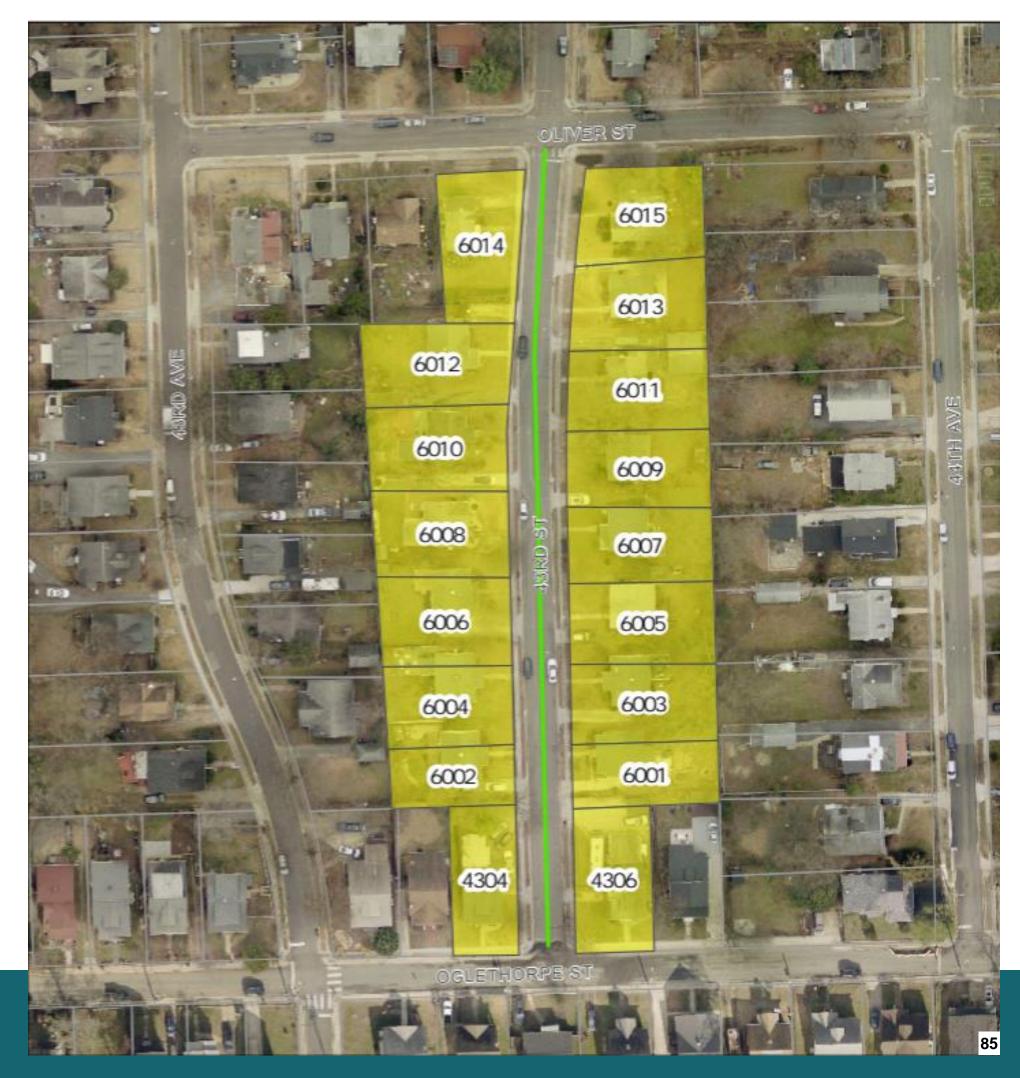

## 9.a. Traffic Calming Petition Recommendations for 6000 block 43rd Street and 4000 block Nicholson Street

HCC-170-FY25

I move that the Mayor and Council accept the staff recommendation to install a yield street at the petition location(s) on the 6000 block of 43rd Street and the 4000 block of Nicholson Street.

**Sponsors:** City Administrator

**Department:** Public Works

Attachments: Traffic Calming Petitions Staff Recommendation UPDATE 20241126

Traffic Calming Petition PPT 20241007 FINAL

230908 - Final - Hyattsville Multimodal Toolkit - Yield Street p47-48