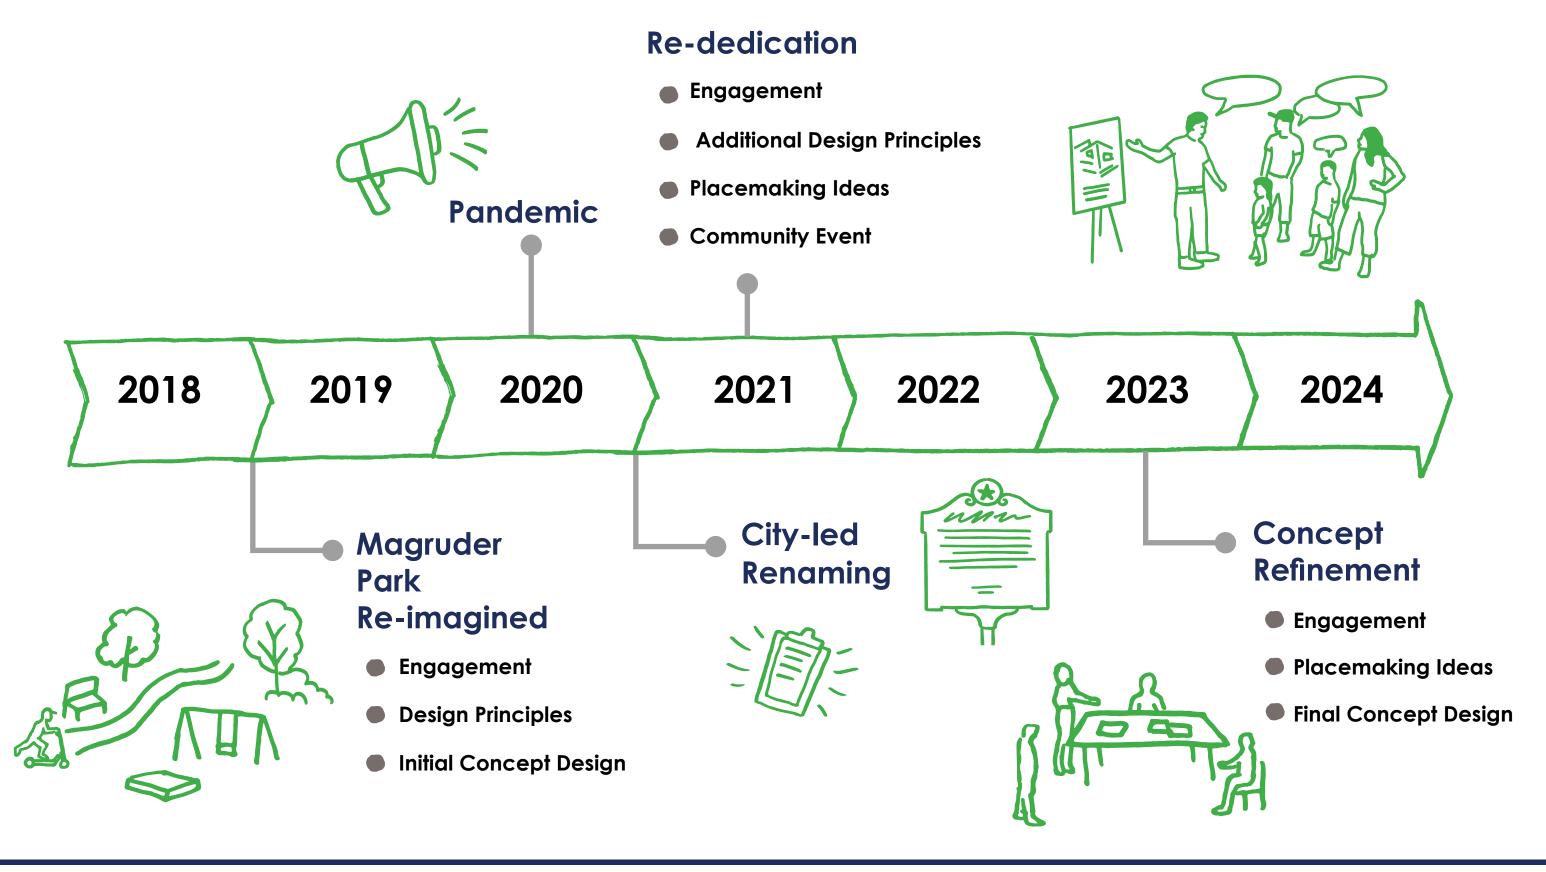

### **Summary Background:**

The David C. Driskell Community Park Phase 2A project advances the re-imagination and development of the park formerly known as Magruder Park. Building on previous work, this phase focuses on refining the park's design to enhance usability, foster community engagement, and prioritize environmental stewardship. Phase 2A includes an analysis of existing conditions, community workshops to gather feedback, and the development of preliminary programming and landscaping concepts. The Neighborhood Design Center (NDC) has conducted extensive public outreach to ensure that the conceptual design reflects the community's priorities. This presentation will showcase proposed design elements, results from engagement efforts, and the next steps toward implementation.

## Project Background - 2018-2024