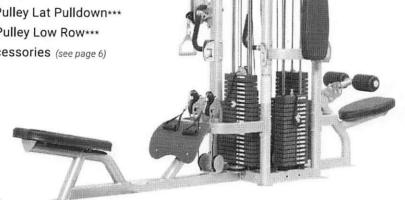

240-375-3587

Email:

dld@fitnessshowrooms.com

| Payment Terms | Valid Through |
|---------------|---------------|
|               | May 5, 2024   |

Here is the quote you requested.

Hoist

| Line # | Brand | Model #    | Description                                                      | Qty | MSRP       | Unit Price | Ext. Price |
|--------|-------|------------|------------------------------------------------------------------|-----|------------|------------|------------|
| 1      |       | HD-4000    | SIMPLE TRAINER 2 STACK W/ADJUSTABLE CABLE ARMS                   | 1   | \$6,999.00 | \$4,999.00 | \$4,999.00 |
| 2      |       | CMJ-6000-1 | 4 STATION SINGLE POD W/LAT PULL, SEATED ROW, HI CABLE, ADJ CABLE | 1   | \$8,999.00 | \$6,999.00 | \$6,999.00 |
| 3      | Hoist | CF-2179B   | Commercial 3-Way Olympic Flat/Incline/Decline Bench              | 1   | \$2,499.00 | \$1,999.00 | \$1,999.00 |