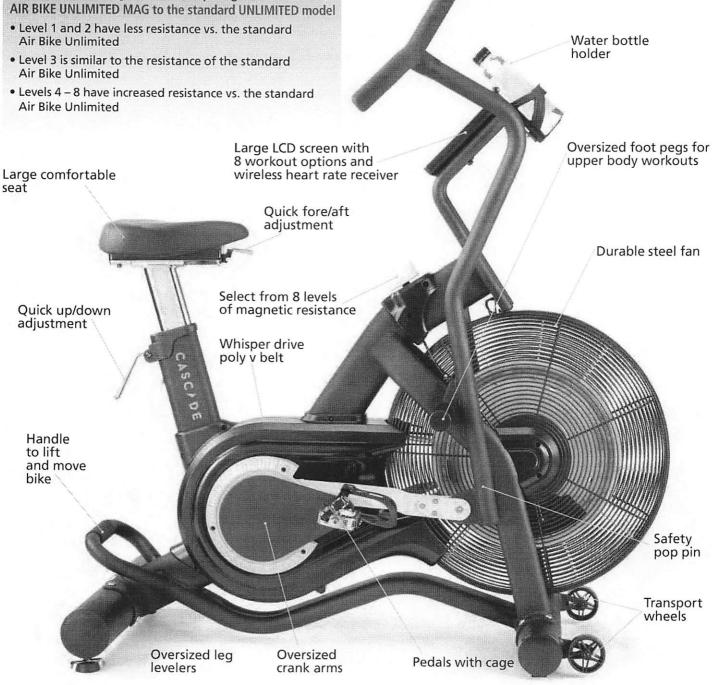

### 8.a. Purchase of Fitness Equipment - 3505 Hamilton Street

HCC-165-FY25

I move that Mayor and Council authorize the City Administrator to execute a purchase order to Fitness Showrooms and authorize an expenditure not to exceed \$68,287.00 for fitness equipment at 3505 Hamilton Street.

### Agenda Item Report

**File #:** HCC-165-FY25 12/2/2024 8.a.

Submitted by: Allison Weikel

Submitting Department: Police Department

Agenda Section: Consent

**Item Title:** 

Purchase of Fitness Equipment - 3505 Hamilton Street

#### **Suggested Action:**

I move that Mayor and Council authorize the City Administrator to execute a purchase order to Fitness Showrooms and authorize an expenditure not to exceed \$68,287.00 for fitness equipment at 3505 Hamilton Street.

### **Summary Background:**

With the move to the Department's new Public Safety building, HPD has been working with different vendors to determine the best products for our fitness center. HPD organized a Fitness Center Project committee that was tasked with determining what equipment would best serve all members. The committee reviewed three quotes from three different vendors:

McCarty Fitness Supply - \$60,780.00 Life Fitness - \$78,934.54 Fitness Showrooms - \$68,287.00

Upon reviewing the quotes, the committee voted Fitness Showrooms 5-1. The committee agreed that the quality, variety and value was the best choice for HPD.