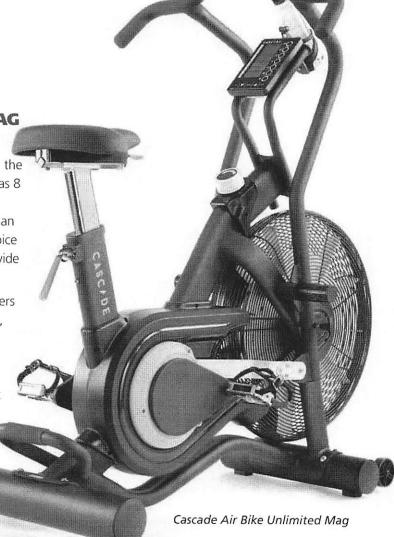

### 8.a. Purchase of Fitness Equipment - 3505 Hamilton Street

HCC-165-FY25

I move that Mayor and Council authorize the City Administrator to execute a purchase order to Fitness Showrooms and authorize an expenditure not to exceed \$68,287.00 for fitness equipment at 3505 Hamilton Street.

### Agenda Item Report

**File #:** HCC-165-FY25 12/2/2024 8.a.

Submitted by: Allison Weikel

Submitting Department: Police Department

Agenda Section: Consent

**Item Title:** 

Purchase of Fitness Equipment - 3505 Hamilton Street

#### **Suggested Action:**

I move that Mayor and Council authorize the City Administrator to execute a purchase order to Fitness Showrooms and authorize an expenditure not to exceed \$68,287.00 for fitness equipment at 3505 Hamilton Street.

### **Summary Background:**

With the move to the Department's new Public Safety building, HPD has been working with different vendors to determine the best products for our fitness center. HPD organized a Fitness Center Project committee that was tasked with determining what equipment would best serve all members. The committee reviewed three quotes from three different vendors:

McCarty Fitness Supply - \$60,780.00 Life Fitness - \$78,934.54 Fitness Showrooms - \$68,287.00

Upon reviewing the quotes, the committee voted Fitness Showrooms 5-1. The committee agreed that the quality, variety and value was the best choice for HPD.