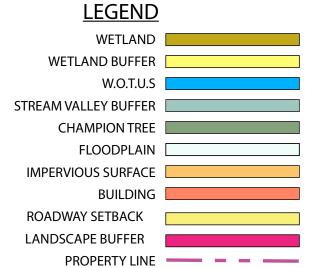

## Site Analysis - Now

### BSD reviewed the context in which Driskell Park is situated by:

- Looking at City of Hyattsville, and how existing park facilities relate to the community
- Reviewing existing pedestrian and vehicular connectivity to the surrounding community

### BSD conducted an existing site analysis by:

- Inventorying natural and potentially historic constructed resources to determine where future park program might be responsibly located or integrated
- Reviewing existing stormwater and drainage problems
- Investigating how is the park being used
- Analyzing existing use patterns to inform the implementation of future park program elements

## **Site Constraints and Opportunities**

### **Constraints and Opportunities**

- The prevalence of a floodplain, streams, and wetlands provides many points of interaction between the sites stormwater management strategies and the users. The stormwater management solutions will stitch together the entire park to provide an interactive and educational experience
- A State Champion Tree will be preserved to act as a sentinel in time, witnessing the park evolve from previous iterations to its new life as David C. Driskell Park

**Environmental Constraints Map** 

Code Constraints Map