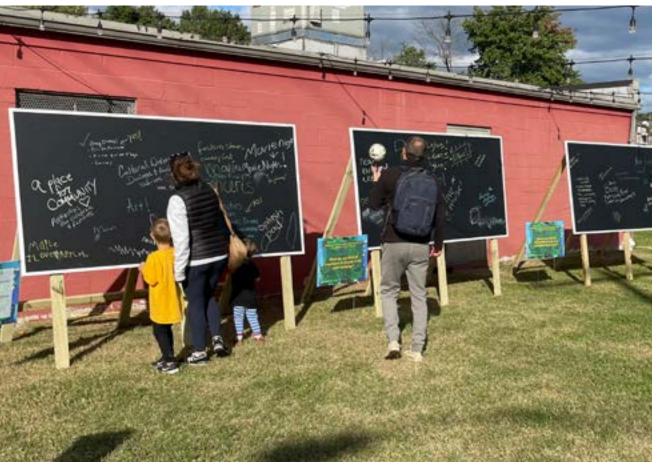

#### **Community Engagement:**

Feedback from the community was collected through Summer Jam Pop-ups, Site Walks, Open Invitation Meetings, Placemaking Workshops, and on Hello Hyattsville.

## Community Engagement for Concept Refinement

**Summer Jam Pop-ups** 

**Site User Analysis Surveys** 

Site Walks:

COMMUNITY WALK ART IN THE PARK WALK

**Open Invitation Meetings** 

Hello Hyattsville On-line Survey

**Placemaking Workshops:** 

BELONGING IN THE PARK TEEN WORKSHOP ART IN THE PARK COMMUNITY EVENT

461 Total Participants in **Community Engagement** 

Date: 11/18/2024

Community Engagement Day 2023 by Eric Thompson, Thompson Photography