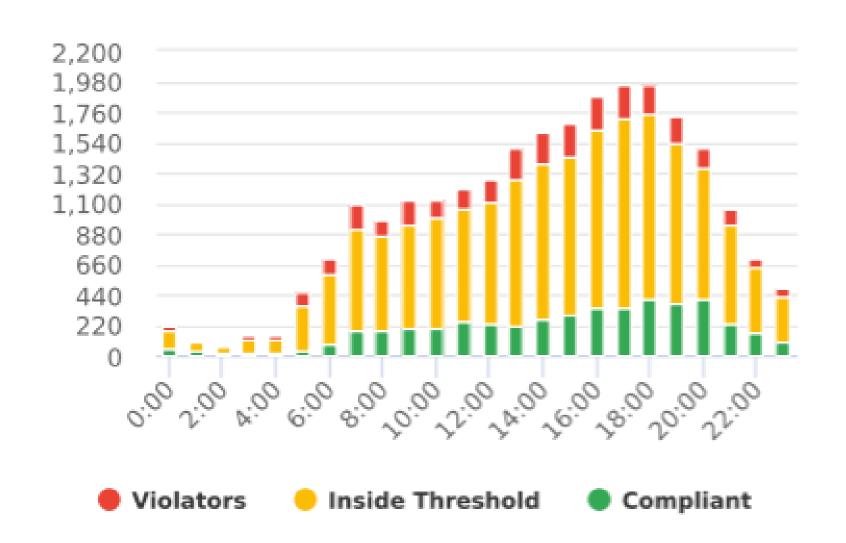

s:** Less than 5,000 daily volume

Source: Hyattsville Code and Charter; DPW&T Neighborhood Traffic Management Program

# Staff Recommendation



# Do not recommend installation of speed hump

- Sufficient speeding and volume issue was not documented
- Roadway characteristics does not allow for proper installation based on best practices

Staff are willing to work with residents at this location to find alternative solutions



# **LOCATION:**

5600 block of 31<sup>st</sup> Avenue between Lancer Drive and Jamestown Road, Ward 4

# **REASON FOR PETITION:**

Speeding is of concern due to children, families, and pets walking in the area

# REQUESTED ACTION: Speed hump





**AVERAGE SPEED:** 24.93 MPH

85<sup>TH</sup> PERCENTILE SPEED: 29.75 MPH

**AVERAGE VOLUME:** 1,760.6 VEHICLES PER DAY





| Speed Hump Installation Criteria                             |                    |
|--------------------------------------------------------------|--------------------|
|                                                              | Criteria Met (Y/N) |
| Hyattsville Public Works:                                    |                    |
| Placement:                                                   |                    |
| Not within 200 feet of a stop sign                           | Y                  |
| If used in a series, spaced every 200 to 500 feet            | N/A                |
| Prince Georges County DPW&T:                                 |                    |
| Placement:                                                   |                    |
| Not adjacent to driv