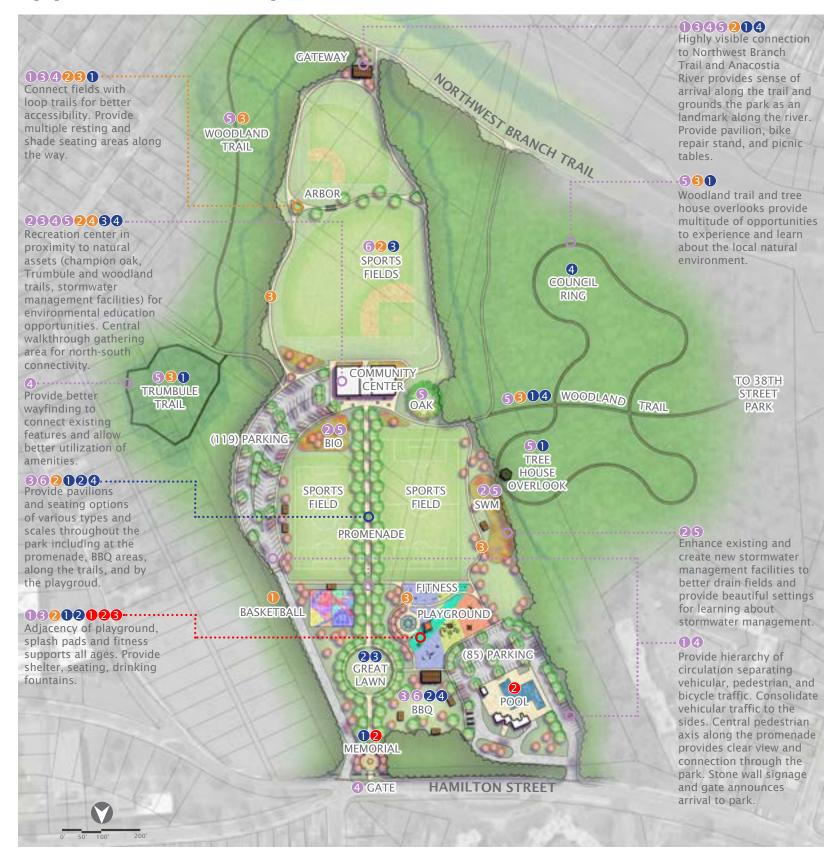

## New Site Plan Diagram

## **Site Constraints and Opportunities**

### **Constraints and Opportunities**

- The prevalence of a floodplain, streams, and wetlands provides many points of interaction between the sites stormwater management strategies and the users. The stormwater management solutions will stitch together the entire park to provide an interactive and educational experience
- A State Champion Tree will be preserved to act as a sentinel in time, witnessing the park evolve from previous iterations to its new life as David C. Driskell Park