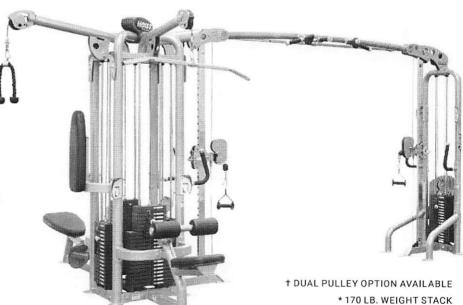

240-375-3587

Email:

dld@fitnessshowrooms.com

| Payment Terms | Valid Through |
|---------------|---------------|
|               | May 5, 2024   |

Here is the quote you requested.

Hoist

| Line # | Brand | Model #    | Description                                                      | Qty | MSRP       | Unit Price | Ext. Price |
|--------|-------|------------|------------------------------------------------------------------|-----|------------|------------|------------|
| 1      |       | HD-4000    | SIMPLE TRAINER 2 STACK W/ADJUSTABLE CABLE ARMS                   | 1   | \$6,999.00 | \$4,999.00 | \$4,999.00 |
| 2      |       | CMJ-6000-1 | 4 STATION SINGLE POD W/LAT PULL, SEATED ROW, HI CABLE, ADJ CABLE | 1   | \$8,999.00 | \$6,999.00 | \$6,999.00 |
| 3      | Hoist | CF-2179B   | Commercial 3-Way Olympic Flat/Incline/Decline Bench              | 1   | \$2,499.00 | \$1,999.00 | \$1,999.00 |