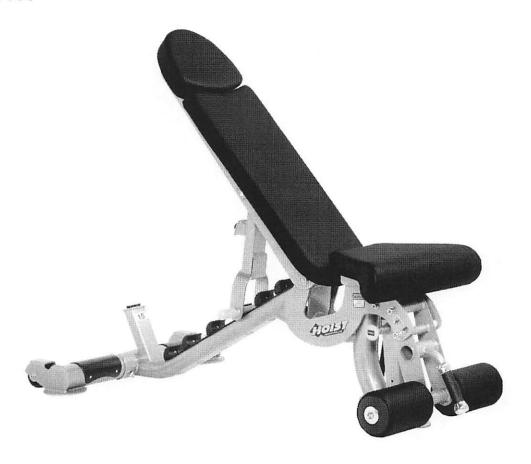

240-375-3587

Email:

dld@fitnessshowrooms.com

| Payment Terms | Valid Through |
|---------------|---------------|
|               | May 5, 2024   |

Here is the quote you requested.

Hoist

| Line # | Brand | Model #    | Description                                                      | Qty | MSRP       | Unit Price | Ext. Price |
|--------|-------|------------|------------------------------------------------------------------|-----|------------|------------|------------|
| 1      |       | HD-4000    | SIMPLE TRAINER 2 STACK W/ADJUSTABLE CABLE ARMS                   | 1   | \$6,999.00 | \$4,999.00 | \$4,999.00 |
| 2      |       | CMJ-6000-1 | 4 STATION SINGLE POD W/LAT PULL, SEATED ROW, HI CABLE, ADJ CABLE | 1   | \$8,999.00 | \$6,999.00 | \$6,999.00 |
| 3      | Hoist | CF-2179B   | Commercial 3-Way Olympic Flat/Incline/Decline Bench              | 1   | \$2,499.00 | \$1,999.00 | \$1,999.00 |