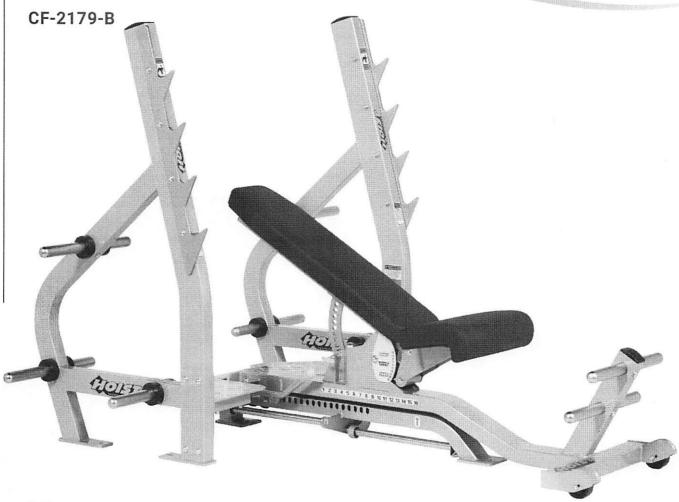

240-375-3587

Email:

dld@fitnessshowrooms.com

| Payment Terms | Valid Through |
|---------------|---------------|
|               | May 5, 2024   |

Here is the quote you requested.

Hoist

| Line # | Brand | Model #    | Description                                                      | Qty | MSRP       | Unit Price | Ext. Price |
|--------|-------|------------|------------------------------------------------------------------|-----|------------|------------|------------|
| 1      |       | HD-4000    | SIMPLE TRAINER 2 STACK W/ADJUSTABLE CABLE ARMS                   | 1   | \$6,999.00 | \$4,999.00 | \$4,999.00 |
| 2      |       | CMJ-6000-1 | 4 STATION SINGLE POD W/LAT PULL, SEATED ROW, HI CABLE, ADJ CABLE | 1   | \$8,999.00 | \$6,999.00 | \$6,999.00 |
| 3      | Hoist | CF-2179B   | Commercial 3-Way Olympic Flat/Incline/Decline Bench              | 1   | \$2,499.00 | \$1,999.00 | \$1,999.00 |

With the sleek lines of European styling and durable American engineering, the CF Commercial Freeweight line blends beauty with brawn.

- \*Ten adjustable back pad positions from -15° to 30° in 5° increments to accommodate incline, flat and decline bench exercises
- \*16 linear adjustments to accommodate varying user heights
- \* Integrated dual position foot rests to allow proper exercise positions
- \*Spotter stand provides more leverage and better positioning
- \*Incorporates 12 weight plate holders for easy storage
- \* Maximum weight storage capacity: 870 lbs (395 kg)
- \* Maximum exercise weight capacity: 1,000 lbs (454 kg)

https://cdn.shopify.com/s/files/1/0057/5599/4225/files/CF-2179-B\_3-Way\_Olympic\_Flat-Incline-Decline\_Bench\_ae7e2adb-06c9-43c7-8b67-325707916e81.pdf?8482

Warranty: Body/Frame - 10 Years, Structural Moving parts - 5 Years, Bearings, Bushings & Pulleys - 3 Years, Finish/Paint, Cables, Upholstery & Accessories - 1 Year (Applies to defects from manufacturer paly)