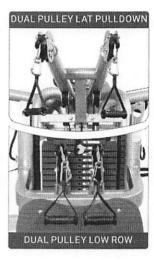

240-375-3587

Email:

dld@fitnessshowrooms.com

| Payment Terms | Valid Through |
|---------------|---------------|
|               | May 5, 2024   |

Here is the quote you requested.

Hoist

| Line # | Brand | Model #    | Description                                                      | Qty | MSRP       | Unit Price | Ext. Price |
|--------|-------|------------|------------------------------------------------------------------|-----|------------|------------|------------|
| 1      |       | HD-4000    | SIMPLE TRAINER 2 STACK W/ADJUSTABLE CABLE ARMS                   | 1   | \$6,999.00 | \$4,999.00 | \$4,999.00 |
| 2      |       | CMJ-6000-1 | 4 STATION SINGLE POD W/LAT PULL, SEATED ROW, HI CABLE, ADJ CABLE | 1   | \$8,999.00 | \$6,999.00 | \$6,999.00 |
| 3      | Hoist | CF-2179B   | Commercial 3-Way Olympic Flat/Incline/Decline Bench              | 1   | \$2,499.00 | \$1,999.00 | \$1,999.00 |