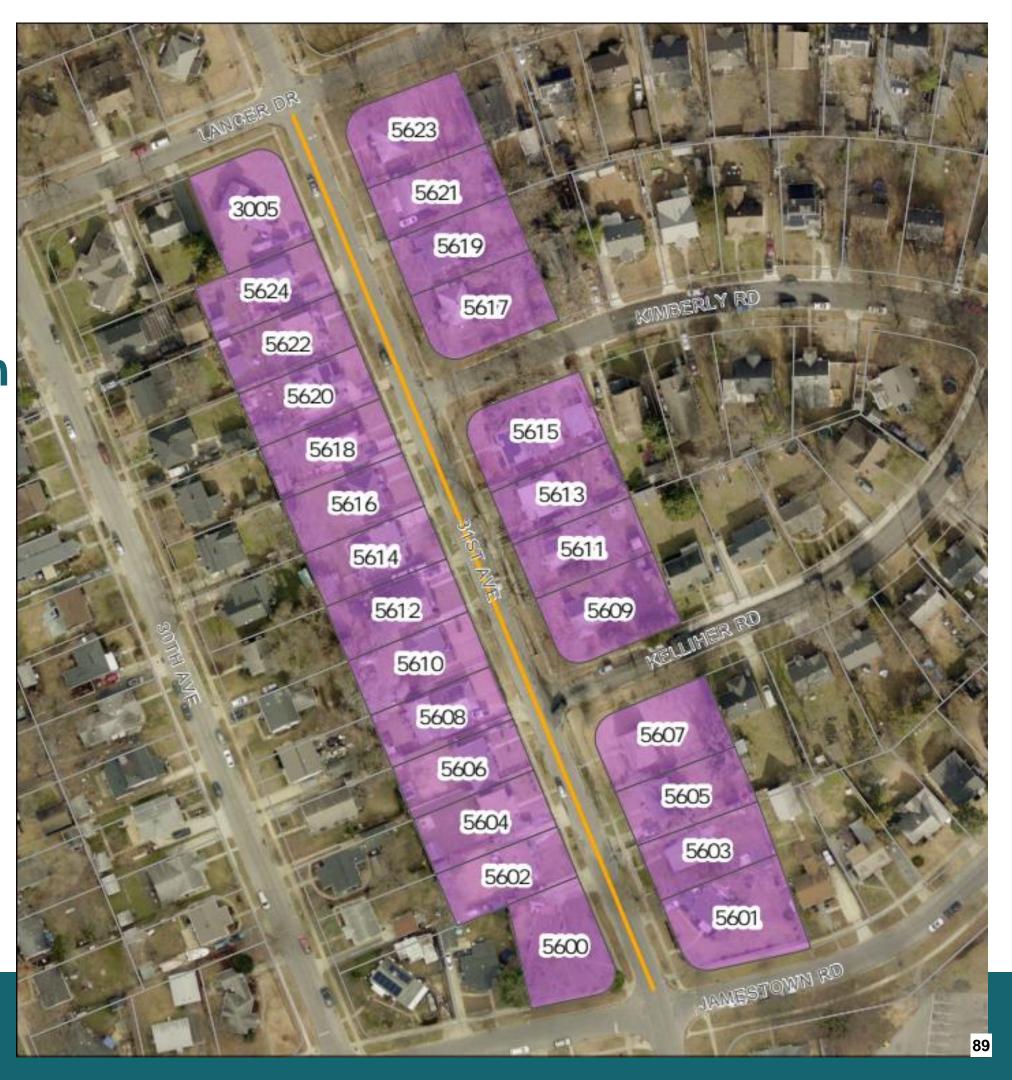

## 9.a. Traffic Calming Petition Recommendations for 6000 block 43rd Street and 4000 block Nicholson Street

HCC-170-FY25

I move that the Mayor and Council accept the staff recommendation to install a yield street at the petition location(s) on the 6000 block of 43rd Street and the 4000 block of Nicholson Street.

**Sponsors:** City Administrator

**Department:** Public Works

Attachments: Traffic Calming Petitions Staff Recommendation UPDATE 20241126

Traffic Calming Petition PPT 20241007 FINAL

230908 - Final - Hyattsville Multimodal Toolkit - Yield Street p47-48