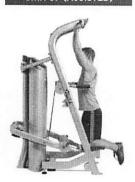

Hoist HDG-3100 **BICEPS/TRICEPS** 

> The HOIST® Preacher Curi/Triceps Extension with its bi-directional arm and multiple range-of-motion adjustments allows for performance of both biceps and triceps exercises all in one machine. Multiple grip options and seven seat adjustments for varying user heights also comes standard with this machine. The HD-3100 is part of HOIST's HD Dual Series line, offering a comprehensive solution for fitness facilities where space, budget or both are at a premium.