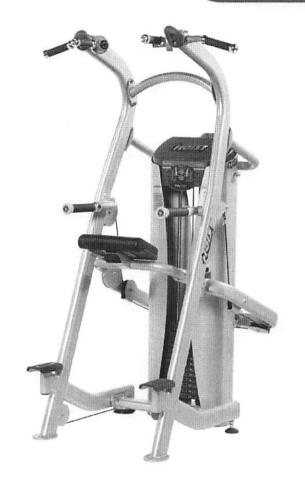

\$4,499.00 \$3,999.00 \$3,999.00

Hoist

CMJ-OPT-01 **CROSS OVER PULL UP STATION** 

The HOIST Commercial Multi Jungle System can be configured to meet both the needs of your facility and the fitness requirements of your members. Expand the jungle from the standard (4) station pod to a (9) station or (14) station with the additions of the Crossover Pull-up Bar (CMJ-OPT-01). The Jungle System keeps users interested by offering the ability to work their entire body and the flexibility to define their own exercises