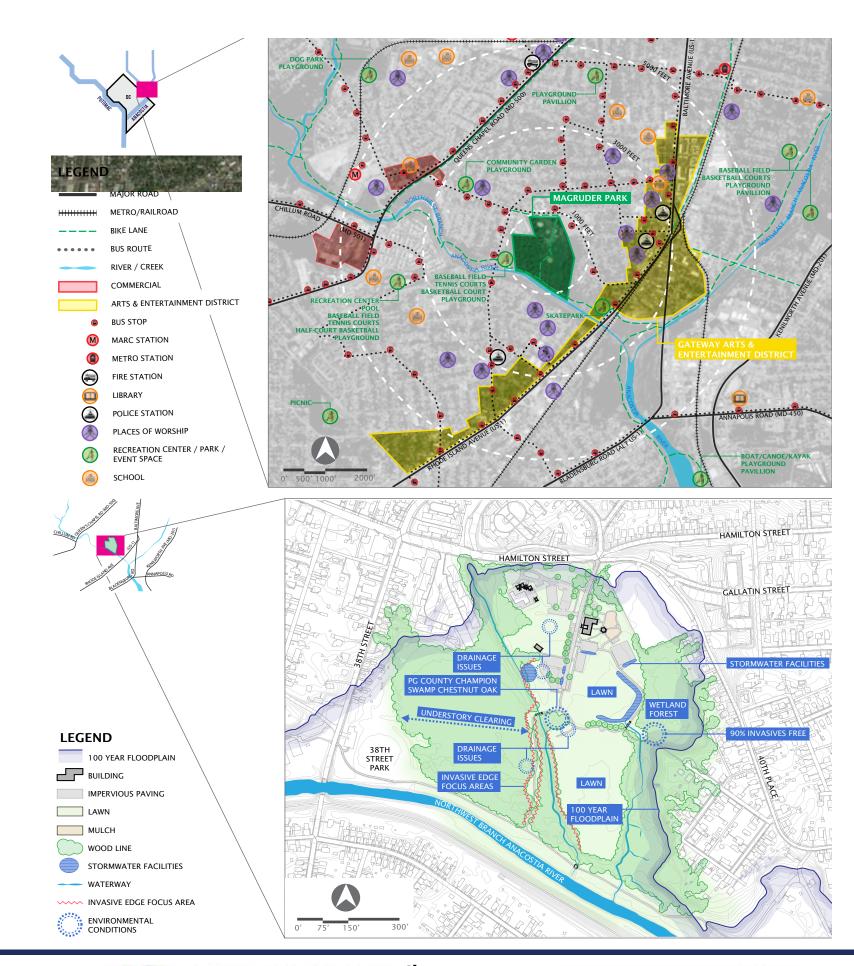

### **Summary Background:**

The David C. Driskell Community Park Phase 2A project advances the re-imagination and development of the park formerly known as Magruder Park. Building on previous work, this phase focuses on refining the park's design to enhance usability, foster community engagement, and prioritize environmental stewardship. Phase 2A includes an analysis of existing conditions, community workshops to gather feedback, and the development of preliminary programming and landscaping concepts. The Neighborhood Design Center (NDC) has conducted extensive public outreach to ensure that the conceptual design reflects the community's priorities. This presentation will showcase proposed design elements, results from engagement efforts, and the next steps toward implementation.

#### **Community Engagement:**

Feedback from the community was collected through Summer Jam Pop-ups, Site Walks, Open Invitation Meetings, Placemaking Workshops, and on Hello Hyattsville.

## Community Engagement for Concept Refinement

**Summer Jam Pop-ups** 

**Site User Analysis Surveys** 

Site Walks:

COMMUNITY WALK ART IN THE PARK WALK

**Open Invitation Meetings** 

Hello Hyattsville On-line Survey

**Placemaking Workshops:** 

BELONGING IN THE PARK TEEN WORKSHOP ART IN THE PARK COMMUNITY EVENT

461 Total Participants in **Community Engagement** 

Date: 11/18/2024

Community Engagement Day 2023 by Eric Thompson, Thompson Photography

## **Approved Concept - 2018**

| KEY COMMUNITY DESIRES INCLUDE:                                          |                          |                         |                                |  |  |  |  |
|-------------------------------------------------------------------------|--------------------------|-------------------------|--------------------------------|--|--|--|--|
| PARK EXPERIENCE PLAYFUL RECREATION ACTIVE RECREATION PASSIVE RECREATION |                          |                         |                                |  |  |  |  |
| Safe environment                                                        | Upgraded play structures | 1 Full-court basketball | Abundant seating options       |  |  |  |  |
| 2 Solve flooding issues                                                 | Water play               | Areas to rest in shade  | 2 Family time                  |  |  |  |  |
| 3 Facilities supporting longer stay                                     | 3 Support all age groups | 3 Looped trails         | 3 Ability to host large events |  |  |  |  |
| 4 Good wayfinding                                                       |                          | 4 Equipment rentals     | 4 Gathering areas              |  |  |  |  |
| 5 Environmental education                                               |                          |                         |                                |  |  |  |  |
| 6 Easier rental procedures                                              |                          |                         |                                |  |  |  |  |

\*See "Magruder Park Reimagined" for full report on community engagement findings