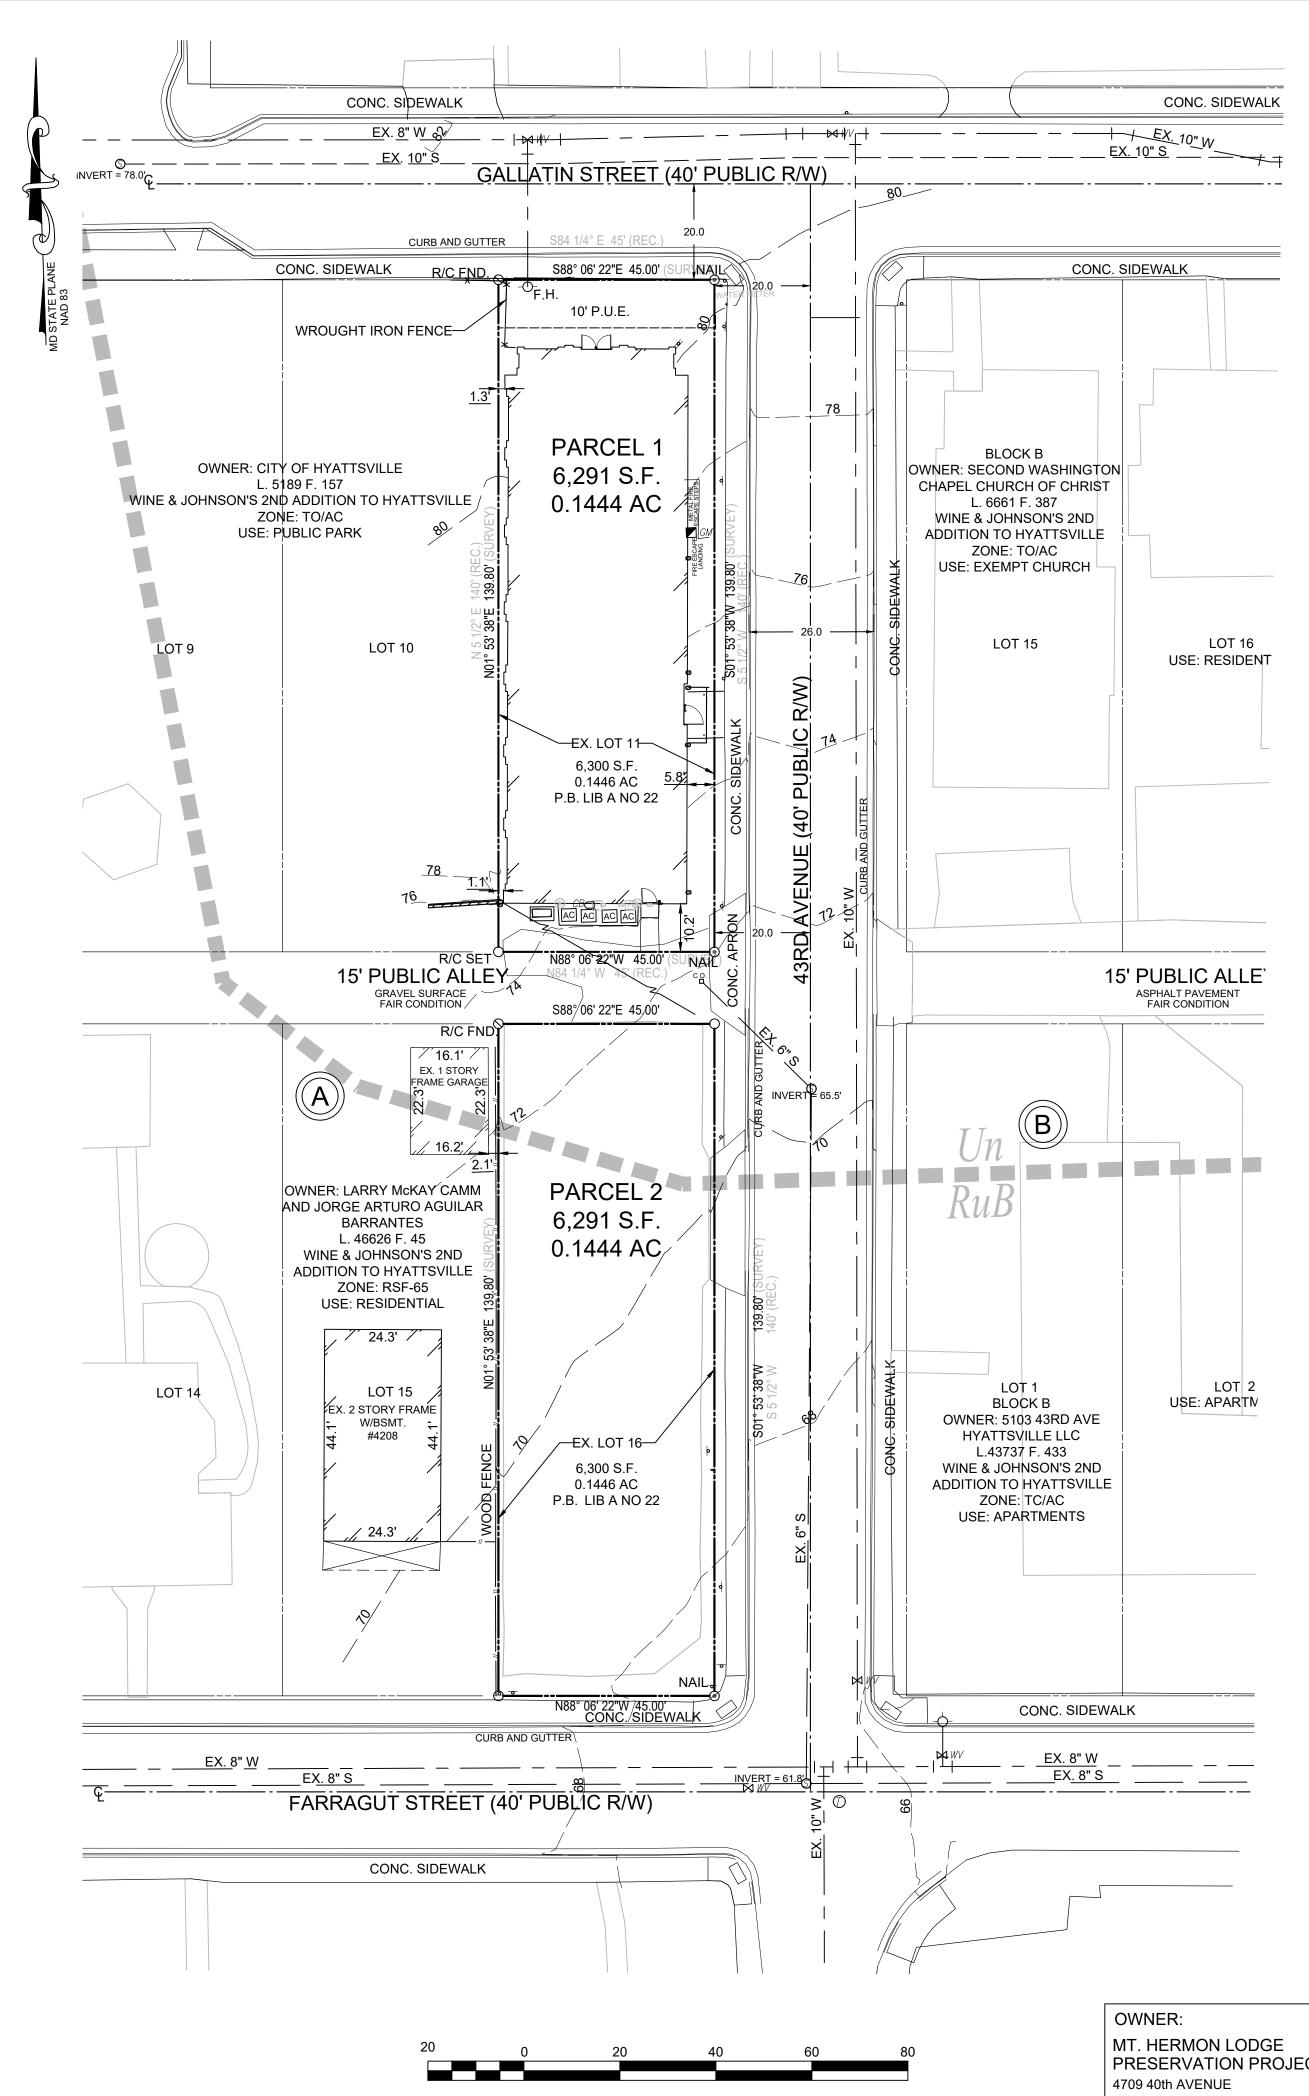

#### **Summary Background:**

This Preliminary Plan of Subdivision is proposed in two phases:

- Phase 1 involves the subdivision of Parcel 1, a .14 acre lot, into a single lot to accommodate the adaptive reuse
  of the existing Mt. Hermon Masonic Temple. The existing house of worship will be converted into a mixed-use
  building featuring approximately 1,700 square feet of commercial/retail space on the ground floor and eight
  multifamily rental units above.
- Phase 2 proposes the development of Parcel 2 for the construction of five townhome units.

ADO-2024-065

Mount Hermon Lodge (Lots 11 and 16)

Dear Sherri:

On behalf of the owner and applicant, Mt. Hermon Lodge Preservation Project, LLC, please accept this as a formal request to consolidate PPS 4-24036 and ADQ-2024-069 into PPS 4-24033 and ADQ-2024-065. The basis to consolidate these applications into one is in response to our meeting on April 24, 2025, in which we discussed phasing the proposed development of Lots 11 and 16 by creating two parcels.

Specifically, phase one will consist of the resubdivision of Lot 11 into a parcel to accommodate the proposed mixed use of the existing lodge building while also facilitating on-site parking vis-à-vis the existing surface parking lot on Lot 16. This will, as we discussed and agreed, facilitate the ability for existing Lot 11 to be resubdivided while not requiring a detailed site plan given the on-site parking requirements can be met on Lot 16. The development is otherwise exempt from a detailed site plan pursuant to the applicability section of the applicable Sector Plan. Additionally, Adequacy will be tested as a phased development. When existing Lot 16 moves forward as the second phase, and depending on the actual type of residential development proposed, a detailed site plan will be required to amend the parking for existing Lot 11, possibly amend the DDOZ table of uses, and analyze any applicable development standards for Lot 16 based on the specific development proposed at that time. Prior to moving forward with any such detailed site plan for phase two on existing Lot 16, the PPS (4-24033), with phasing, will allow the new parcel (formerly Lot 11) to move forward, be platted (with a second parcel – formerly Lot 16), and have permits reviewed with use of the on-site parking on former Lot 16. As we discussed, this provides needed flexibility for future development to either be added to the lodge or to former Lot 16 assuming any such detailed site plan is ultimately approved on Lot 16 to remove parking, approve the use, approve certain development standards, etc.; while also facilitating continued utilization of the prior Subdivision Regulations and prior Zoning Ordinance pursuant to Section 24-1903(b) and 24-1704.