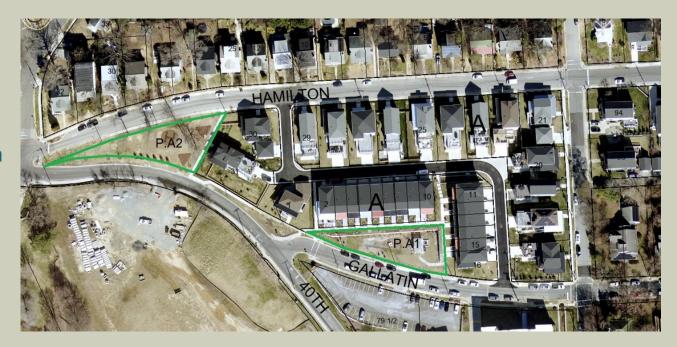

#### **Summary Background:**

This Preliminary Plan of Subdivision is proposed in two phases:

- Phase 1 involves the subdivision of Parcel 1, a .14 acre lot, into a single lot to accommodate the adaptive reuse
  of the existing Mt. Hermon Masonic Temple. The existing house of worship will be converted into a mixed-use
  building featuring approximately 1,700 square feet of commercial/retail space on the ground floor and eight
  multifamily rental units above.
- Phase 2 proposes the development of Parcel 2 for the construction of five townhome units.

#### **Community Engagement:**

The applicant presented to the Hyattsville Planning Committee on April 29th, 2025. This item is tentatively scheduled to return for Action at City Council's June 2, 2025, meeting.