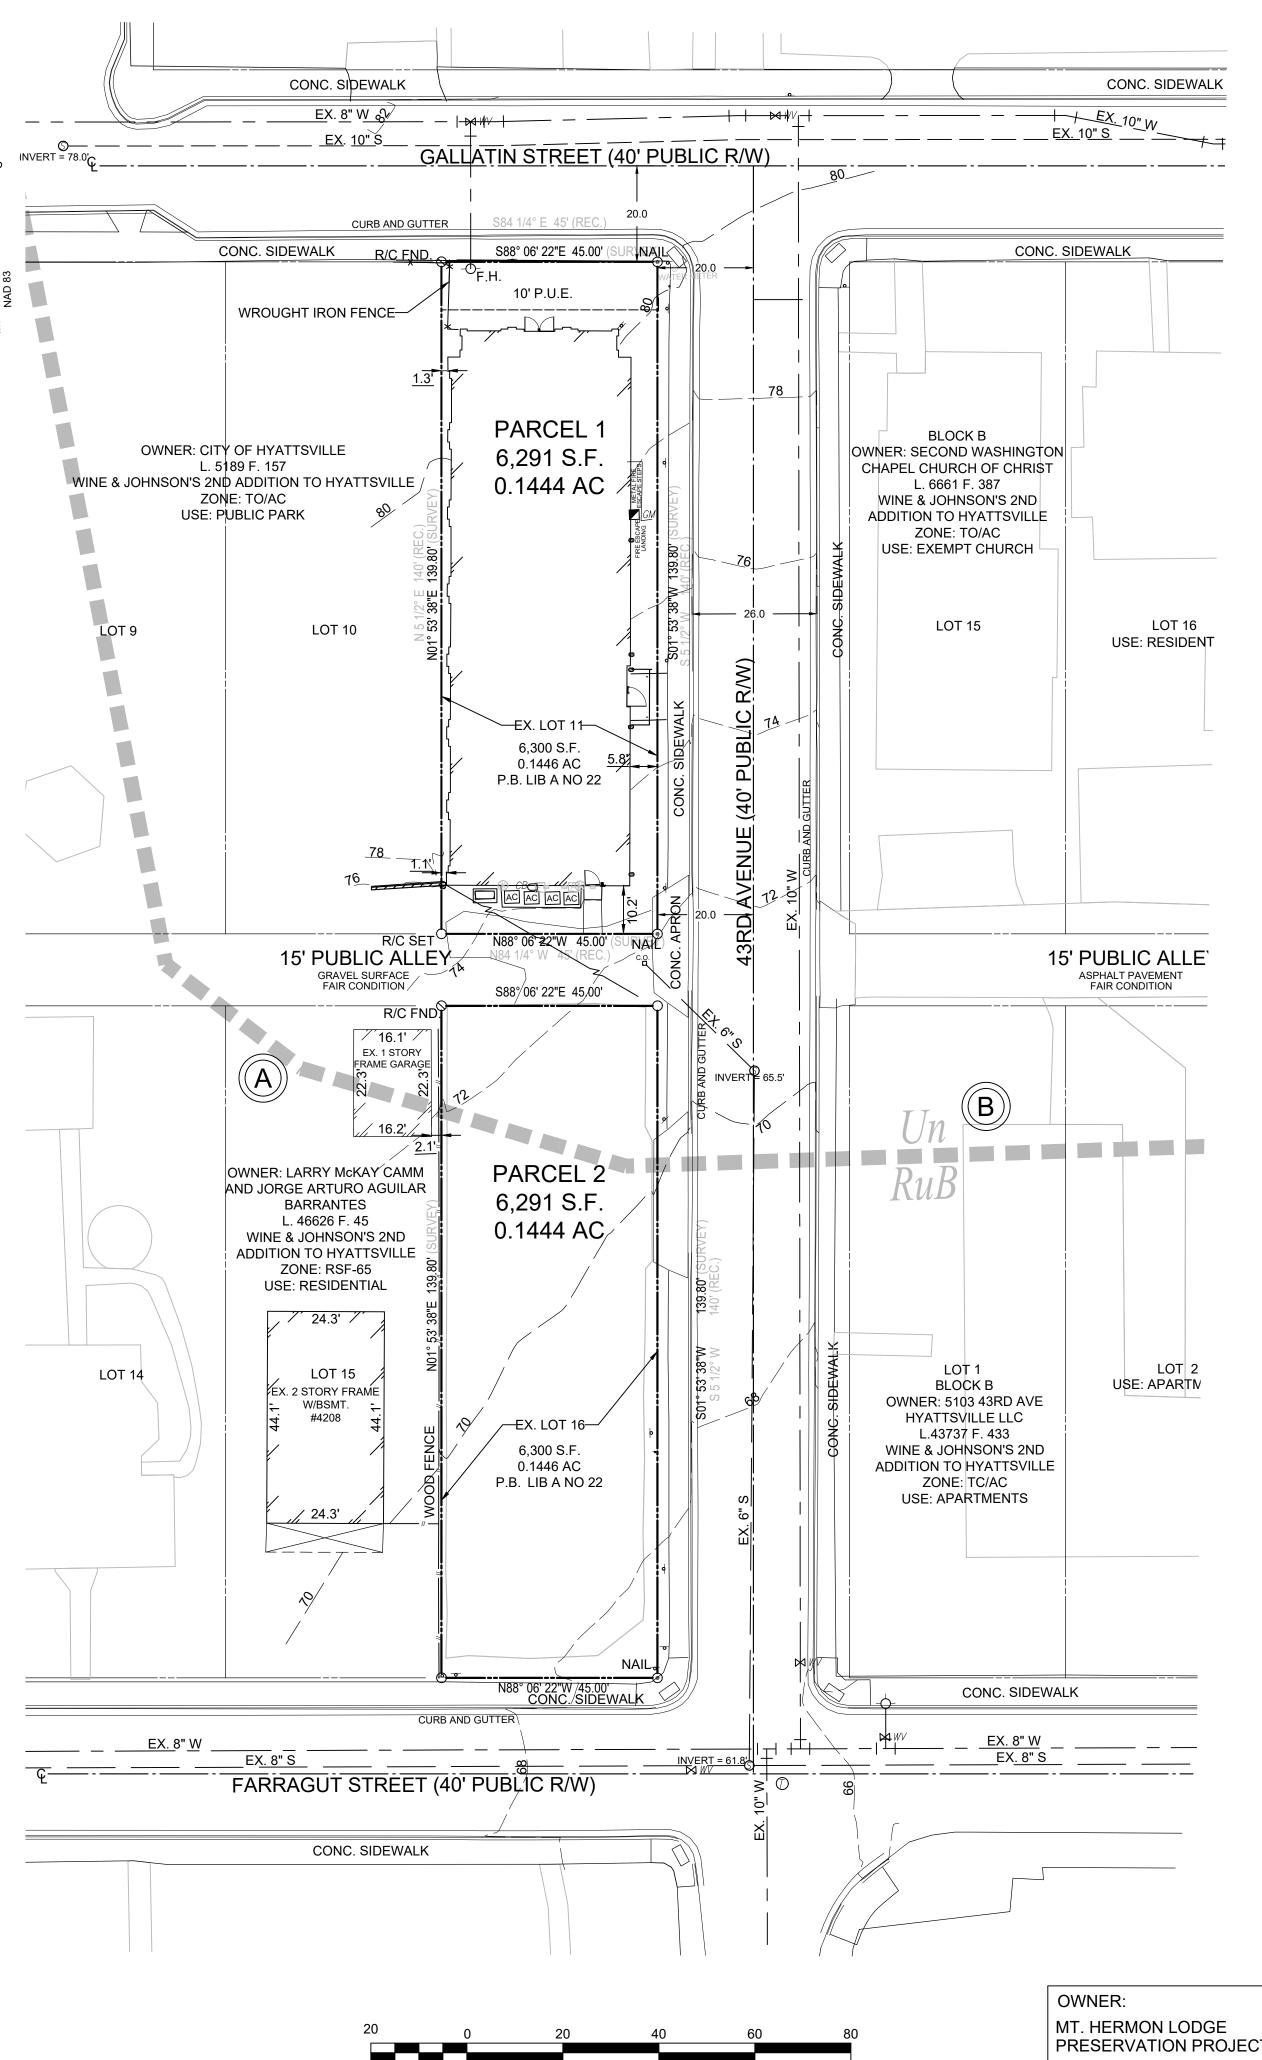

## Agenda Item Report

**File #:** HCC-334-FY25 5/19/2025 6.a.

Submitted by: Jeff Ulysse

Submitting Department: Community & Economic Development

Agenda Section: Presentation

**Item Title:** 

Mt. Hermon Lodge Preliminary Plan of Subdivision 4-24033

#### **Summary Background:**

This Preliminary Plan of Subdivision is proposed in two phases:

- Phase 1 involves the subdivision of Parcel 1, a .14 acre lot, into a single lot to accommodate the adaptive reuse
  of the existing Mt. Hermon Masonic Temple. The existing house of worship will be converted into a mixed-use
  building featuring approximately 1,700 square feet of commercial/retail space on the ground floor and eight
  multifamily rental units above.
- Phase 2 proposes the development of Parcel 2 for the construction of five townhome units.

May 7, 2025

Via Electronic Submittal DRDapplications@ppd.mncppc.org

Sherri K. Conner Acting Chief Development Review Division 1616 McCormick Drive Largo, Maryland 20774

> Re: Consolidation of PPS 4-24036 & ADQ-2024-069) into PPS 4-24033 &

ADO-2024-065

Mount Hermon Lodge (Lots 11 and 16)

Dear Sherri:

On behalf of the owner and applicant, Mt. Hermon Lodge Preservation Project, LLC, please accept this as a formal request to consolidate PPS 4-24036 and ADQ-2024-069 into PPS 4-24033 and ADQ-2024-065. The basis to consolidate these applications into one is in response to our meeting on April 24, 2025, in which we discussed phasing the proposed development of Lots 11 and 16 by creating two parcels.

Specifically, phase one will consist of the resubdivision of Lot 11 into a parcel to accommodate the proposed mixed use of the existing lodge building while also facilitating on-site parking vis-à-vis the existing surface parking lot on Lot 16. This will, as we discussed and agreed, facilitate the ability for existing Lot 11 to be resubdivided while not requiring a detailed site plan given the on-site parking requirements can be met on Lot 16. The development is otherwise exempt from a detailed site plan pursuant to the applicability section of the applicable Sector Plan. Additionally, Adequacy will be tested as a phased development. When existing Lot 16 moves forward as the second phase, and depending on the actual type of residential development proposed, a detailed site plan will be required to amend the parking for existing Lot 11, possibly amend the DDOZ table of uses, and analyze any applicable development standards for Lot 16 based on the specific development proposed at that time. Prior to moving forward with any such detailed site plan for phase two on existing Lot 16, the PPS (4-24033), with phasing, will allow the new parcel (formerly Lot 11) to move forward, be platted (with a second parcel – formerly Lot 16), and have permits reviewed with use of the on-site parking on former Lot 16. As we discussed, this provides needed flexibility for future development to either be added to the lodge or to former Lot 16 assuming any such detailed site plan is ultimately approved on Lot 16 to remove parking, approve the use, approve certain development standards, etc.; while also facilitating continued utilization of the prior Subdivision Regulations and prior Zoning Ordinance pursuant to Section 24-1903(b) and 24-1704.