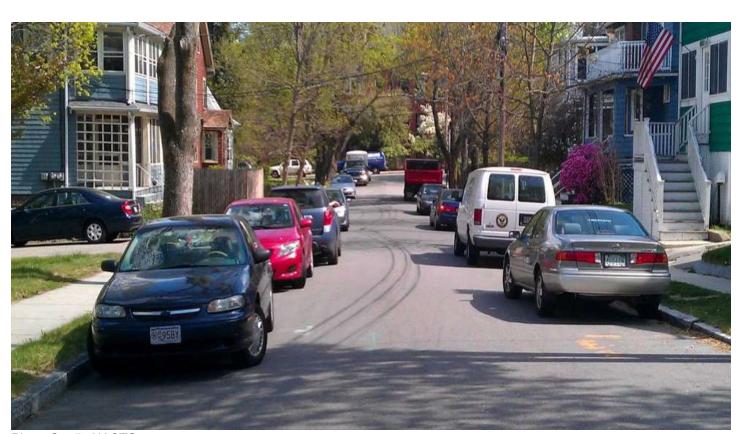

#### 9.c. Traffic Calming Petition Recommendations for 4000 Block Nicholson Street

HCC-335-FY25

I move that the Mayor and Council accept the staff recommendation to designate the 4000 block of Nicholson Street as a yield street.

**Sponsors:** City Administrator

**Department:** Public Works

Attachments: Traffic Calming Petition - Nicholson Staff Recommendation UPDATE

20250507

230908 - Final - Hyattsville Multimodal Toolkit - Yield Street p47-48