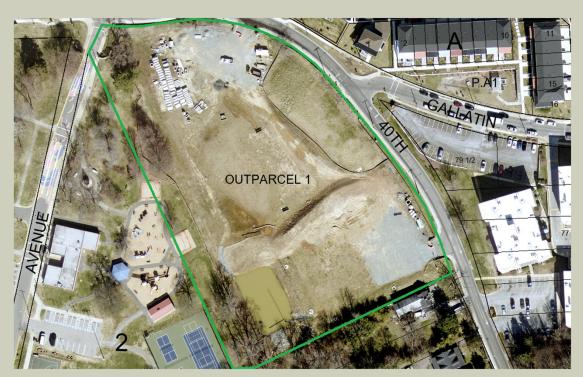

11.a. Acquisition of Property from Werrlein WSSC, LLC: Lower Lot, Suffrage Point HCC-343-FY25

**Council Discussion** 

**Sponsors:** City Administrator

**Department:** City Administrator

Attachments: Werrlein Agreement of Sale Presentation\_FINAL