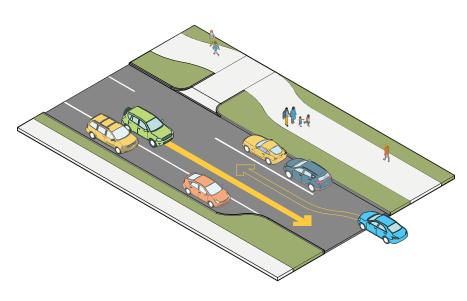

#### 9.c. Traffic Calming Petition Recommendations for 4000 Block Nicholson Street

HCC-335-FY25

I move that the Mayor and Council accept the staff recommendation to designate the 4000 block of Nicholson Street as a yield street.

**Sponsors:** City Administrator

**Department:** Public Works

Attachments: Traffic Calming Petition - Nicholson Staff Recommendation UPDATE

20250507

230908 - Final - Hyattsville Multimodal Toolkit - Yield Street p47-48