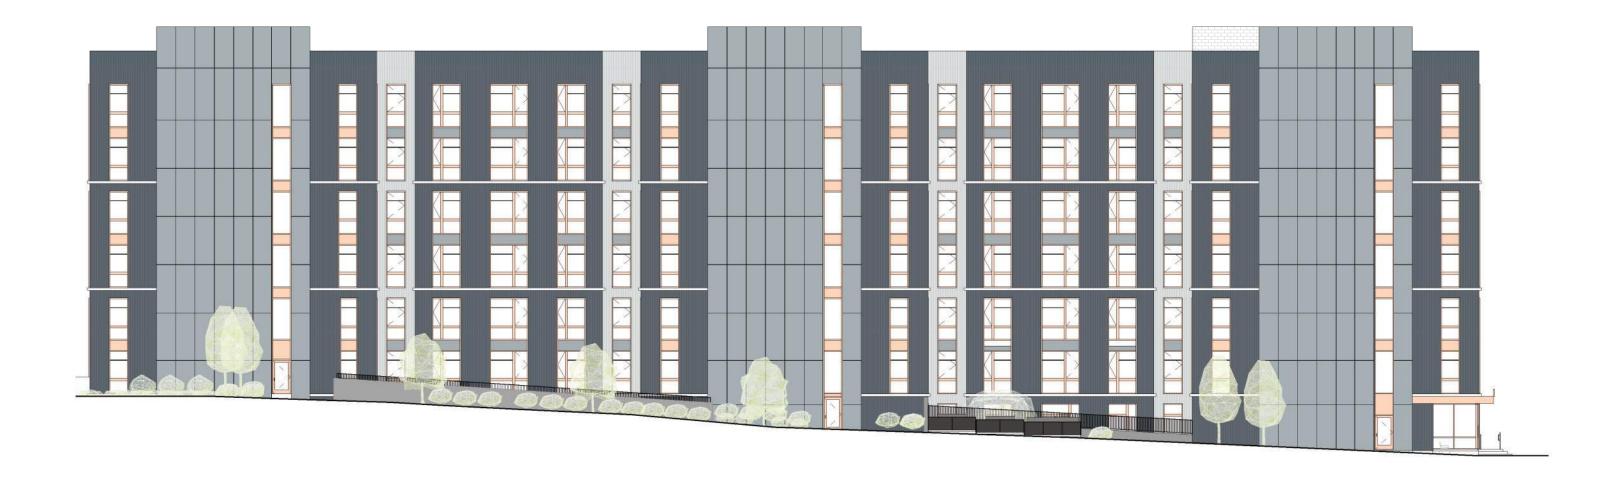

# VARENHORST **04**

SCALE: 1" = 40'-0"

NORTH ELEVATION @ TOLEDO ROAD

EAST ELEVATION @ DEMOCRACY AVENUE

COURTYARD

COURTYARD

AMENITY SPACE

BENCHES