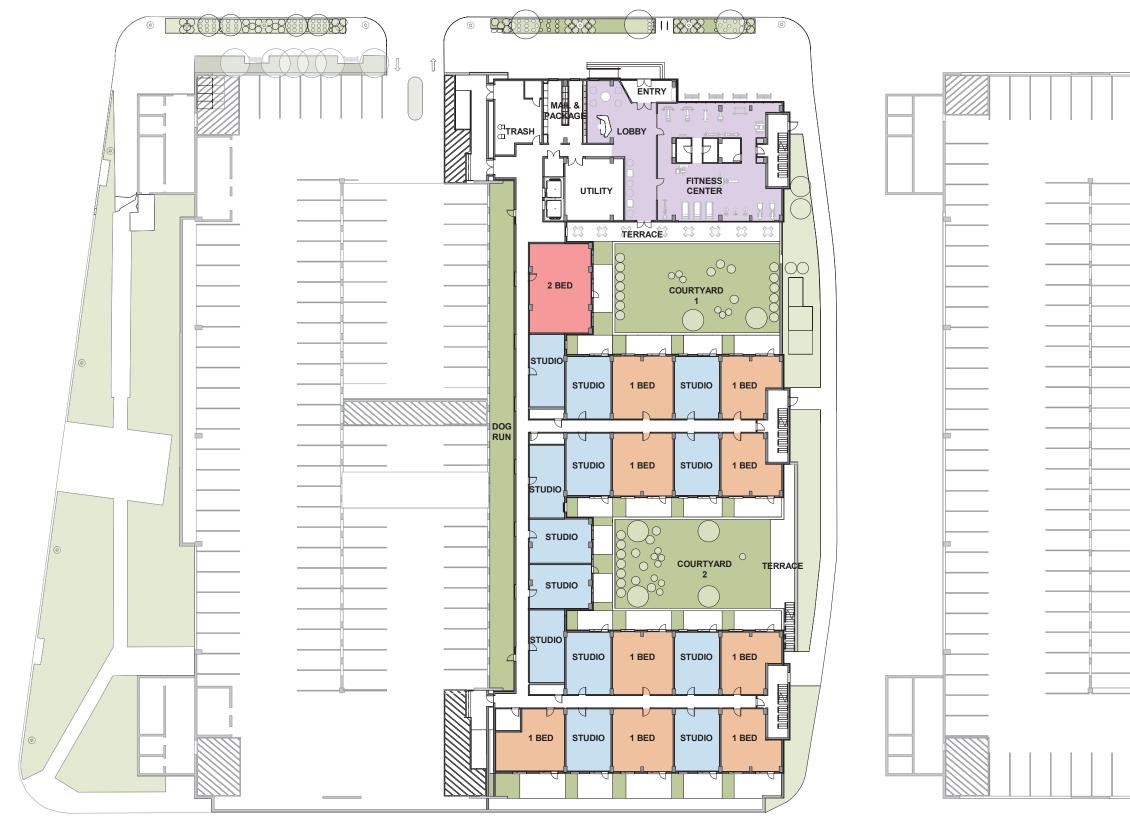

# LIBRARY APARTMENTS



#### 04 OCTOBER 2023

- 02 LOCATION MAP
- 03 VIEW FROM NORTHEAST CORNER
- 04 FLOOR PLANS
- 05 NORTH ELEVATION @ TOLEDO ROAD
- 06 EAST ELEVATION @ DEMOCRACY AVENUE
- 07 COURTYARD
- 08 COURTYARD
- 09 AMENITY SPACE
- 10 SITE FURNITURE

ARCHITECT: CIVIL ENGINEER: STRUCTURAL ENGINEER: CONTRACTOR: ZONING ATTORNEY: PARKING CONSULTANT: VARENHORST ARCHITECTS BOHLER ENGINEERING THE HARMAN GROUP BUCH CONSTRUCTION MCMANEE HOSEA LENHART TRAFFIC



5



LOCATION MAP





#### VIEW FROM NORTHEAST CORNER





#### FLOOR PLANS

#### LEVEL 1 FLOOR PLAN

#### TYPICAL LEVEL (2-7) FLOOR PLAN



# VARENHORST **04**

SCALE: 1" = 40'-0"





NORTH ELEVATION @ TOLEDO ROAD





EAST ELEVATION @ DEMOCRACY AVENUE





COURTYARD





COURTYARD





AMENITY SPACE





BENCHES



TRASH & RECYCLING BINS









TABLES & CHAIRS

**BIKE RACKS**