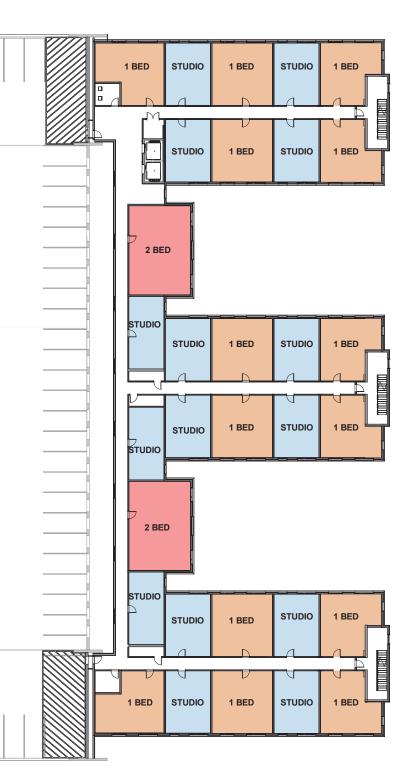

# LIBRARY APARTMENTS



#### 04 OCTOBER 2023

- 02 LOCATION MAP
- 03 VIEW FROM NORTHEAST CORNER
- 04 FLOOR PLANS
- 05 NORTH ELEVATION @ TOLEDO ROAD
- 06 EAST ELEVATION @ DEMOCRACY AVENUE
- 07 COURTYARD
- 08 COURTYARD
- 09 AMENITY SPACE
- 10 SITE FURNITURE

ARCHITECT: CIVIL ENGINEER: STRUCTURAL ENGINEER: CONTRACTOR: ZONING ATTORNEY: PARKING CONSULTANT: VARENHORST ARCHITECTS BOHLER ENGINEERING THE HARMAN GROUP BUCH CONSTRUCTION MCMANEE HOSEA LENHART TRAFFIC



5



LOCATION MAP





#### VIEW FROM NORTHEAST CORNER





#### FLOOR PLANS

#### LEVEL 1 FLOOR PLAN

#### TYPICAL LEVEL (2-7) FLOOR PLAN



# VARENHORST **04**

SCALE: 1" = 40'-0"





NORTH ELEVATION @ TOLEDO ROAD





EAST ELEVATION @ DEMOCRACY AVENUE





COURTYARD





COURTYARD





AMENITY SPACE





BENCHES



TRASH & RECYCLING BINS









TABLES & CHAIRS

**BIKE RACKS**