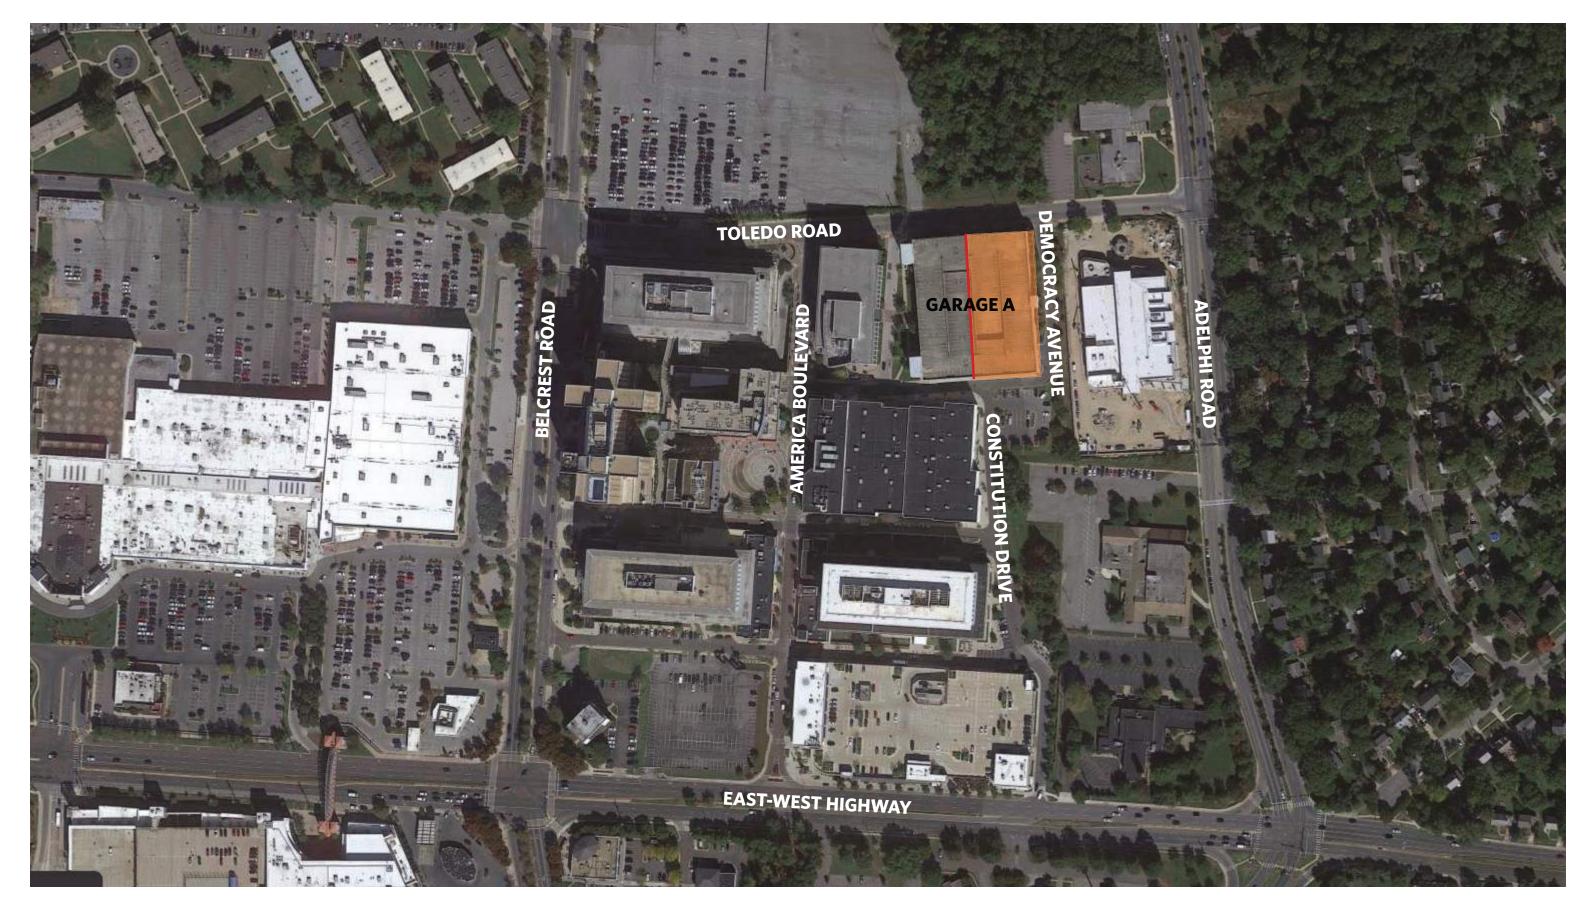

# LIBRARY APARTMENTS



#### 04 OCTOBER 2023

- 02 LOCATION MAP
- 03 VIEW FROM NORTHEAST CORNER
- 04 FLOOR PLANS
- 05 NORTH ELEVATION @ TOLEDO ROAD
- 06 EAST ELEVATION @ DEMOCRACY AVENUE
- 07 COURTYARD
- 08 COURTYARD
- 09 AMENITY SPACE
- 10 SITE FURNITURE

ARCHITECT: CIVIL ENGINEER: STRUCTURAL ENGINEER: CONTRACTOR: ZONING ATTORNEY: PARKING CONSULTANT: VARENHORST ARCHITECTS BOHLER ENGINEERING THE HARMAN GROUP BUCH CONSTRUCTION MCMANEE HOSEA LENHART TRAFFIC



5



LOCATION MAP





#### VIEW FROM NORTHEAST CORNER





#### FLOOR PLANS

#### LEVEL 1 FLOOR PLAN

#### TYPICAL LEVEL (2-7) FLOOR PLAN



# VARENHORST **04**

SCALE: 1" = 40'-0"





NORTH ELEVATION @ TOLEDO ROAD





EAST ELEVATION @ DEMOCRACY AVENUE





COURTYARD





COURTYARD





AMENITY SPACE





BENCHES



TRASH & RECYCLING BINS









TABLES & CHAIRS

**BIKE RACKS**