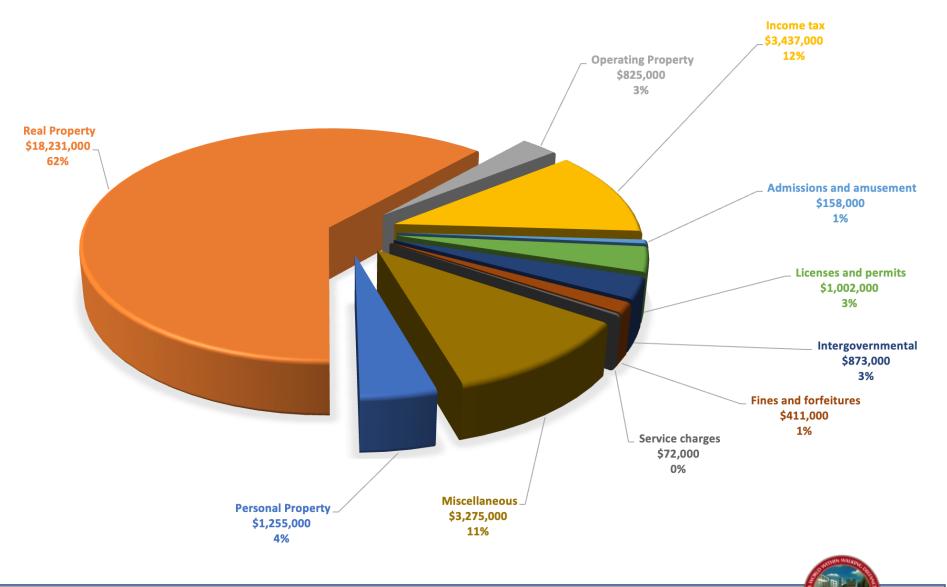

r>\$1,565,000<br>\$2,409,000<br>\$30,273,000<br>-\$5,695,000<br>\$23,248,000<br>\$17,553,000 | \$6,311,000<br>\$1,676,000<br>\$2,502,000<br><b>\$24,456,000</b><br>\$1,863,000<br>\$17,553,000<br>\$19,416,000 | \$6,444,000<br>\$1,742,000<br>\$2,598,000<br><b>\$25,143,000</b><br>\$1,922,000<br>\$19,416,000<br>\$21,338,000 | \$1,812,000<br>\$2,699,000<br><b>\$25,852,000</b><br>\$1,996,000<br><b>\$21,338,000</b><br><b>\$23,334,000</b> | \$6,721,000<br>\$1,887,000<br>\$2,803,000<br><b>\$26,588,000</b><br>\$2,084,000<br><b>\$23,334,000</b><br><b>\$25,418,000</b> | \$1,967,000<br>\$2,911,000<br><b>\$27,349,000</b><br>\$2,190,000<br><b>\$25,418,000</b><br><b>\$27,608,000</b> |



## Revenues

### REVENUE: FY-24 PROPOSED \$24,578,000





## Revenues

#### **REVENUE: FY-29 PROJECTED \$29,539,000**



## Expenditures

EXPENSES: FY-24 PROPOSED \$27,864,000



## Expenditures

## EXPENSES: FY-29 PROJECTED \$24,438,000



## **Fund Balance**



**Fund Balance** 



# Major Assumptions

| Variable             | Variable      |
|----------------------|---------------|
| Revenue Growth       | Steady Growth |
| Revenue Project      | \$0           |
| Salaries and Wages   | 2.50%         |
| Benefits             | 4.00%         |
| New Hire: Government | \$0           |
| New Hire: Police     | \$25,000      |
| New Hire: Public     | \$200,000     |
| New Hire: Community  | \$0           |