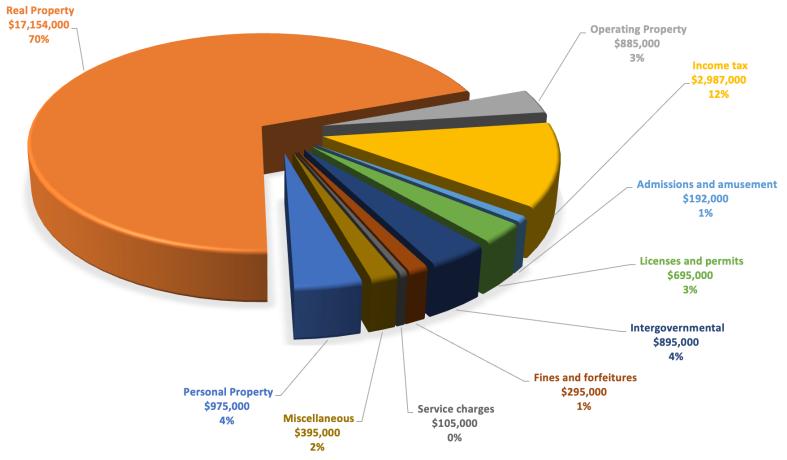

000<br><b>\$23,958,000</b><br><b>\$23,248,000</b> | \$7,245,000<br>\$1,565,000<br>\$2,409,000<br>\$30,273,000<br>-\$5,695,000<br>\$23,248,000<br>\$17,553,000 | \$6,311,000<br>\$1,676,000<br>\$2,502,000<br><b>\$24,456,000</b><br>\$1,863,000<br>\$17,553,000<br>\$19,416,000 | \$6,444,000<br>\$1,742,000<br>\$2,598,000<br><b>\$25,143,000</b><br>\$1,922,000<br>\$19,416,000<br>\$21,338,000 | \$1,812,000<br>\$2,699,000<br><b>\$25,852,000</b><br>\$1,996,000<br><b>\$21,338,000</b><br><b>\$23,334,000</b> | \$6,721,000<br>\$1,887,000<br>\$2,803,000<br><b>\$26,588,000</b><br>\$2,084,000<br><b>\$23,334,000</b><br><b>\$25,418,000</b> | \$1,967,000<br>\$2,911,000<br><b>\$27,349,000</b><br>\$2,190,000<br><b>\$25,418,000</b><br><b>\$27,608,000</b> |



## Revenues

### REVENUE: FY-24 PROPOSED \$24,578,000





## Revenues

#### **REVENUE: FY-29 PROJECTED \$29,539,000**



## Expenditures

EXPENSES: FY-24 PROPOSED \$27,864,000



## Expenditures

## EXPENSES: FY-29 PROJECTED \$24,438,000



## **Fund Balance**



**Fund Balance** 



# Major Assumptions

| Variable             | Variable      |
|----------------------|---------------|
| Revenue Growth       | Steady Growth |
| Revenue Project      | \$0           |
| Salaries and Wages   | 2.50%         |
| Benefits             | 4.00%         |
| New Hire: Government | \$0           |
| New Hire: Police     | \$25,000      |
| New Hire: Public     | \$200,000     |
| New Hire: Community  | \$0           |