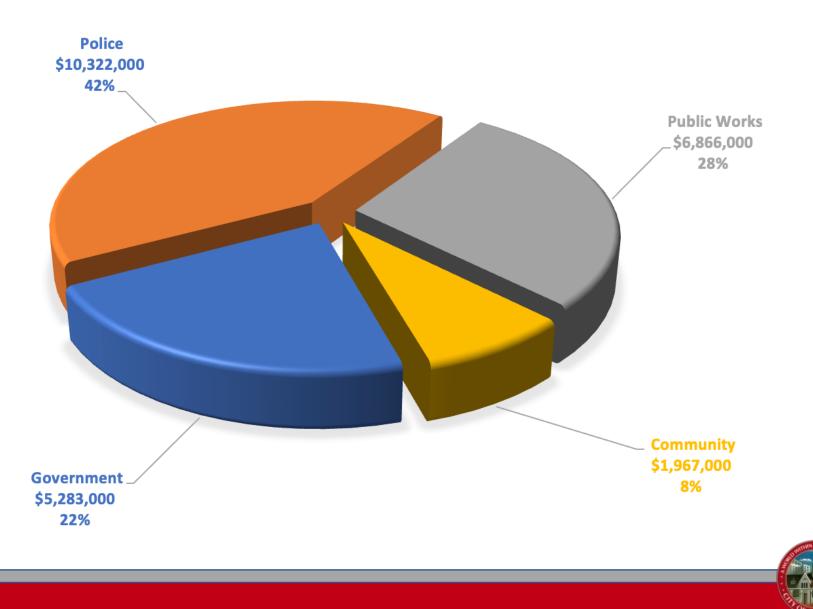

## Expenditures

EXPENSES: FY-24 PROPOSED \$27,864,000

## Expenditures

## EXPENSES: FY-29 PROJECTED \$24,438,000