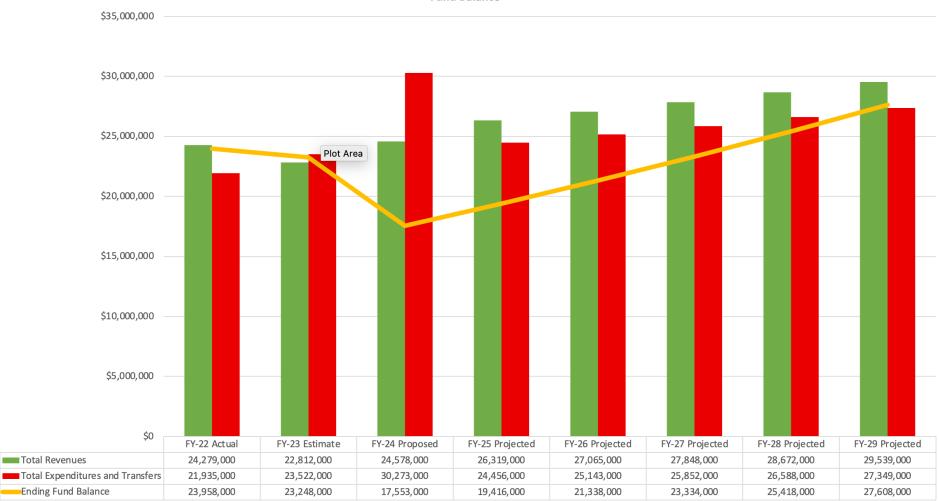

## **Fund Balance**

**Fund Balance** 

## **Forecast Summary**

FY-22 Actual FY-23 Estimate FY-24 Proposed FY-25 Projected FY-26 Projected FY-27 Projected FY-28 Projected FY-29 Projected

| Real Property                                                                                                                                    | \$15,287,000                                                                                                                  | \$16,315,000                                                                                                                 | \$17,154,000                                                                                              | \$16,485,000                                                                                                    | \$16,905,000                                                                                                    | \$17,336,000                                                                                                   | \$17,778,000                                                                                                                  | \$18,231,000                                                                                                   |
|--------------------------------------------------------------------------------------------------------------------------------------------------|-------------------------------------------------------------------------------------------------------------------------------|------------------------------------------------------------------------------------------------------------------------------|-----------------------------------------------------------------------------------------------------------|-----------------------------------------------------------------------------------------------------------------|-----------------------------------------------------------------------------------------------------------------|----------------------------------------------------------------------------------------------------------------|-------------------------------------------------------------------------------------------------------------------------------|----------------------------------------------------------------------------------------------------------------|
| Personal Property                                                                                                                                | \$1,161,000                                                                                                                   | \$935,000                                                                                                                    | \$975,000                                                                                                 | \$1,200,000                                                                                                     | \$1,214,000                                                                                                     | \$1,227,000                                                                                                    | \$1,241,000                                                                                                                   | \$1,255,000                                                                                                    |
| Operating Property                                                                                                                               | \$790,000                                                                                                                     | \$827,000                                                                                                                    | \$885,000                                                                                                 | \$805,000                                                                                                       | \$810,000                                                                                                       | \$815,000                                                                                                      | \$820,000                                                                                                                     | \$825,000                                                                                                      |
| Income tax                                                                                                                                       | \$3,298,000                                                                                                                   | \$2,591,000                                                                                                                  | \$2,987,000                                                                                               | \$3,357,000                                                                                                     | \$3,377,000                                                                                                     | \$3,397,000                                                                                                    | \$3,417,000                                                                                                                   | \$3,437,000                                                                                                    |
| Admissions and Amusement                                                                                                                         | \$136,000                                                                                                                     | \$2,391,000<br>\$213,000                                                                                                     | \$2,987,000<br>\$192,000                                                                                  | \$145,000                                                                                                       | \$3,377,000<br>\$148,000                                                                                        | \$152,000                                                                                                      | \$155,000                                                                                                                     | \$158,000                                                                                                      |
| Total taxes                                                                                                                                      | \$130,000<br>\$20,671,000                                                                                                     | \$213,000<br>\$20,880,000                                                                                                    | \$192,000<br>\$22,193,000                                                                                 | \$143,000<br>\$21,992,000                                                                                       | \$148,000<br>\$22,454,000                                                                                       | \$132,000<br>\$22,926,000                                                                                      | \$23,410,000                                                                                                                  | \$138,000<br>\$23,906,000                                                                                      |
|                                                                                                                                                  | 320,071,000                                                                                                                   | 320,880,000                                                                                                                  | 322,193,000                                                                                               | 321,332,000                                                                                                     | 322,434,000                                                                                                     | 322,320,000                                                                                                    | 323,410,000                                                                                                                   | 323,900,000                                                                                                    |
| Licenses and permits                                                                                                                             | \$768,000                                                                                                                     | \$521,000                                                                                                                    | \$695,000                                                                                                 | \$861,000                                                                                                       | \$894,000                                                                                                       | \$929,000                                                                                                      | \$964,000                                                                                                                     | \$1,002,000                                                                                                    |
| Intergovernmental                                                                                                                                | \$820,000                                                                                                                     | \$920,000                                                                                                                    | \$895,000                                                                                                 | \$842,000                                                                                                       | \$850,000                                                                                                       | \$858,000                                                                                                      | \$865,000                                                                                                                     | \$873,000                                                                                                      |
| Service charges                                                                                                                                  | \$68,000                                                                                                                      | \$97,000                                                                                                                     | \$105,000                                                                                                 | \$69,000                                                                                                        | \$70,000                                                                                                        | \$71,000                                                                                                       | \$71,000                                                                                                                      | \$72,000                                                                                                       |
| Fines and forfeitures                                                                                                                            | \$332,000                                                                                                                     | \$266,000                                                                                                                    | \$295,000                                                                                                 | \$364,000                                                                                                       | \$375,000                                                                                                       | \$387,000                                                                                                      | \$399,000                                                                                                                     | \$411,000                                                                                                      |
| Miscellaneous                                                                                                                                    | \$1,619,000                                                                                                                   | \$128,000                                                                                                                    | \$395,000                                                                                                 | \$2,190,000                                                                                                     | \$2,422,000                                                                                                     | \$2,678,000                                                                                                    | \$2,962,000                                                                                                                   | \$3,275,000                                                                                                    |
| Subtotal - Other Revenue                                                                                                                         | \$3,607,000                                                                                                                   | \$1,932,000                                                                                                                  | \$2,385,000                                                                                               | \$4,327,000                                                                                                     | \$4,611,000                                                                                                     | \$4,922,000                                                                                                    | \$5,262,000                                                                                                                   | \$5,633,000                                                                                                    |
|                                                                                                                                                  | <i>\$3,007,000</i>                                                                                                            | <i>,,,,,,,,,,,,,,,,,,,,,,,,,,,,,,,,,,,</i>                                                                                   | <i>\$2,303,000</i>                                                                                        | <i>\</i> 4,527,666                                                                                              | <i>\</i> +,011,000                                                                                              | <i>\$4,522,000</i>                                                                                             | <i>\$3,202,000</i>                                                                                                            | <i>\$3,033,000</i>                                                                                             |
| Total Revenues                                                                                                                                   | \$24,279,000                                                                                                                  | \$22,812,000                                                                                                                 | \$24,578,000                                                                                              | \$26,319,000                                                                                                    | \$27,065,000                                                                                                    | \$27,848,000                                                                                                   | \$28,672,000                                                                                                                  | \$29,539,000                                                                                                   |
|                                                                                                                                                  |                                                                                                                               |                                                                                                                              |                                                                                                           |                                                                                                                 |                                                                                                                 |                                                                                                                |                                                                                                                               |                                                                                                                |
| Government                                                                                                                                       | \$4,340,000                                                                                                                   | \$4,247,000                                                                                                                  | \$6,330,000                                                                                               | \$4,724,000                                                                                                     | \$4,858,000                                                                                                     | \$4,995,000                                                                                                    | \$5,137,000                                                                                                                   | \$5,283,000                                                                                                    |
| Police                                                                                                                                           | \$8,733,000                                                                                                                   | \$10,137,000                                                                                                                 | \$12,724,000                                                                                              | \$9,243,000                                                                                                     | \$9,501,000                                                                                                     | \$9,766,000                                                                                                    | \$10,040,000                                                                                                                  | \$10,322,000                                                                                                   |
|                                                                                                                                                  |                                                                                                                               | <i>q</i> ±0,±0,,000                                                                                                          | 712,724,000                                                                                               | JJ,Z+J,000                                                                                                      |                                                                                                                 |                                                                                                                |                                                                                                                               |                                                                                                                |
| Public Works                                                                                                                                     | \$5,587,000                                                                                                                   | \$5,144,000                                                                                                                  | \$7,245,000                                                                                               | \$6,311,000                                                                                                     | \$6,444,000                                                                                                     | \$6,580,000                                                                                                    | \$6,721,000                                                                                                                   | \$6,866,000                                                                                                    |
| Public Works<br>Community                                                                                                                        |                                                                                                                               |                                                                                                                              |                                                                                                           |                                                                                                                 |                                                                                                                 | \$6,580,000<br>\$1,812,000                                                                                     |                                                                                                                               | \$6,866,000<br>\$1,967,000                                                                                     |
|                                                                                                                                                  | \$5,587,000                                                                                                                   | \$5,144,000                                                                                                                  | \$7,245,000                                                                                               | \$6,311,000                                                                                                     | \$6,444,000                                                                                                     |                                                                                                                | \$6,721,000                                                                                                                   |                                                                                                                |
| Community                                                                                                                                        | \$5,587,000<br>\$1,220,000                                                                                                    | \$5,144,000<br>\$2,165,000                                                                                                   | \$7,245,000<br>\$1,565,000                                                                                | \$6,311,000<br>\$1,676,000                                                                                      | \$6,444,000<br>\$1,742,000                                                                                      | \$1,812,000                                                                                                    | \$6,721,000<br>\$1,887,000                                                                                                    | \$1,967,000                                                                                                    |
| Community<br>Debt Service                                                                                                                        | \$5,587,000<br>\$1,220,000<br>\$2,055,000                                                                                     | \$5,144,000<br>\$2,165,000<br>\$1,829,000                                                                                    | \$7,245,000<br>\$1,565,000<br>\$2,409,000                                                                 | \$6,311,000<br>\$1,676,000<br>\$2,502,000                                                                       | \$6,444,000<br>\$1,742,000<br>\$2,598,000                                                                       | \$1,812,000<br>\$2,699,000                                                                                     | \$6,721,000<br>\$1,887,000<br>\$2,803,000                                                                                     | \$1,967,000<br>\$2,911,000                                                                                     |
| Community<br>Debt Service<br>Total Expenditures and Transfers                                                                                    | \$5,587,000<br>\$1,220,000<br>\$2,055,000<br><b>\$21,935,000</b>                                                              | \$5,144,000<br>\$2,165,000<br>\$1,829,000<br><b>\$23,522,000</b>                                                             | \$7,245,000<br>\$1,565,000<br>\$2,409,000<br><b>\$30,273,000</b>                                          | \$6,311,000<br>\$1,676,000<br>\$2,502,000<br><b>\$24,456,000</b>                                                | \$6,444,000<br>\$1,742,000<br>\$2,598,000<br><b>\$25,143,000</b>                                                | \$1,812,000<br>\$2,699,000<br><b>\$25,852,000</b>                                                              | \$6,721,000<br>\$1,887,000<br>\$2,803,000<br><b>\$26,588,000</b>                                                              | \$1,967,000<br>\$2,911,000<br><b>\$27,349,000</b>                                                              |
| Community<br>Debt Service                                                                                                                        | \$5,587,000<br>\$1,220,000<br>\$2,055,000                                                                                     | \$5,144,000<br>\$2,165,000<br>\$1,829,000                                                                                    | \$7,245,000<br>\$1,565,000<br>\$2,409,000                                                                 | \$6,311,000<br>\$1,676,000<br>\$2,502,000                                                                       | \$6,444,000<br>\$1,742,000<br>\$2,598,000                                                                       | \$1,812,000<br>\$2,699,000                                                                                     | \$6,721,000<br>\$1,887,000<br>\$2,803,000                                                                                     | \$1,967,000<br>\$2,911,000                                                                                     |
| Community<br>Debt Service<br>Total Expenditures and Transfers<br>Revenues Over/(under) Expenses                                                  | \$5,587,000<br>\$1,220,000<br>\$2,055,000<br><b>\$21,935,000</b>                                                              | \$5,144,000<br>\$2,165,000<br>\$1,829,000<br><b>\$23,522,000</b>                                                             | \$7,245,000<br>\$1,565,000<br>\$2,409,000<br><b>\$30,273,000</b>                                          | \$6,311,000<br>\$1,676,000<br>\$2,502,000<br><b>\$24,456,000</b>                                                | \$6,444,000<br>\$1,742,000<br>\$2,598,000<br><b>\$25,143,000</b><br>\$1,922,000                                 | \$1,812,000<br>\$2,699,000<br><b>\$25,852,000</b>                                                              | \$6,721,000<br>\$1,887,000<br>\$2,803,000<br><b>\$26,588,000</b>                                                              | \$1,967,000<br>\$2,911,000<br><b>\$27,349,000</b><br>\$2,190,000                                               |
| Community<br>Debt Service<br>Total Expenditures and Transfers<br>Revenues Over/(under) Expenses<br>Beginning Fund Balance                        | \$5,587,000<br>\$1,220,000<br>\$2,055,000<br><b>\$21,935,000</b><br>\$2,344,000                                               | \$5,144,000<br>\$2,165,000<br>\$1,829,000<br><b>\$23,522,000</b><br>-\$710,000                                               | \$7,245,000<br>\$1,565,000<br>\$2,409,000<br><b>\$30,273,000</b><br>-\$5,695,000                          | \$6,311,000<br>\$1,676,000<br>\$2,502,000<br><b>\$24,456,000</b><br>\$1,863,000                                 | \$6,444,000<br>\$1,742,000<br>\$2,598,000<br><b>\$25,143,000</b>                                                | \$1,812,000<br>\$2,699,000<br><b>\$25,852,000</b><br>\$1,996,000                                               | \$6,721,000<br>\$1,887,000<br>\$2,803,000<br><b>\$26,588,000</b><br>\$2,084,000                                               | \$1,967,000<br>\$2,911,000<br><b>\$27,349,000</b>                                                              |
| Community<br>Debt Service<br>Total Expenditures and Transfers<br>Revenues Over/(under) Expenses                                                  | \$5,587,000<br>\$1,220,000<br>\$2,055,000<br><b>\$21,935,000</b><br>\$2,344,000<br><b>\$21,614,000</b>                        | \$5,144,000<br>\$2,165,000<br>\$1,829,000<br><b>\$23,522,000</b><br>-\$710,000<br><b>\$23,958,000</b>                        | \$7,245,000<br>\$1,565,000<br>\$2,409,000<br><b>\$30,273,000</b><br>-\$5,695,000<br><b>\$23,248,000</b>   | \$6,311,000<br>\$1,676,000<br>\$2,502,000<br><b>\$24,456,000</b><br>\$1,863,000<br><b>\$17,553,000</b>          | \$6,444,000<br>\$1,742,000<br>\$2,598,000<br><b>\$25,143,000</b><br>\$1,922,000<br><b>\$19,416,000</b>          | \$1,812,000<br>\$2,699,000<br><b>\$25,852,000</b><br>\$1,996,000<br><b>\$21,338,000</b>                        | \$6,721,000<br>\$1,887,000<br>\$2,803,000<br><b>\$26,588,000</b><br>\$2,084,000<br><b>\$23,334,000</b>                        | \$1,967,000<br>\$2,911,000<br><b>\$27,349,000</b><br>\$2,190,000<br><b>\$25,418,000</b>                        |
| Community<br>Debt Service<br>Total Expenditures and Transfers<br>Revenues Over/(under) Expenses<br>Beginning Fund Balance                        | \$5,587,000<br>\$1,220,000<br>\$2,055,000<br><b>\$21,935,000</b><br>\$2,344,000<br><b>\$21,614,000</b>                        | \$5,144,000<br>\$2,165,000<br>\$1,829,000<br><b>\$23,522,000</b><br>-\$710,000<br><b>\$23,958,000</b>                        | \$7,245,000<br>\$1,565,000<br>\$2,409,000<br><b>\$30,273,000</b><br>-\$5,695,000<br><b>\$23,248,000</b>   | \$6,311,000<br>\$1,676,000<br>\$2,502,000<br><b>\$24,456,000</b><br>\$1,863,000<br><b>\$17,553,000</b>          | \$6,444,000<br>\$1,742,000<br>\$2,598,000<br><b>\$25,143,000</b><br>\$1,922,000<br><b>\$19,416,000</b>          | \$1,812,000<br>\$2,699,000<br><b>\$25,852,000</b><br>\$1,996,000<br><b>\$21,338,000</b>                        | \$6,721,000<br>\$1,887,000<br>\$2,803,000<br><b>\$26,588,000</b><br>\$2,084,000<br><b>\$23,334,000</b>                        | \$1,967,000<br>\$2,911,000<br><b>\$27,349,000</b><br>\$2,190,000<br><b>\$25,418,000</b>                        |
| Community<br>Debt Service<br>Total Expenditures and Transfers<br>Revenues Over/(under) Expenses<br>Beginning Fund Balance<br>Ending Fund Balance | \$5,587,000<br>\$1,220,000<br>\$2,055,000<br><b>\$21,935,000</b><br>\$2,344,000<br><b>\$21,614,000</b><br><b>\$23,958,000</b> | \$5,144,000<br>\$2,165,000<br>\$1,829,000<br><b>\$23,522,000</b><br>-\$710,000<br><b>\$23,958,000</b><br><b>\$23,248,000</b> | \$7,245,000<br>\$1,565,000<br>\$2,409,000<br>\$30,273,000<br>-\$5,695,000<br>\$23,248,000<br>\$17,553,000 | \$6,311,000<br>\$1,676,000<br>\$2,502,000<br><b>\$24,456,000</b><br>\$1,863,000<br>\$17,553,000<br>\$19,416,000 | \$6,444,000<br>\$1,742,000<br>\$2,598,000<br><b>\$25,143,000</b><br>\$1,922,000<br>\$19,416,000<br>\$21,338,000 | \$1,812,000<br>\$2,699,000<br><b>\$25,852,000</b><br>\$1,996,000<br><b>\$21,338,000</b><br><b>\$23,334,000</b> | \$6,721,000<br>\$1,887,000<br>\$2,803,000<br><b>\$26,588,000</b><br>\$2,084,000<br><b>\$23,334,000</b><br><b>\$25,418,000</b> | \$1,967,000<br>\$2,911,000<br><b>\$27,349,000</b><br>\$2,190,000<br><b>\$25,418,000</b><br><b>\$27,608,000</b> |