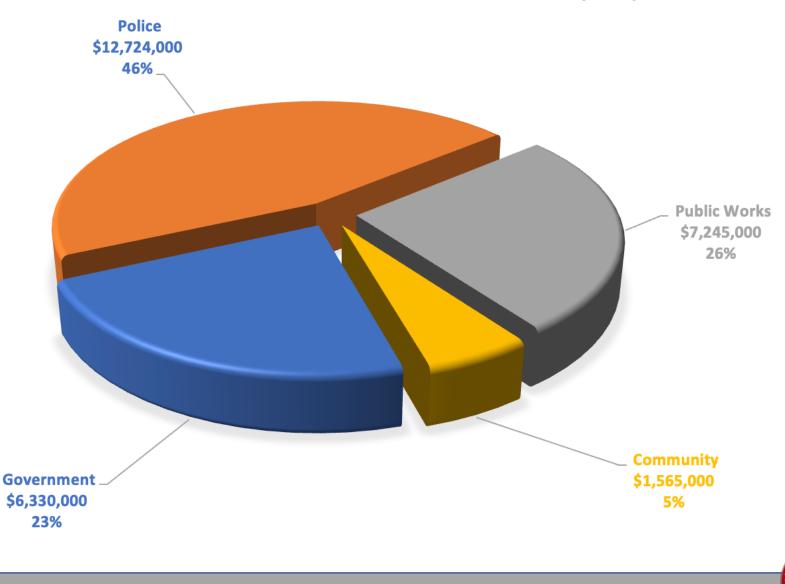

00<br>\$23,248,000<br>\$17,553,000 | \$6,311,000<br>\$1,676,000<br>\$2,502,000<br><b>\$24,456,000</b><br>\$1,863,000<br>\$17,553,000<br>\$19,416,000 | \$6,444,000<br>\$1,742,000<br>\$2,598,000<br><b>\$25,143,000</b><br>\$1,922,000<br>\$19,416,000<br>\$21,338,000 | \$1,812,000<br>\$2,699,000<br><b>\$25,852,000</b><br>\$1,996,000<br><b>\$21,338,000</b><br><b>\$23,334,000</b> | \$6,721,000<br>\$1,887,000<br>\$2,803,000<br><b>\$26,588,000</b><br>\$2,084,000<br><b>\$23,334,000</b><br><b>\$25,418,000</b> | \$1,967,000<br>\$2,911,000<br><b>\$27,349,000</b><br>\$2,190,000<br><b>\$25,418,000</b><br><b>\$27,608,000</b> |



## Revenues

### REVENUE: FY-24 PROPOSED \$24,578,000





## Revenues

#### **REVENUE: FY-29 PROJECTED \$29,539,000**



## Expenditures

EXPENSES: FY-24 PROPOSED \$27,864,000



## Expenditures

## EXPENSES: FY-29 PROJECTED \$24,438,000



## **Fund Balance**



**Fund Balance** 



# Major Assumptions

| Variable             | Variable      |
|----------------------|---------------|
| Revenue Growth       | Steady Growth |
| Revenue Project      | \$0           |
| Salaries and Wages   | 2.50%         |
| Benefits             | 4.00%         |
| New Hire: Government | \$0           |
| New Hire: Police     | \$25,000      |
| New Hire: Public     | \$200,000     |
| New Hire: Community  | \$0           |