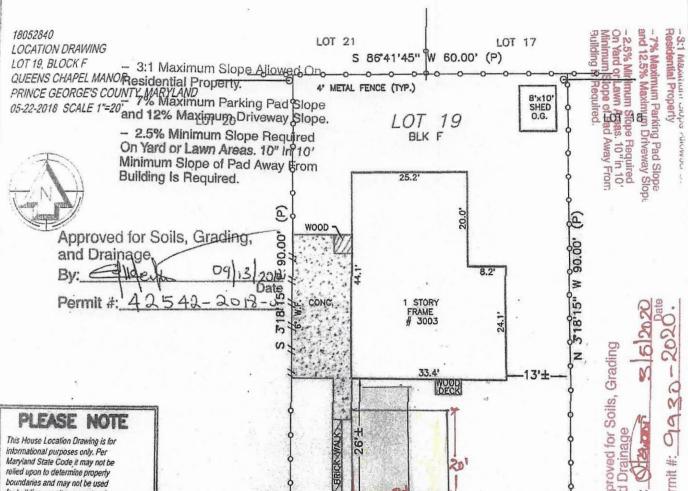

ORDERED BY:

Realty Title Services, Inc.

**PROPERTY ADDRESS: 3003 LANCER PLACE** 

HYATTSVILLE, MARYLAND 20782

SURVEY NUMBER: MD1805.2840

FIELD WORK DATE: 5/21/2018

REVISION HISTORY: (REV.0 5/22/2018)

18052840 LOCATION DRAWING LOT 19, BLOCK F QUEENS CHAPEL MANOR PRINCE GEORGE'S COUNTY, MARYLAND 05-22-2018 SCALE 1"=20"

LOT 21 LOT 17 S 86"41"45" W 60.00' (P) 4' METAL FENCE (TYP.) LOT 19 BLK F LOT 18 LOT 20 1,400 SF 90.00 ш 18'15" 1 STORY FRAME # 3003 318'15" 3 Proposed BRICK-WALK

### PLEASE NOTE

This House Location Drawing is for informational purposes only. Per Maryland State Code it may not be relied upon to determine properly boundaries and may not be used for building permits or construction

Appeal has been made to this Board for permission to validate an existing condition (front building line) and obtain a building permit for the proposed driveway on R-55 (One-Family Detached Residential) property known as Lot 19, Block F, Queens Chapel Mannr Subdivision, being 3003 Lancer Place, Hyattsville, Prince George's County, Maryland, contrary to the requirements of the Zoning Ordinance.

The specific violation resides in the fact that Zoning Ordinance Section 27-442(d)(Table II) prescribes that each lot shall have a minimum width of 65 feet measured along the front building line. Section 27-442(e)(Table II) prescribes that not more than 30% of the net lot area shall be covered by buildings and off-street parking. Section 27-120.01(c) prescribes that no parking space, parking area, or parking structure other than a driveway no wider than its associated garage, carport, or other parking structure may be built in the front yard of a dwelling in the area between the front street line and the sides of the dwelling. Variances of 5 feet front building line width, 3% net lot coverage and a waiver of the parking area location requirement were requested.