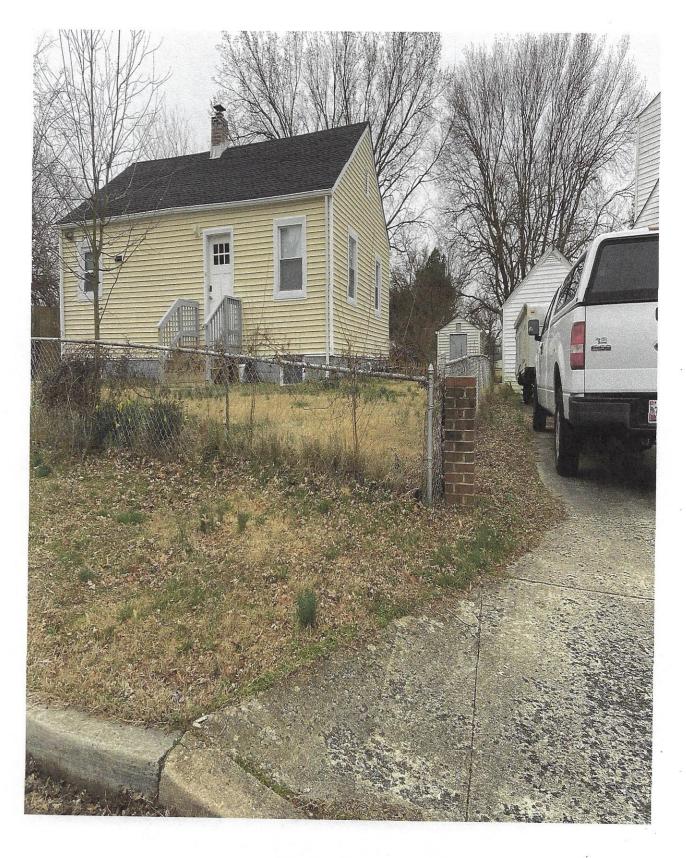

Appeal has been made to this Board for permission to validate an existing condition (front building line) and obtain a building permit for the proposed driveway on R-55 (One-Family Detached Residential) property known as Lot 19, Block F, Queens Chapel Mannr Subdivision, being 3003 Lancer Place, Hyattsville, Prince George's County, Maryland, contrary to the requirements of the Zoning Ordinance.