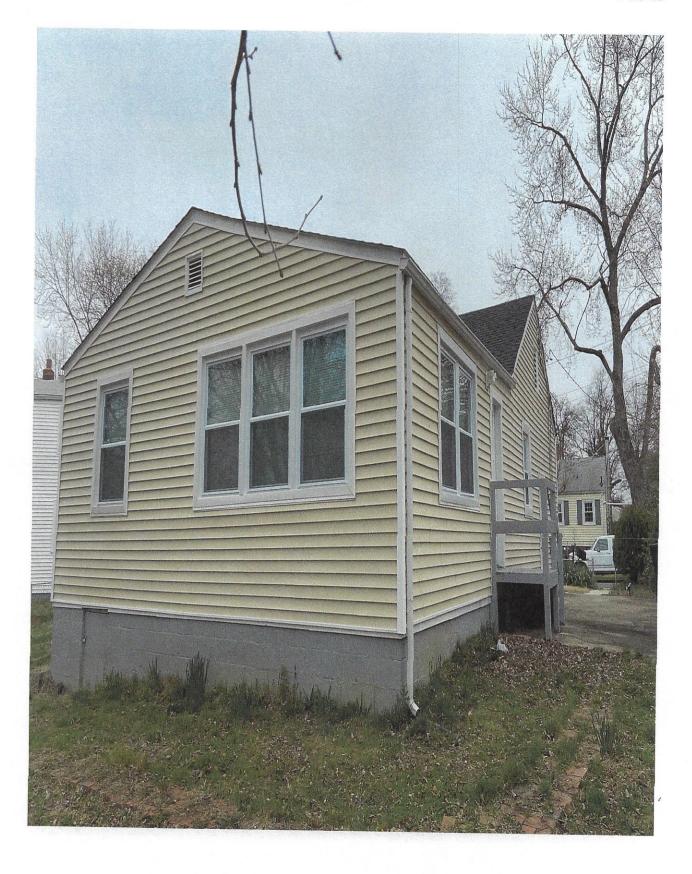

Appeal has been made to this Board for permission to validate an existing condition (front building line) and obtain a building permit for the proposed driveway on R-55 (One-Family Detached Residential) property known as Lot 19, Block F, Queens Chapel Mannr Subdivision, being 3003 Lancer Place, Hyattsville, Prince George's County, Maryland, contrary to the requirements of the Zoning Ordinance.