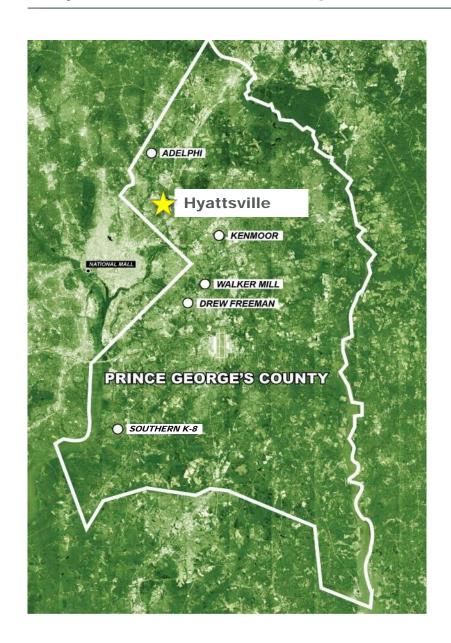

#### Design-Build-Finance-Maintain (DBFM) Program

- Six New Schools
  - Five 1,200 student middle schools
  - One 2,000 student K-8
- 3 Year Design-Build Phase (2020 2023)
- 30 Year Building Maintenance Period (2023 2053)
- Hyattsville Middle School Site Selection